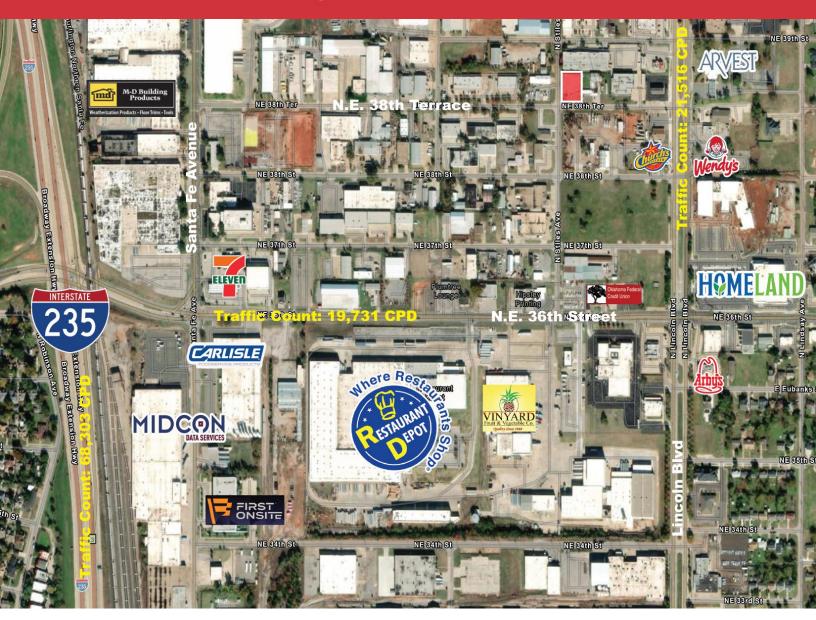

#### **LOCATION HIGHLIGHTS**

- Located in Highly Sought after Santa Fe Industrial District
- Quick Access to I-235
- Excellent Central OKC Location

| TOTAL SF | 4,468 SF on 0.14 Acres MOL |
|----------|----------------------------|
| BUILT    | 1983 / 2023                |
| ZONED    | I-2                        |