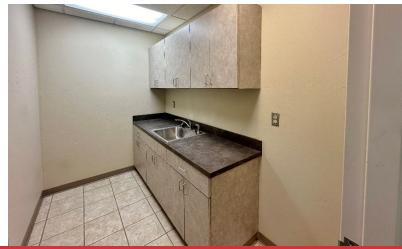

#### **PROPERTY HIGHLIGHTS**

- 4,468 SF MOL
- 10' x 10' Overhead Door (Can Be Converted to Dock High)
- +/- 16' Clear Ceiling Height
- (6) Private Offices
- Break Room
- Full Restroom with Shower
- Heated Warehouse
- Recently Renovated
- Office Furniture Can Stay