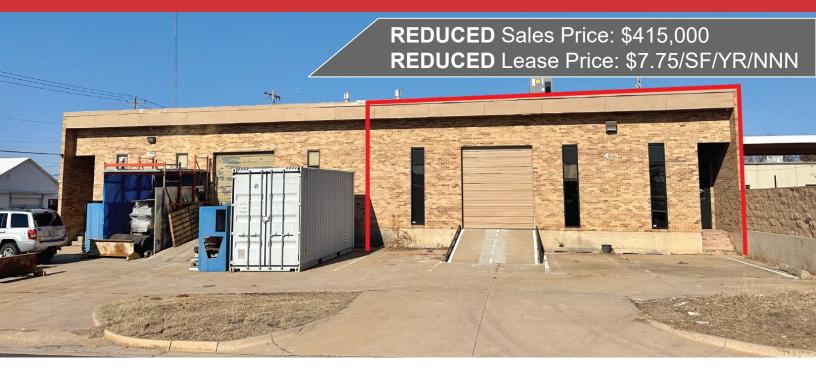

### 403 N.E. 38th Terrace

Oklahoma City, Oklahoma 73105

#### **PROPERTY HIGHLIGHTS**

- 4,468 SF MOL
- 10' x 10' Overhead Door (Can Be Converted to Dock High)
- +/- 16' Clear Ceiling Height
- (6) Private Offices
- Break Room
- Full Restroom with Shower
- Heated Warehouse
- Recently Renovated
- Office Furniture Can Stay

#### **LOCATION HIGHLIGHTS**

- Located in Highly Sought after Santa Fe Industrial District
- Quick Access to I-235
- Excellent Central OKC Location

| TOTAL SF | 4,468 SF on 0.14 Acres MOL |
|----------|----------------------------|
| BUILT    | 1983 / 2023                |
| ZONED    | I-2                        |