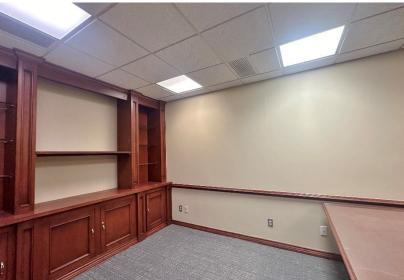

#### **PROPERTY HIGHLIGHTS**

- 4,468 SF MOL
- 10' x 10' Overhead Door (Can Be Converted to Dock High)
- +/- 16' Clear Ceiling Height
- (6) Private Offices
- Break Room
- Full Restroom with Shower
- Heated Warehouse
- Recently Renovated
- Office Furniture Can Stay