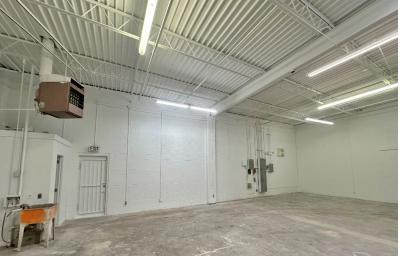

#### **PROPERTY HIGHLIGHTS**

- 4,468 SF MOL
- 10' x 10' Overhead Door (Can Be Converted to Dock High)
- +/- 16' Clear Ceiling Height
- (6) Private Offices
- Break Room
- Full Restroom with Shower
- Heated Warehouse
- Recently Renovated
- Office Furniture Can Stay