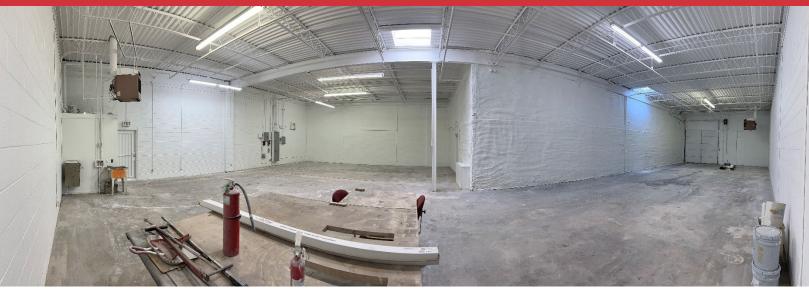

#### **PROPERTY HIGHLIGHTS**

- 4,468 SF MOL
- 10' x 10' Overhead Door (Can Be Converted to Dock High)
- +/- 16' Clear Ceiling Height
- (6) Private Offices
- Break Room
- Full Restroom with Shower
- Heated Warehouse
- Recently Renovated
- Office Furniture Can Stay