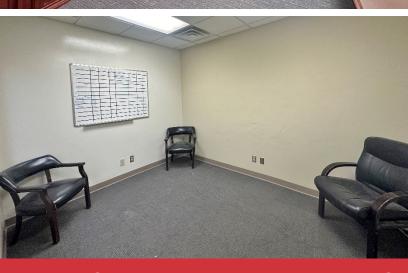

#### **PROPERTY HIGHLIGHTS**

- 4,468 SF MOL
- 10' x 10' Overhead Door (Can Be Converted to Dock High)
- +/- 16' Clear Ceiling Height
- (6) Private Offices
- Break Room
- Full Restroom with Shower
- Heated Warehouse
- Recently Renovated
- Office Furniture Can Stay