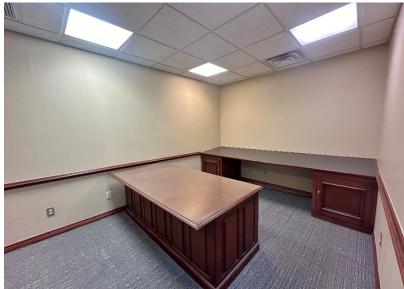

#### **PROPERTY HIGHLIGHTS**

- 4,468 SF MOL
- 10' x 10' Overhead Door (Can Be Converted to Dock High)
- +/- 16' Clear Ceiling Height
- (6) Private Offices
- Break Room
- Full Restroom with Shower
- Heated Warehouse
- Recently Renovated
- Office Furniture Can Stay