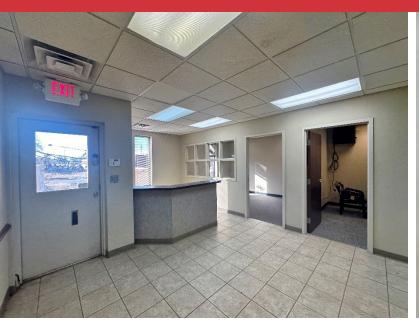

#### **PROPERTY HIGHLIGHTS**

- 4,468 SF MOL
- 10' x 10' Overhead Door (Can Be Converted to Dock High)
- +/- 16' Clear Ceiling Height
- (6) Private Offices
- Break Room
- Full Restroom with Shower
- Heated Warehouse
- Recently Renovated
- Office Furniture Can Stay