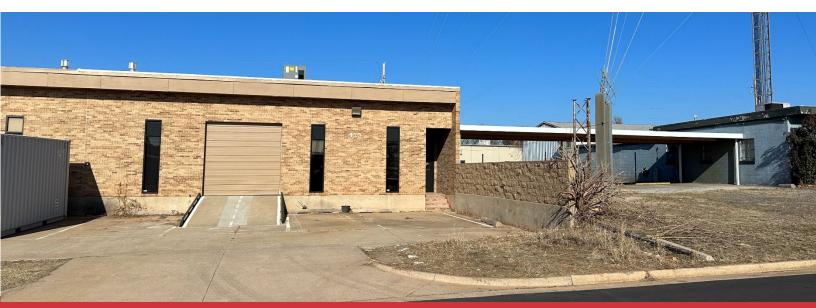

### 403 N.E. 38th Terrace

Oklahoma City, Oklahoma 73105

#### **PROPERTY HIGHLIGHTS**

- 4,468 SF MOL
- 10' x 10' Overhead Door (Can Be Converted to Dock High)
- +/- 16' Clear Ceiling Height
- (6) Private Offices
- Break Room
- Full Restroom with Shower
- Heated Warehouse
- Recently Renovated
- Office Furniture Can Stay

#### **LOCATION HIGHLIGHTS**

- Located in Highly Sought after Santa Fe Industrial District
- Quick Access to I-235
- Excellent Central OKC Location

| TOTAL SF | 4,468 SF on 0.14 Acres MOL |
|----------|----------------------------|
| BUILT    | 1983 / 2023                |
| ZONED    | I-2                        |