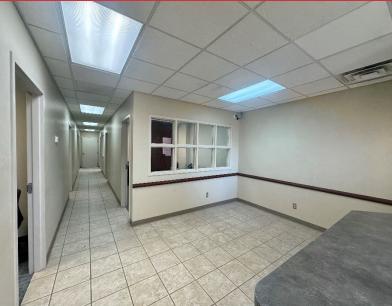

#### **PROPERTY HIGHLIGHTS**

- 4,468 SF MOL
- 10' x 10' Overhead Door (Can Be Converted to Dock High)
- +/- 16' Clear Ceiling Height
- (6) Private Offices
- Break Room
- Full Restroom with Shower
- Heated Warehouse
- Recently Renovated
- Office Furniture Can Stay