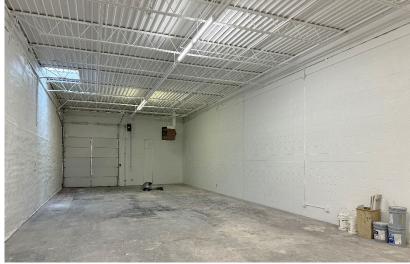

#### **PROPERTY HIGHLIGHTS**

- 4,468 SF MOL
- 10' x 10' Overhead Door (Can Be Converted to Dock High)
- +/- 16' Clear Ceiling Height
- (6) Private Offices
- Break Room
- Full Restroom with Shower
- Heated Warehouse
- Recently Renovated
- Office Furniture Can Stay