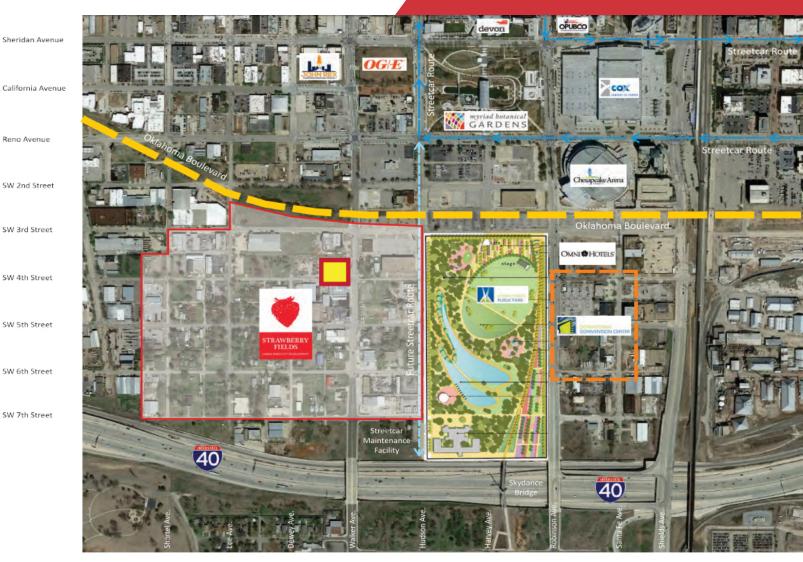

## **PROPERTY HIGHLIGHTS**

- Located within Strawberry Fields Mixed Use Development
- West of Scissor Tail Park
- Easy Access to I-40
- Close Proximity to Bricktown
- 2 Blocks West of New Omni Hotel & Convention Center

# 0.56 Acres TOTAL ACRES

ZONED

DBD

+1 405 208 2046 sam@naisullivangroup.com

Sam Swanson