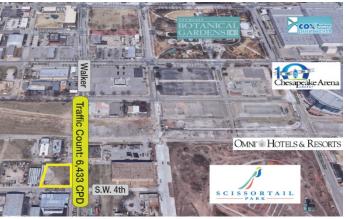

## **PROPERTY HIGHLIGHTS**

- Located within Strawberry Fields Mixed Use Development
- West of Scissor Tail Park
- Easy Access to I-40
- Close Proximity to Bricktown
- 2 Blocks West of New Omni Hotel & Convention Center

# 0.56 Acres TOTAL ACRES

ZONED

DBD

+1 405 208 2046 sam@naisullivangroup.com

Sam Swanson