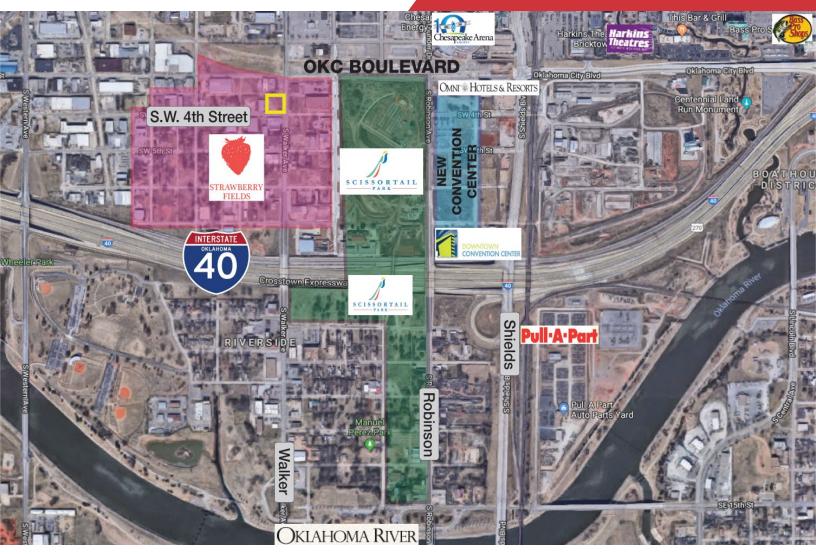

## **PROPERTY HIGHLIGHTS**

- Located within Strawberry Fields Mixed Use Development
- West of Scissor Tail Park
- Easy Access to I-40
- Close Proximity to Bricktown
- 2 Blocks West of New Omni Hotel & Convention Center

# 0.56 Acres TOTAL ACRES

ZONED

DBD

+1 405 208 2046 sam@naisullivangroup.com

Sam Swanson