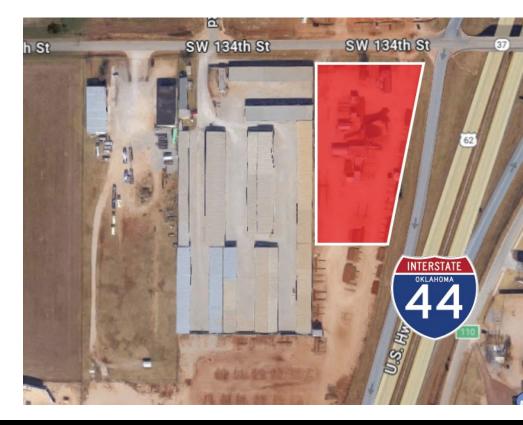

## **EXECUTIVE SUMMARY**

We have been retained to offer for sale the 3.05-acre land parcel on the southwest corner of Interstate 44 and SW 134th in Oklahoma City.

This is one of the very few sites left within the five miles of the intersection of Interstate 240 and Interstate 44. This area has become a very highly developed retail area because of its proximity to Will Rogers World Airport, the SSM Health System, the assemblage of acreage by Integris Health, the development of two Amazon Prime distribution centers, the development of Walmart and surrounding retailers such as Buffalo Wild Wings, On Cue and others. Tinker Federal Credit Union is across the street north of this site.

The zoning for this 3.05 acres is I-2, moderate industrial, which will include all uses consistent with zoning for retail, fuel sites, and most all retail/medical office uses.

Please contact us for a tour of the site.

## PROPERTY HIGHLIGHTS

- Zoned: I-2
- Frontage on I-44
- · Serviced with OKC Water

405.840.0600 NAIRED.COM

MIRED

405.840.0600 NAIRED.COM

BOB SULLIVAN, CCIM 405.641.9798 RSULLIVAN@CCIM.NET

NATHAN WILSON 405.760.5327 NATHAN@NAIRED.COM