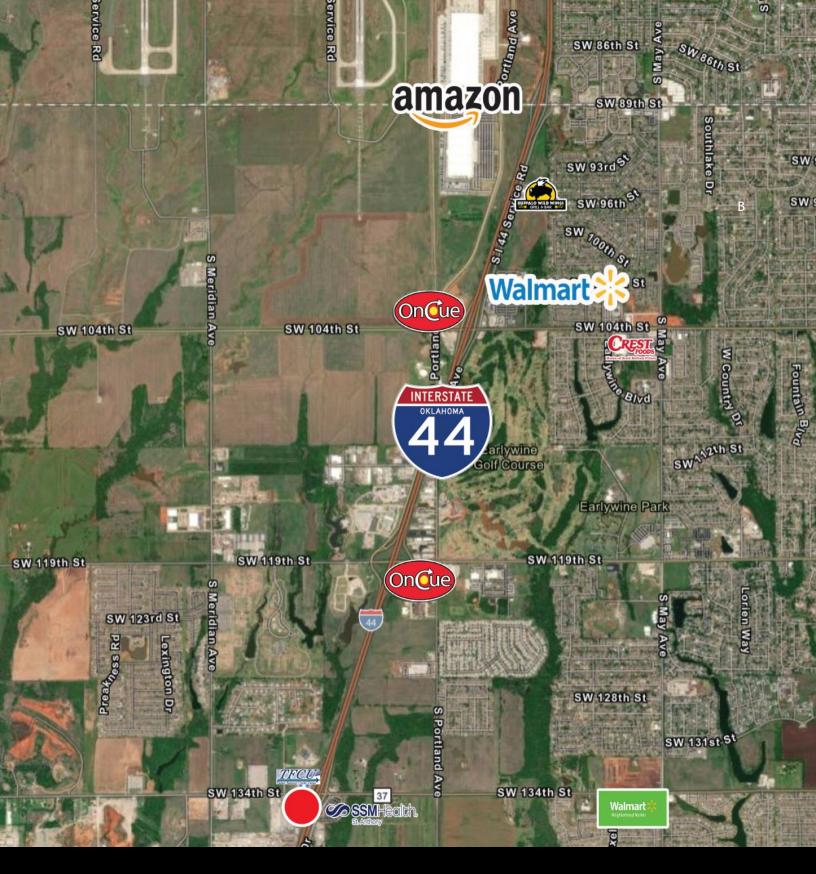

## **EXECUTIVE SUMMARY**

We have been retained to offer for sale the 3.05-acre land parcel on the southwest corner of Interstate 44 and SW 134th in Oklahoma City.

This is one of the very few sites left within the five miles of the intersection of Interstate 240 and Interstate 44. This area has become a very highly developed retail area because of its proximity to Will Rogers World Airport, the SSM Health System, the assemblage of acreage by Integris Health, the development of two Amazon Prime distribution centers, the development of Walmart and surrounding retailers such as Buffalo Wild Wings, On Cue and others. Tinker Federal Credit Union is across the street north of this site.

## PROPERTY HIGHLIGHTS

- Zoned: I-2
- Frontage on I-44
- · Serviced with OKC Water

405.840.0600 NAIRED.COM

MIRED

405.840.0600 NAIRED.COM

BOB SULLIVAN, CCIM 405.641.9798 RSULLIVAN@CCIM.NET

NATHAN WILSON 405.760.5327 NATHAN@NAIRED.COM