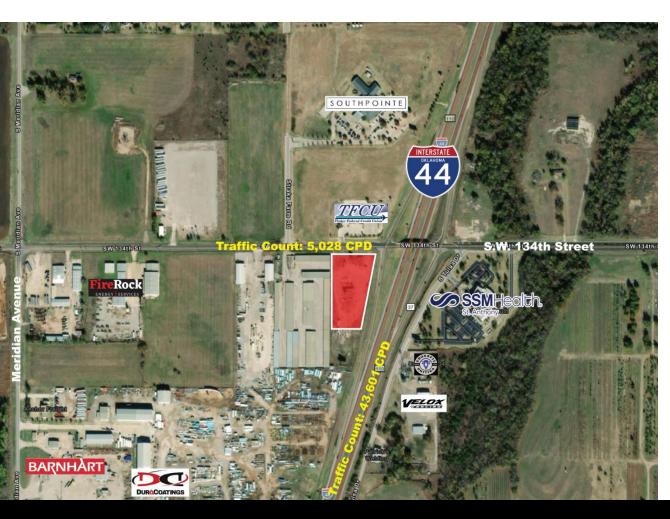

## **EXECUTIVE SUMMARY**

We have been retained to offer for sale the 3.05-acre land parcel on the southwest corner of Interstate 44 and SW 134th in Oklahoma City.

This is one of the very few sites left within the five miles of the intersection of Interstate 240 and Interstate 44. This area has become a very highly developed retail area because of its proximity to Will Rogers World Airport, the SSM Health System, the assemblage of acreage by Integris Health, the development of two Amazon Prime distribution centers, the development of Walmart and surrounding retailers such as Buffalo Wild Wings, On Cue and others. Tinker Federal Credit Union is across the street north of this site.

The zoning for this 3.05 acres is I-2, moderate industrial, which will include all uses consistent with zoning for retail, fuel sites, and most all retail/medical office uses.

Please contact us for a tour of the site.

## PROPERTY HIGHLIGHTS

- Zoned: I-2
- Frontage on I-44
- · Serviced with OKC Water

405.840.0600 NAIRED.COM

MIRED

405.840.0600 NAIRED.COM

BOB SULLIVAN, CCIM 405.641.9798 RSULLIVAN@CCIM.NET

NATHAN WILSON 405.760.5327 NATHAN@NAIRED.COM