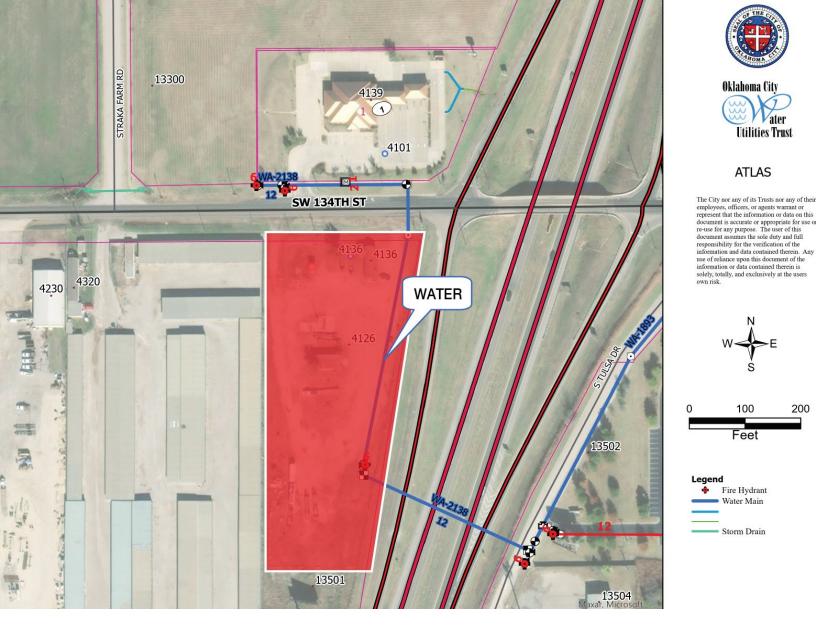

## PROPERTY HIGHLIGHTS

- Zoned: I-2
- Frontage on I-44
- · Serviced with OKC Water

405.840.0600 NAIRED.COM

MIRED

405.840.0600 NAIRED.COM

BOB SULLIVAN, CCIM 405.641.9798 RSULLIVAN@CCIM.NET

NATHAN WILSON 405.760.5327 NATHAN@NAIRED.COM