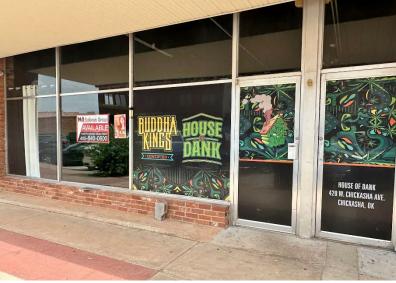

## 420 W. CHICKASHA AVENUE CHICKASHA, OK 73018

Retail Building For Sale

5,000 SF on 0.19 Acres MOL

Sales Price: \$239,000

REAL ESTATE

MIRED

405.840.0600 NAIRED.COM

BOB SULLIVAN, CCIM 405.641.9798 RSULLIVAN@CCIM.NET

## PROPERTY HIGHLIGHTS

- Downtown Chickasha Row Building
- On Street Parking
- Back Alley Access
- Small Fenced Yard in the Rear
- Metal Awning over Store Front
- Backlit Sign Installed
- · Zoned: CBD

405.840.0600 NAIRED.COM