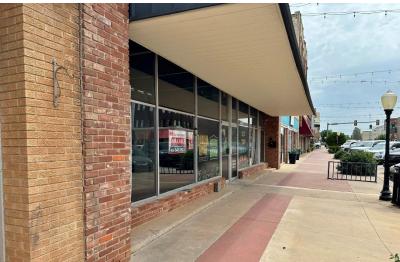

## PROPERTY HIGHLIGHTS

- Downtown Chickasha Row Building
- On Street Parking
- Back Alley Access
- Small Fenced Yard in the Rear
- Metal Awning over Store Front
- Backlit Sign Installed
- · Zoned: CBD

405.840.0600 NAIRED.COM