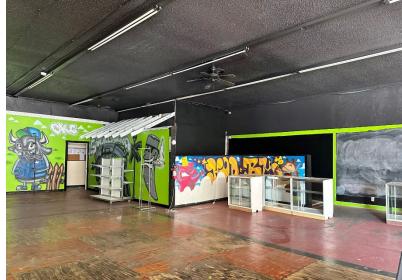

## PROPERTY HIGHLIGHTS

- Downtown Chickasha Row Building
- On Street Parking
- Back Alley Access
- Small Fenced Yard in the Rear
- Metal Awning over Store Front
- Backlit Sign Installed
- · Zoned: CBD

405.840.0600 NAIRED.COM