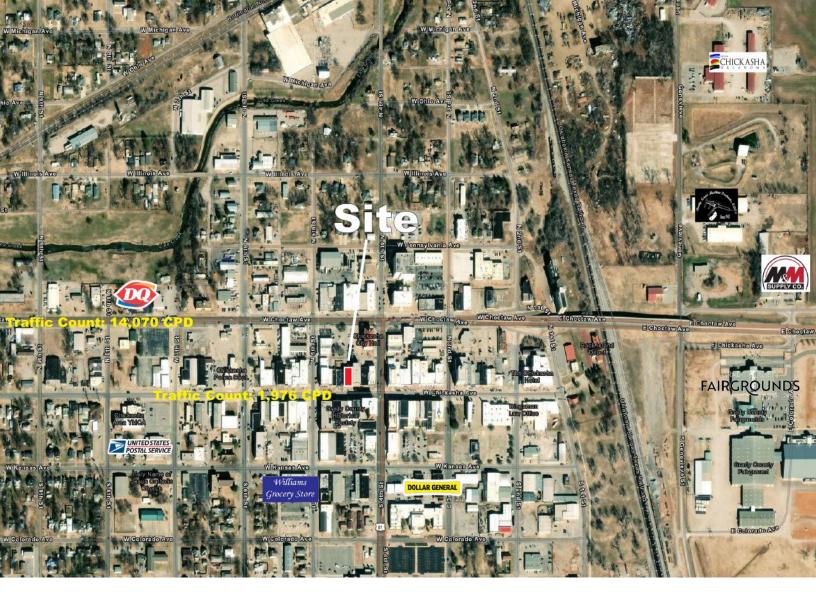

## 420 W. CHICKASHA AVENUE CHICKASHA, OK 73018

Retail Building For Sale

5,000 SF on 0.19 Acres MOL

Sales Price: \$239,000

REAL ESTATE

MIRED

405.840.0600 NAIRED.COM

BOB SULLIVAN, CCIM 405.641.9798 RSULLIVAN@CCIM.NET

## PROPERTY HIGHLIGHTS

- Downtown Chickasha Row Building
- On Street Parking
- Back Alley Access
- Small Fenced Yard in the Rear
- Metal Awning over Store Front
- Backlit Sign Installed
- · Zoned: CBD

405.840.0600 NAIRED.COM