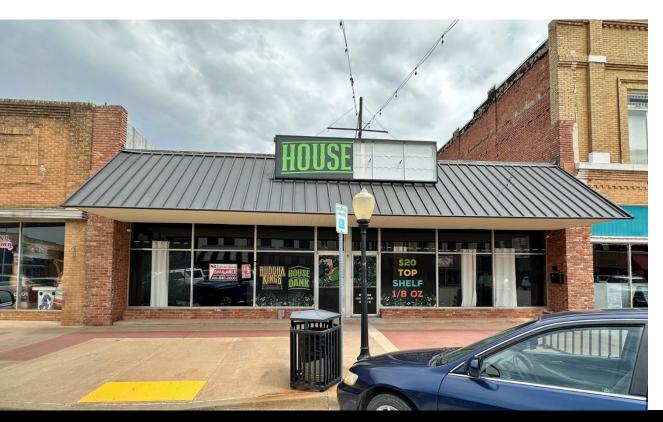

## 420 W. CHICKASHA AVENUE CHICKASHA, OK 73018

Retail Building For Sale

5,000 SF on 0.19 Acres MOL

Sales Price: \$239,000

REAL ESTATE

MIRED

405.840.0600 NAIRED.COM

BOB SULLIVAN, CCIM 405.641.9798 RSULLIVAN@CCIM.NET

## PROPERTY HIGHLIGHTS

- Downtown Chickasha Row Building
- On Street Parking
- Back Alley Access
- Small Fenced Yard in the Rear
- Metal Awning over Store Front
- Backlit Sign Installed
- · Zoned: CBD

405.840.0600 NAIRED.COM