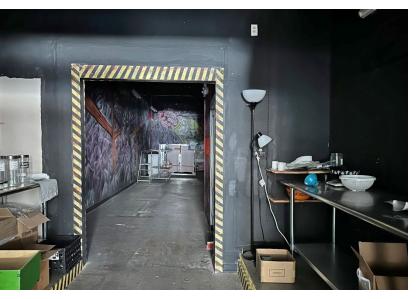

## PROPERTY HIGHLIGHTS

- Downtown Chickasha Row Building
- On Street Parking
- Back Alley Access
- Small Fenced Yard in the Rear
- Metal Awning over Store Front
- Backlit Sign Installed
- · Zoned: CBD

405.840.0600 NAIRED.COM