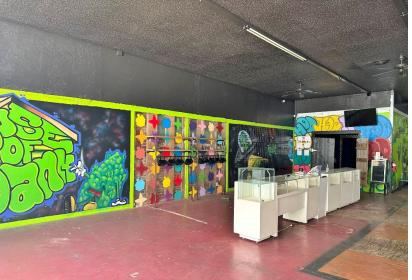

## PROPERTY HIGHLIGHTS

- Downtown Chickasha Row Building
- On Street Parking
- Back Alley Access
- Small Fenced Yard in the Rear
- Metal Awning over Store Front
- Backlit Sign Installed
- · Zoned: CBD

405.840.0600 NAIRED.COM