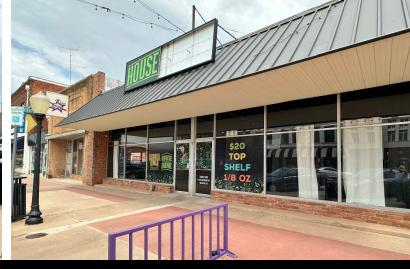

## PROPERTY HIGHLIGHTS

- Downtown Chickasha Row Building
- On Street Parking
- Back Alley Access
- Small Fenced Yard in the Rear
- Metal Awning over Store Front
- Backlit Sign Installed
- · Zoned: CBD

405.840.0600 NAIRED.COM