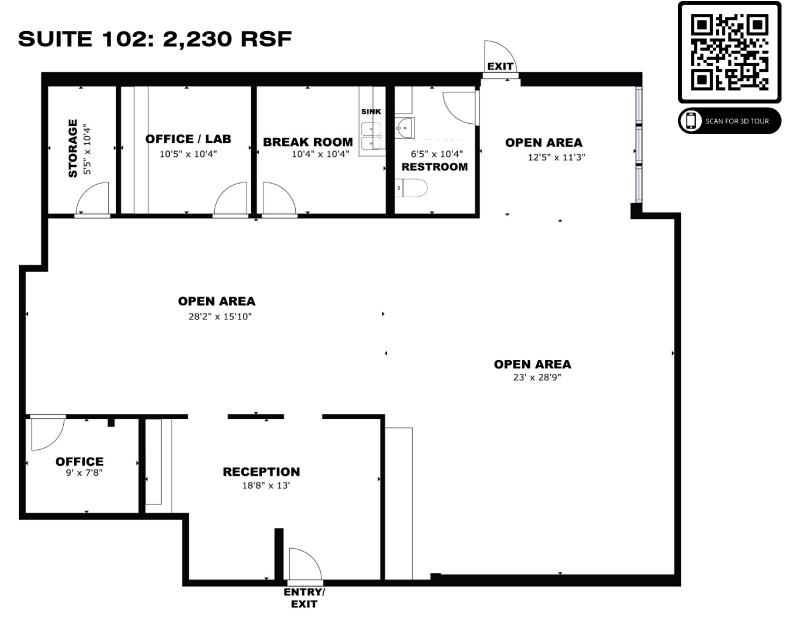

### SUITES AVAILABLE

- Suite 100: 1,432 RSF MOL
- Suite 102: 2,230 RSF MOL
- Suite 103: 2,586 RSF MOL-Medical Office
- Suite 200: 1,164 RSF MOL