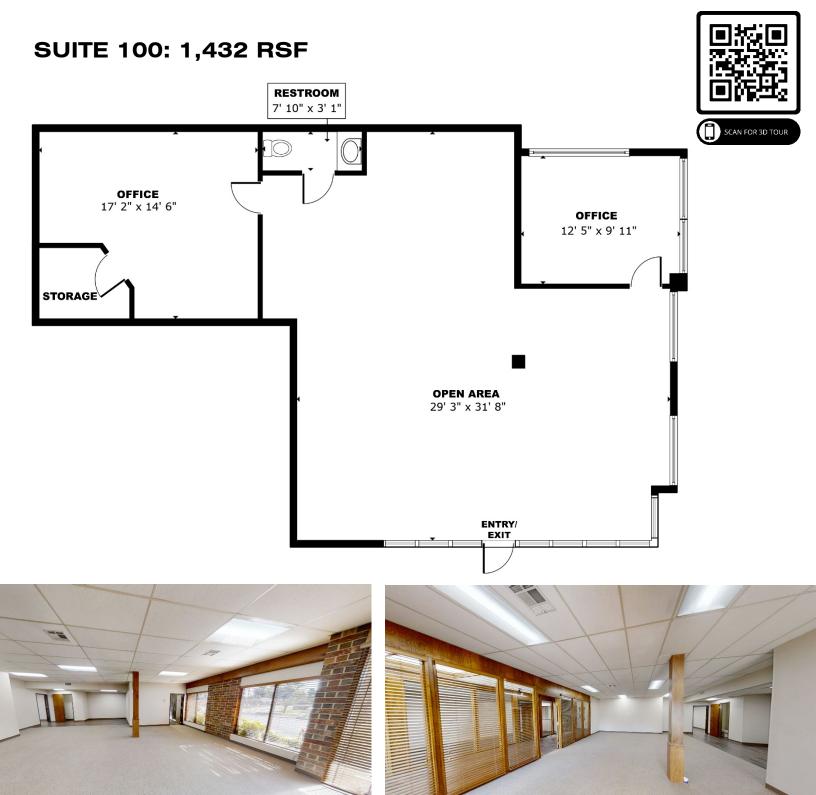

### SUITES AVAILABLE

- Suite 100: 1,432 RSF MOL
- Suite 102: 2,230 RSF MOL
- Suite 103: 2,586 RSF MOL-Medical Office
- Suite 200: 1,164 RSF MOL