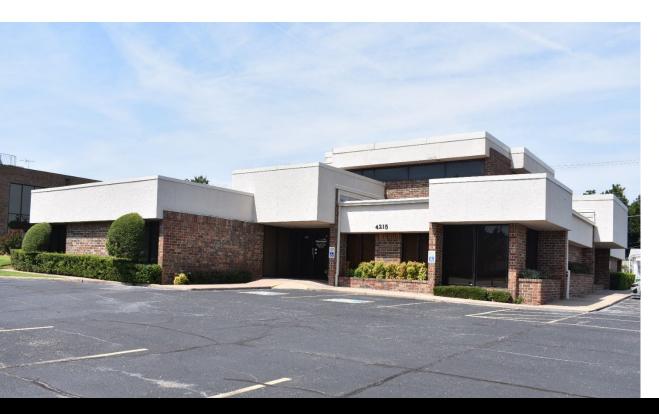

# 4215 N. CLASSEN BOULEVARD OKLAHOMA CITY, OK 73118

Office Building For Sale or Lease

Sales Price: \$1,392,000 (\$150/SF)

Lease Price: \$12.00/RSF Modified Gross

9,280 RSF on 0.64 Acres MOL

1,164 RSF-2,586 RSF Available For Lease

#### PROPERTY HIGHLIGHTS

- 2 ADA Restrooms
- Private Medical Exam Rooms
- · Open Bull Pen Area
- · Signage on Classen Blvd.
- 37 Free Parks & 4 Handicap Parks
- Bus Stop in Front of Building
- Zoned O-2

#### LOCATION HIGHLIGHTS

- Close Proximity to Downtown OKC
- Surrounded by Numerous Restaurants
- Easy Access to I-44

405.840.0600 NAIRED.COM

405.840.0600 NAIRED.COM

MIRED

405.840.0600 NAIRED.COM