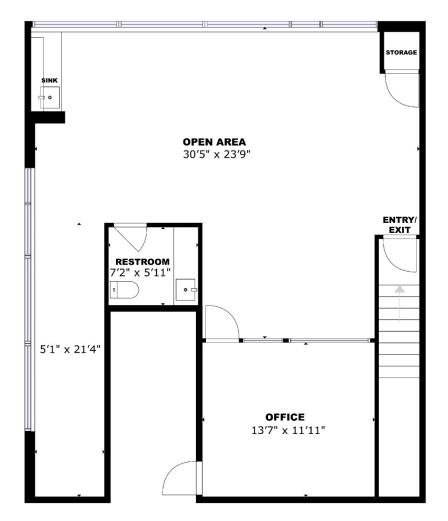

e Medical Exam Rooms
- · Open Bull Pen Area
- · Signage on Classen Blvd.
- 37 Free Parks & 4 Handicap Parks
- Bus Stop in Front of Building
- Zoned O-2

### SUITES AVAILABLE

- Suite 100: 1,432 RSF MOL
- Suite 102: 2,230 RSF MOL
- Suite 103: 2,586 RSF MOL-Medical Office
- Suite 200: 1,164 RSF MOL

#### LOCATION HIGHLIGHTS

- Close Proximity to Downtown OKC
- Surrounded by Numerous Restaurants
- Easy Access to I-44



405.840.0600 NAIRED.COM





405.840.0600 NAIRED.COM







MIRED

405.840.0600 NAIRED.COM

# SUITE 103: 2,586 RSF MOL-Medical Office SCAN FOR 3D TOUR EXIT **EXAM EXAM EXAM OPEN AREA** X-RAY 10'1" × 11'10" EXIT **OPEN AREA** 18'6" x 12'10' **EXAM EXAM EXAM BREAK ROOM RECEPTION**

8'7" x 16'1"

ENTRY/









MIRED

405.840.0600 NAIRED.COM

# **SUITE 200: 1,164 RSF MOL**















MIRED

405.840.0600 NAIRED.COM



# **DEMOGRAPHICS**

|                          | 1 MILE   | 3 MILE   | 5 MILE   |
|--------------------------|----------|----------|----------|
| POPULATION               | 12,381   | 89,016   | 194,488  |
| AVERAGE HOUSEHOLD INCOME | \$79,262 | \$78,529 | \$68,617 |
| TOTAL HOUSEHOLDS         | 5,756    | 39,950   | 83,788   |



405.840.0600 NAIRED.COM

FOLLOW US @NAIRED CRE