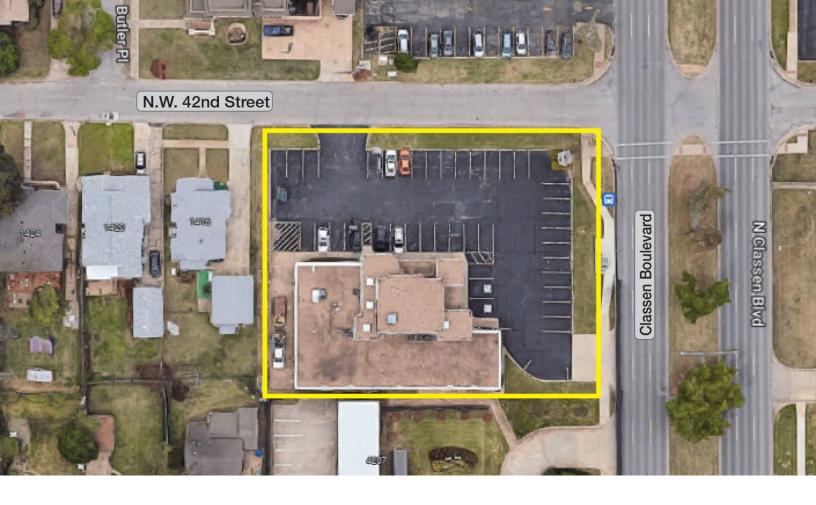

# 4215 N. CLASSEN BOULEVARD OKLAHOMA CITY, OK 73118

Office Building For Sale or Lease

Sales Price: \$1,392,000 (\$150/SF)

Lease Price: \$12.00/RSF Modified Gross

9,280 RSF on 0.64 Acres MOL

1,164 RSF-2,586 RSF Available For Lease

#### LOCATION HIGHLIGHTS

- Close Proximity to Downtown OKC
- Surrounded by Numerous Restaurants
- Easy Access to I-44

405.840.0600 NAIRED.COM

405.840.0600 NAIRED.COM

MIRED

405.840.0600 NAIRED.COM