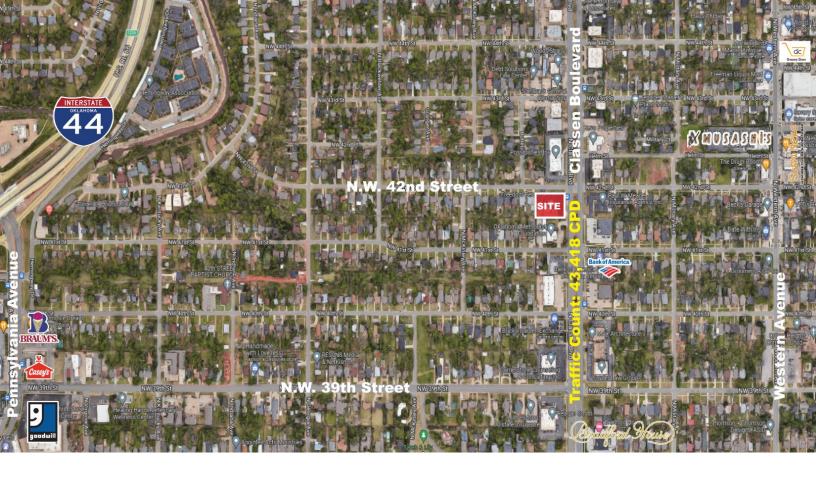

#### LOCATION HIGHLIGHTS

- Close Proximity to Downtown OKC
- Surrounded by Numerous Restaurants
- Easy Access to I-44

405.840.0600 NAIRED.COM

405.840.0600 NAIRED.COM

MIRED

405.840.0600 NAIRED.COM

# **DEMOGRAPHICS**

|                          | 1 MILE   | 3 MILE   | 5 MILE   |
|--------------------------|----------|----------|----------|
| POPULATION               | 12,381   | 89,016   | 194,488  |
| AVERAGE HOUSEHOLD INCOME | \$79,262 | \$78,529 | \$68,617 |
| TOTAL HOUSEHOLDS         | 5,756    | 39,950   | 83,788   |