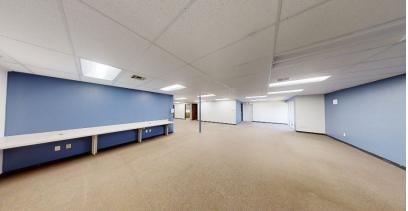

# SUITE 103: 2,586 RSF MOL-Medical Office SCAN FOR 3D TOUR EXIT **EXAM EXAM EXAM OPEN AREA** X-RAY 10'1" × 11'10" EXIT **OPEN AREA** 18'6" x 12'10' **EXAM EXAM EXAM BREAK ROOM RECEPTION**

8'7" x 16'1"

ENTRY/