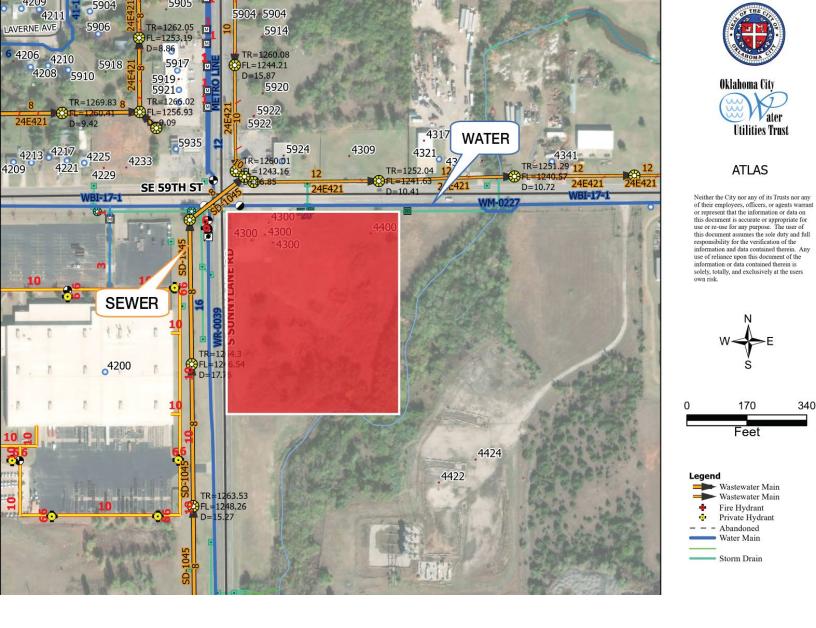

## PROPERTY HIGHLIGHTS

- Zoned I-3
- · Ready to Be Developed
- Hard Corner of S.E. 59th Street & S. Sunnylane Road