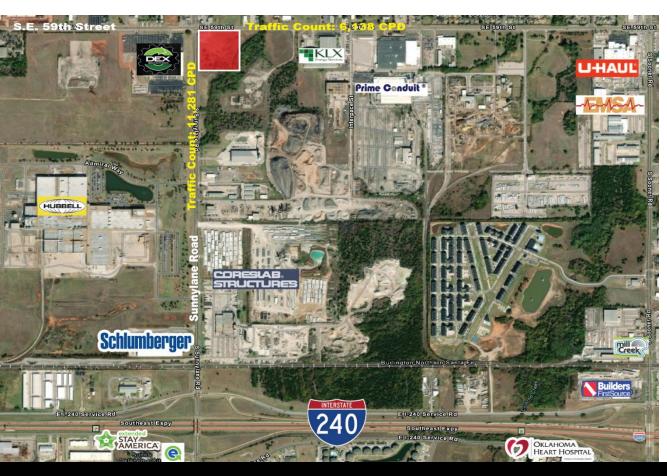

## PROPERTY HIGHLIGHTS

- Zoned I-3
- · Ready to Be Developed
- Hard Corner of S.E. 59th Street & S. Sunnylane Road

## LOCATION HIGHLIGHTS

- 1 Mile North of I-240 Interchange (<1 Minute Drive)</li>
- 3 Miles East of I-35 Interchange (5 Minute Drive)
- Close Proximity to Tinker Air Force Base

405.840.0600 NAIRED.COM

AMIR SHAMS 405.313.0333 AMIR@NAIRED.COM ZAC MCQUEEN 405.476.9199 ZAC@NAIRED.COM