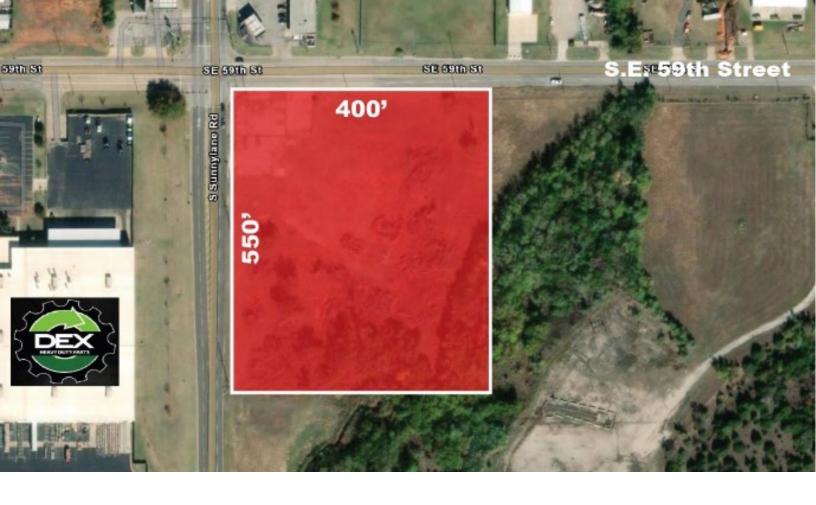

## 4300 S.E. 59<sup>th</sup> STREET OKLAHOMA CITY, OK 73135

Industrial Land For Sale 5.05 Acres MOL \$650,000 (\$2.95/SF)

COMMERCIAL REAL ESTATE

MIRED

405.840.0600 NAIRED.COM

AMIR SHAMS 405.313.0333 AMIR@NAIRED.COM ZAC MCQUEEN 405.476.9199 ZAC@NAIRED.COM

## PROPERTY HIGHLIGHTS

- Zoned I-3
- · Ready to Be Developed
- Hard Corner of S.E. 59th Street & S. Sunnylane Road