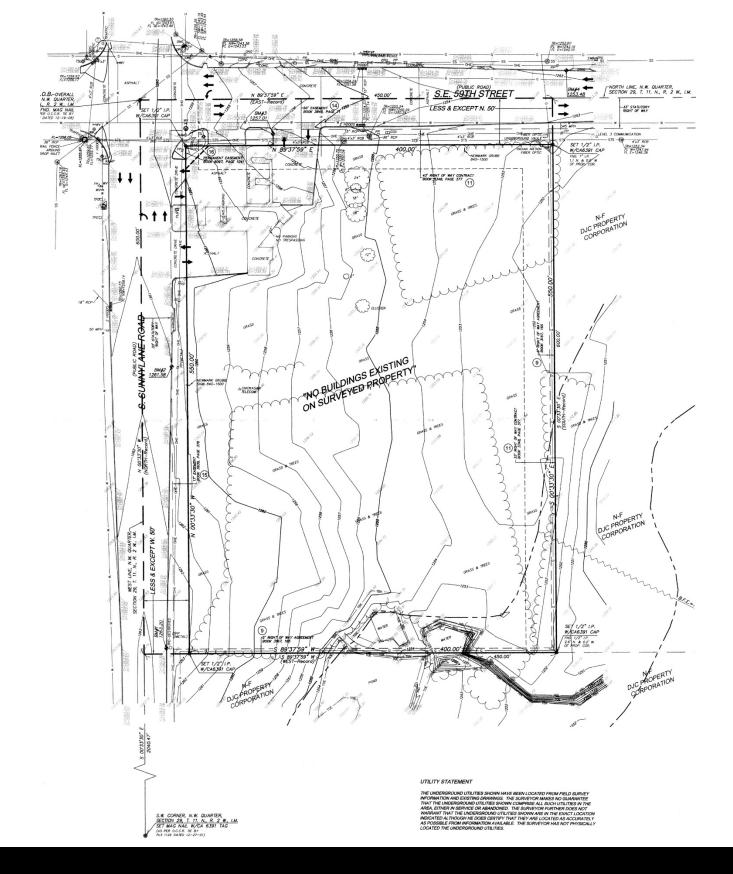

## PROPERTY HIGHLIGHTS

- Zoned I-3
- · Ready to Be Developed
- Hard Corner of S.E. 59th Street & S. Sunnylane Road