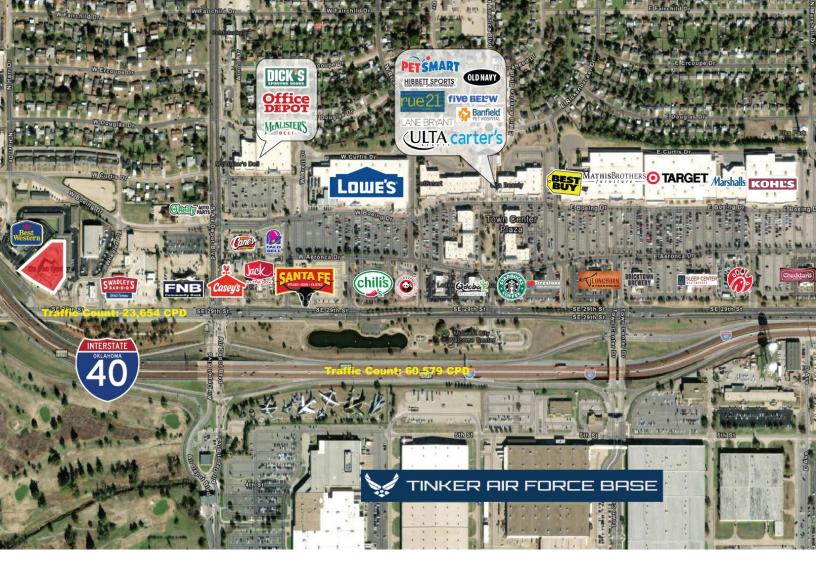

### LOCATION HIGHLIGHTS

- Newly Developing Area
- Right by Tinker Air Force Base
- Right Off the Highway

DAVID HARTNACK 405.761.8955 DAVID@NAIRED.COM 405.840.0600 NAIRED.COM

SAM SWANSON 405.208.2046 SAM@NAIRED.COM SAMUEL DUNHAM 405.207.7286 SAMUEL@NAIRED.COM

#### DEMOGRAPHICS

|                          | 1 MILE   | 3 MILE   | 5 MILE   |
|--------------------------|----------|----------|----------|
| POPULATION               | 9,155    | 70,509   | 124,614  |
| AVERAGE HOUSEHOLD INCOME | \$56,568 | \$64,044 | \$65,315 |
| TOTAL HOUSEHOLDS         | 3,399    | 28,206   | 49,088   |