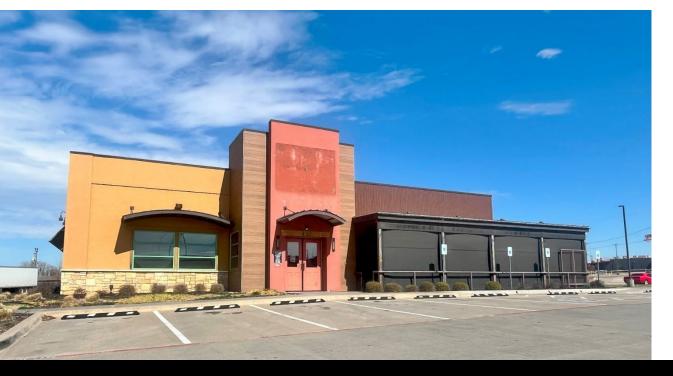

## 433 PLANET COURT MIDWEST CITY, OK 73110

Restaurant Building For Sub-Lease 5,951 SF on 1.91 Acres MOL Call For Sub-Lease Pricing

COMMERCIAL REAL ESTATE

#### **PROPERTY HIGHLIGHTS**

- 2nd Generation Restaurant
- 60 Parking Spaces
- Single Tenancy
- Zoned: C-3 SUP (Alcohol PC-1838)