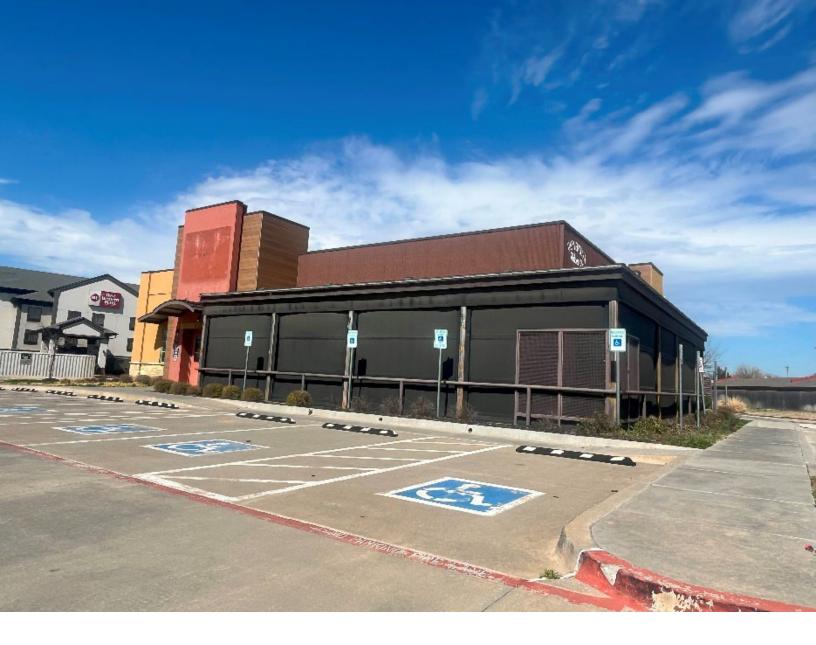

## 433 PLANET COURT MIDWEST CITY, OK 73110

Restaurant Building For Sub-Lease 5,951 SF on 1.91 Acres MOL Call For Sub-Lease Pricing

COMMERCIAL REAL ESTATE

#### **PROPERTY HIGHLIGHTS**

- 2nd Generation Restaurant
- 60 Parking Spaces
- Single Tenancy
- Zoned: C-3 SUP (Alcohol PC-1838)