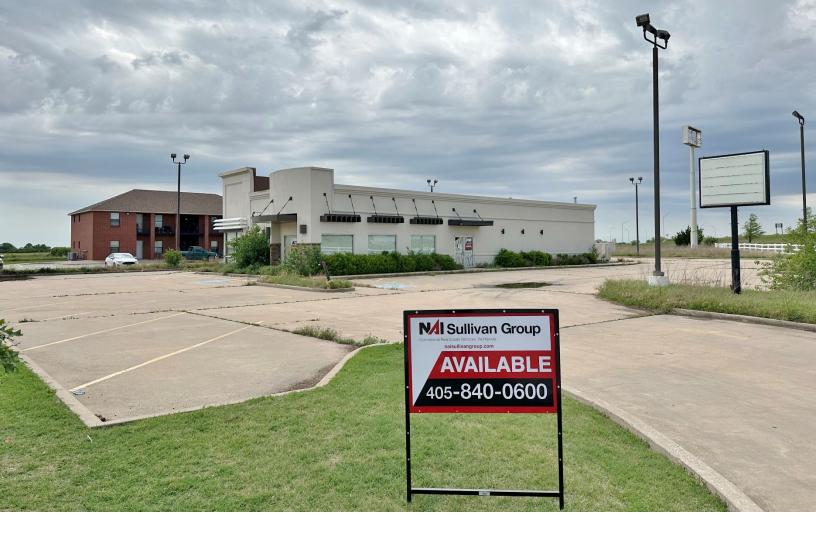

# 4505 W. DOOLIN AVENUE BLACKWELL, OK 74631

Restaurant Building For Lease

3,410 SF on 0.87 Acres MOL

Lease Price: \$20.00/SF NNN

MIRED

405.840.0600 NAIRED.COM

DAVID HARTNACK 405.761.8955 DAVID@NAIRED.COM SAM SWANSON 405.208.2046 SAM@NAIRED.COM NATHAN WILSON 405.760.5327 NATHAN@NAIRED.COM

#### PROPERTY HIGHLIGHTS

- Fully Equipped
- · Drive Thru Available
- Zoned: Commercial

#### LOCATION HIGHLIGHTS

- Next to Holiday Inn Express
- Directly Off I-35
- Near Multiple Hotels, Blackwell Regional Medical Center, Blackwell Country Club & Recreational Parks

405.840.0600 NAIRED.COM

DAVID HARTNACK 405.761.8955 DAVID@NAIRED.COM SAM SWANSON 405.208.2046 SAM@NAIRED.COM NATHAN WILSON 405.760.5327 NATHAN@NAIRED.COM