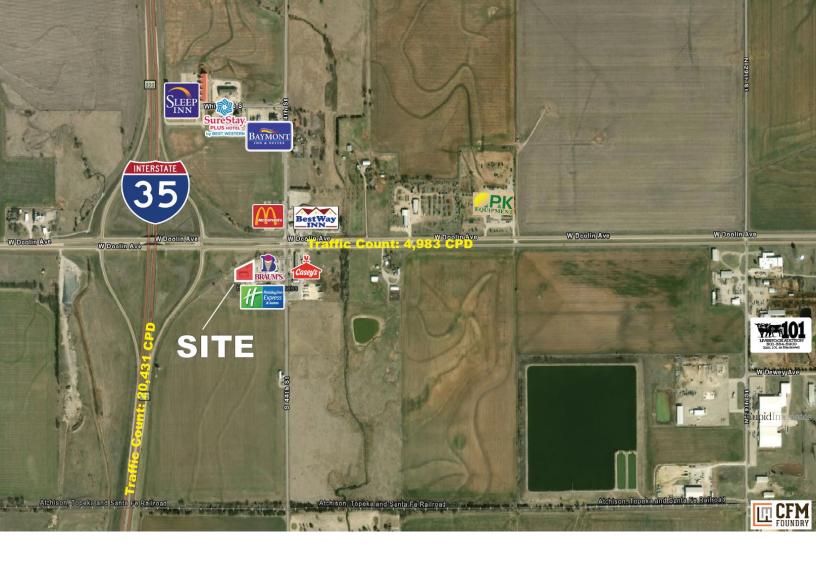

#### LOCATION HIGHLIGHTS

- Next to Holiday Inn Express
- Directly Off I-35
- Near Multiple Hotels, Blackwell Regional Medical Center, Blackwell Country Club & Recreational Parks

405.840.0600 NAIRED.COM

DAVID HARTNACK 405.761.8955 DAVID@NAIRED.COM SAM SWANSON 405.208.2046 SAM@NAIRED.COM NATHAN WILSON 405.760.5327 NATHAN@NAIRED.COM