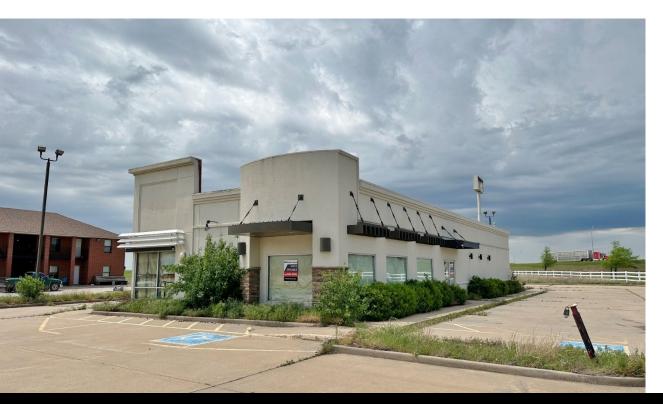

# 4505 W. DOOLIN AVENUE BLACKWELL, OK 74631

Restaurant Building For Lease

3,410 SF on 0.87 Acres MOL

Lease Price: \$20.00/SF NNN

MIRED

405.840.0600 NAIRED.COM

DAVID HARTNACK 405.761.8955 DAVID@NAIRED.COM SAM SWANSON 405.208.2046 SAM@NAIRED.COM NATHAN WILSON 405.760.5327 NATHAN@NAIRED.COM

#### PROPERTY HIGHLIGHTS

- Fully Equipped
- · Drive Thru Available
- Zoned: Commercial

#### LOCATION HIGHLIGHTS

- Next to Holiday Inn Express
- Directly Off I-35
- Near Multiple Hotels, Blackwell Regional Medical Center, Blackwell Country Club & Recreational Parks

405.840.0600 NAIRED.COM

DAVID HARTNACK 405.761.8955 DAVID@NAIRED.COM SAM SWANSON 405.208.2046 SAM@NAIRED.COM NATHAN WILSON 405.760.5327 NATHAN@NAIRED.COM