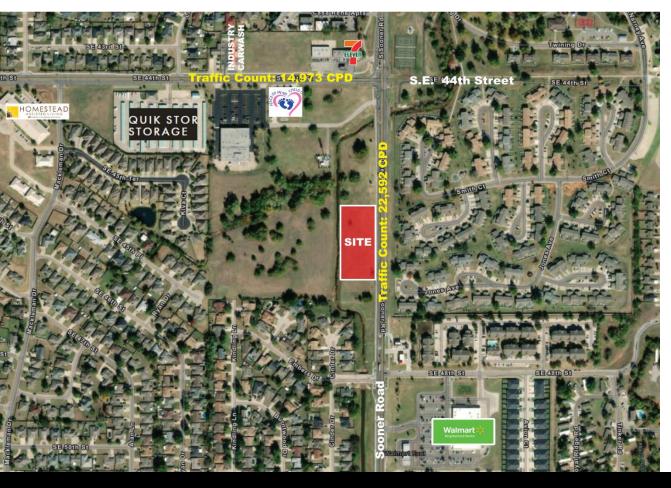

## 4601 S. SOONER ROAD OKLAHOMA CITY, OK 73135

Office Land For Sale

2.8 Acres MOL

Sales Price: \$350,000 (\$2.67/SF)

- Sooner Road Visibility
- 448' of Frontage on Sooner Road
- Southbound Traffic from Tinker Air Force Base
- Flood Zone AE