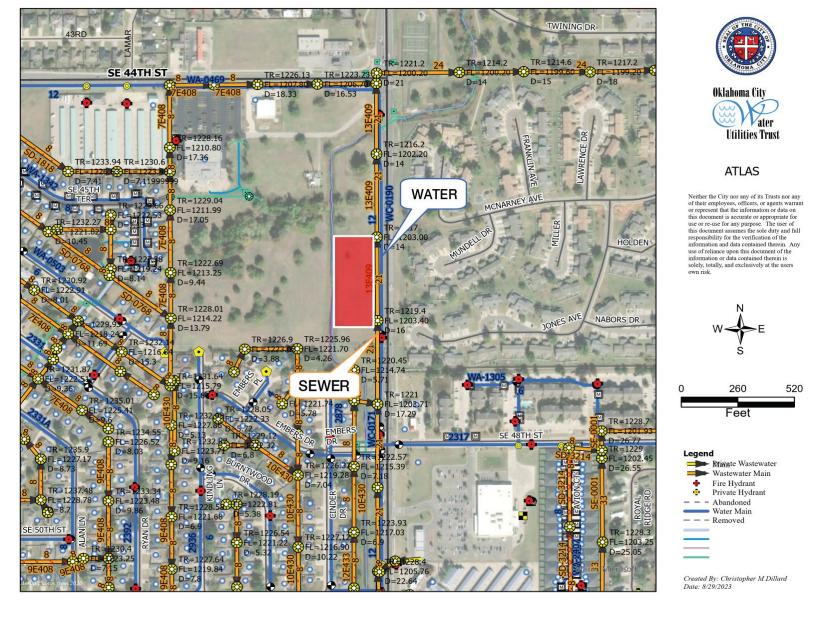

## 4601 S. SOONER ROAD OKLAHOMA CITY, OK 73135

Office Land For Sale

2.8 Acres MOL

Sales Price: \$350,000 (\$2.67/SF)

- Sooner Road Visibility
- 448' of Frontage on Sooner Road
- Southbound Traffic from Tinker Air Force Base
- Flood Zone AE