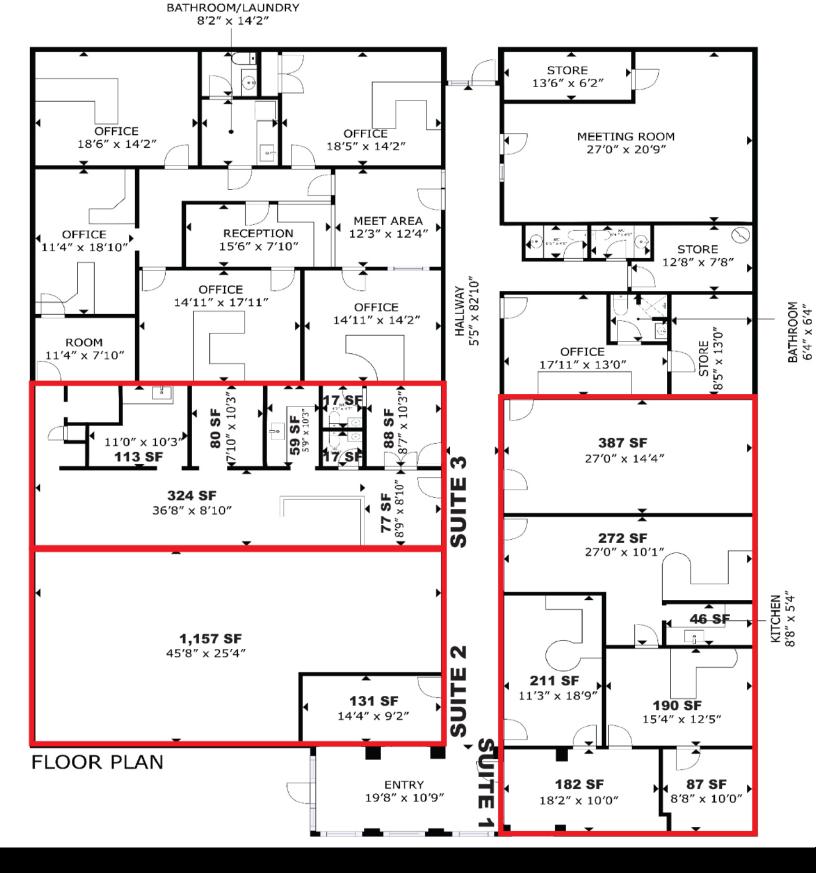

## 4700 N.W. 23<sup>rd</sup> STREET OKLAHOMA CITY, OK 73127

Office Space For Lease

\$13.00/RSF Full Service

Suite 1 – 1,375 SF: Reception Area, 4 Private Offices, 1 Conference Room & Kitchen/Break Room

Suite 2 – 1,288 SF: Dental/Medical Space, Partial Buildout Needed, 4+ Exam Rooms, Private Restrooms in Suite

Suite 3 – 850 SF: Salon Space, Reception Area, Private Restrooms in Suite, 3 Private Suites, Kitchen/Break Area

MIRED

405.840.0600 NAIRED.COM

MATTHEW PIERCE 405.203.3636 MATT@NAIRED.COM CADE FLESNER 760.889.2305 CADE@NAIRED.COM