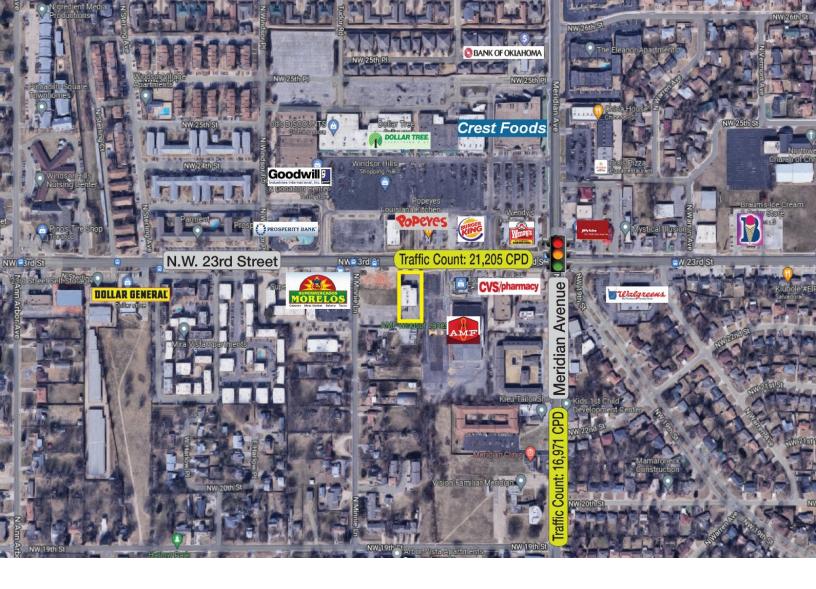

## LOCATION HIGHLIGHTS

- Frontage on NW 23rd Street
- Great Location in Close Proximity to I-40 & I-44
- Located Just North of Will Rogers World Airport

405.840.0600 NAIRED.COM

MATTHEW PIERCE 405.203.3636 MATT@NAIRED.COM CADE FLESNER 760.889.2305 CADE@NAIRED.COM