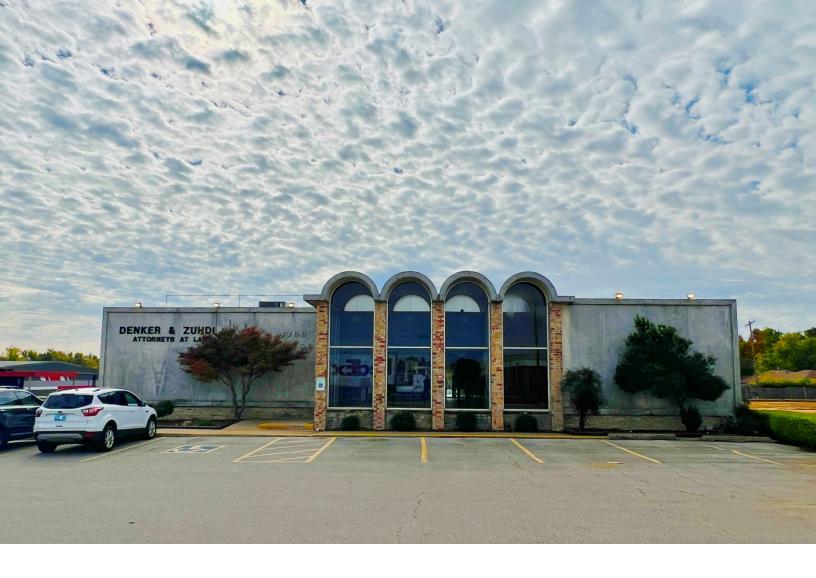

## 4700 N.W. 23<sup>rd</sup> STREET OKLAHOMA CITY, OK 73127

Office Space For Lease

\$13.00/RSF Full Service

Suite 1 – 1,375 SF: Reception Area, 4 Private Offices, 1 Conference Room & Kitchen/Break Room

Suite 2 – 1,288 SF: Dental/Medical Space, Partial Buildout Needed, 4+ Exam Rooms, Private Restrooms in Suite

## PROPERTY HIGHLIGHTS

- Great Curb Appeal and Pylon Signage
- Ample Parking For Tenants & Clients
- Built in 1965
- Zoned: C-3