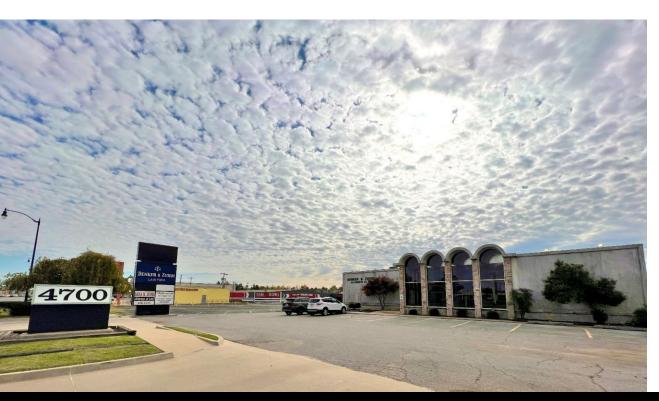

## 4700 N.W. 23<sup>rd</sup> STREET OKLAHOMA CITY, OK 73127

Office Space For Lease

\$13.00/RSF Full Service

Suite 1 – 1,375 SF: Reception Area, 4 Private Offices, 1 Conference Room & Kitchen/Break Room

Suite 2 – 1,288 SF: Dental/Medical Space, Partial Buildout Needed, 4+ Exam Rooms, Private Restrooms in Suite

## PROPERTY HIGHLIGHTS

- Great Curb Appeal and Pylon Signage
- Ample Parking For Tenants & Clients
- Built in 1965
- Zoned: C-3

## LOCATION HIGHLIGHTS

- Frontage on NW 23rd Street
- Great Location in Close Proximity to I-40 & I-44
- Located Just North of Will Rogers World Airport

405.840.0600 NAIRED.COM

MATTHEW PIERCE 405.203.3636 MATT@NAIRED.COM CADE FLESNER 760.889.2305 CADE@NAIRED.COM