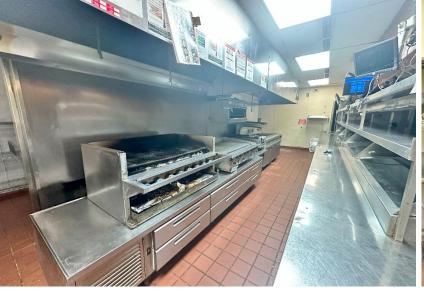

#### PROPERTY HIGHLIGHTS

- Restaurant Infrastructure & Fixtures in Place
- · 2nd Generation Restaurant
- Outdated Building Prototype requiring Re-Investment
- Robust & New Growth Retail Submarket w/ Positive Co-Tenancy
- Mid Block
- · Zoned: Commercial