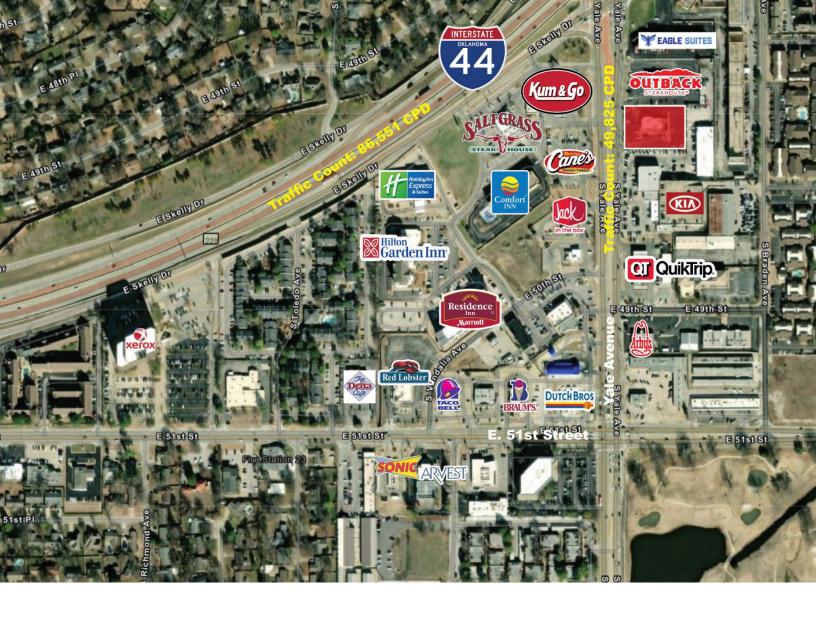

### LOCATION HIGHLIGHTS

- Newly Developing Area
- Right off the Highway
- High Traffic & Attractive Demographics

### **DEMOGRAPHICS**

|                          | 1 MILE   | 3 MILE   | 5 MILE   |
|--------------------------|----------|----------|----------|
| POPULATION               | 10,123   | 90,617   | 245,073  |
| AVERAGE HOUSEHOLD INCOME | \$82,799 | \$88,889 | \$81,220 |
| TOTAL HOUSEHOLDS         | 4,757    | 41,152   | 109,415  |