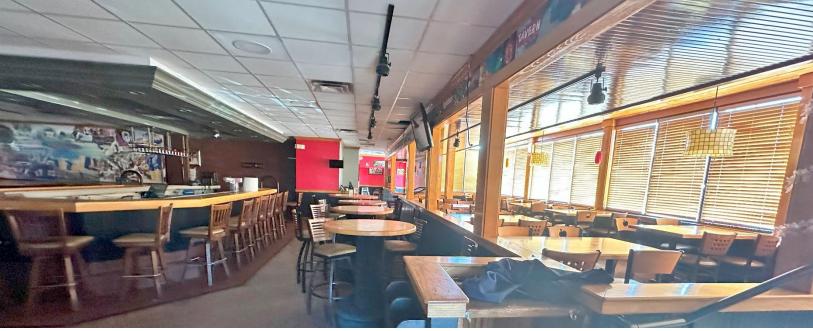

#### PROPERTY HIGHLIGHTS

- Restaurant Infrastructure & Fixtures in Place
- · 2nd Generation Restaurant
- Outdated Building Prototype requiring Re-Investment
- Robust & New Growth Retail Submarket w/ Positive Co-Tenancy
- Mid Block
- · Zoned: Commercial