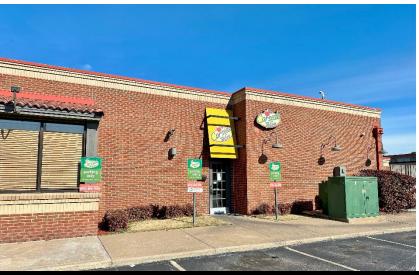

## 4733 S. YALE AVENUE TULSA, OK 74135

Restaurant Building For Lease

Lease Price: \$30.00/SF/NNN

5,049 SF on 1.10 Acres

REAL ESTATE

MIRED

405.840.0600 NAIRED.COM

DAVID HARTNACK 405.761.8955 DAVID@NAIRED.COM SAM SWANSON 405.208.2046 SAM@NAIRED.COM NATHAN WILSON 405.760.5327 NATHAN@NAIRED.COM

#### PROPERTY HIGHLIGHTS

- Restaurant Infrastructure & Fixtures in Place
- · 2nd Generation Restaurant
- Outdated Building Prototype requiring Re-Investment
- Robust & New Growth Retail Submarket w/ Positive Co-Tenancy
- Mid Block
- · Zoned: Commercial