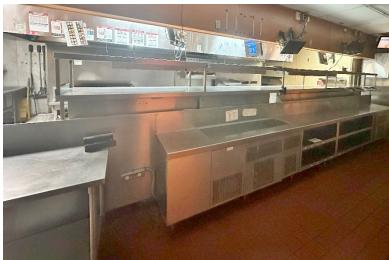

#### PROPERTY HIGHLIGHTS

- Restaurant Infrastructure & Fixtures in Place
- · 2nd Generation Restaurant
- Outdated Building Prototype requiring Re-Investment
- Robust & New Growth Retail Submarket w/ Positive Co-Tenancy
- Mid Block
- · Zoned: Commercial