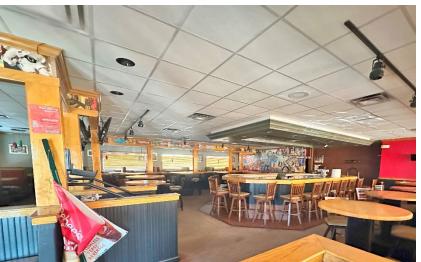

#### PROPERTY HIGHLIGHTS

- Restaurant Infrastructure & Fixtures in Place
- · 2nd Generation Restaurant
- Outdated Building Prototype requiring Re-Investment
- Robust & New Growth Retail Submarket w/ Positive Co-Tenancy
- Mid Block
- · Zoned: Commercial