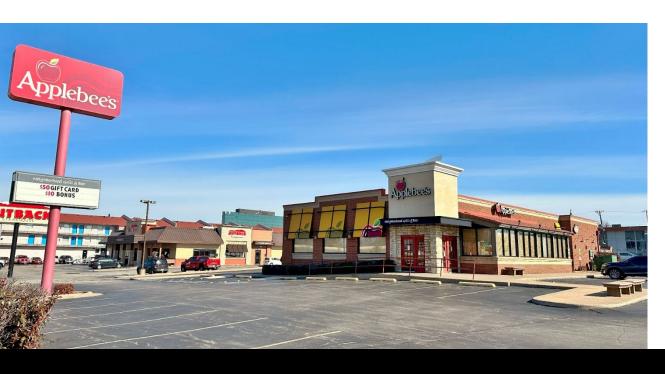

## 4733 S. YALE AVENUE TULSA, OK 74135

Restaurant Building For Lease

Lease Price: \$30.00/SF/NNN

5,049 SF on 1.10 Acres

REAL ESTATE

MIRED

405.840.0600 NAIRED.COM

DAVID HARTNACK 405.761.8955 DAVID@NAIRED.COM SAM SWANSON 405.208.2046 SAM@NAIRED.COM NATHAN WILSON 405.760.5327 NATHAN@NAIRED.COM

#### PROPERTY HIGHLIGHTS

- Restaurant Infrastructure & Fixtures in Place
- · 2nd Generation Restaurant
- Outdated Building Prototype requiring Re-Investment
- Robust & New Growth Retail Submarket w/ Positive Co-Tenancy
- Mid Block
- · Zoned: Commercial

### LOCATION HIGHLIGHTS

- Newly Developing Area
- Right off the Highway
- High Traffic & Attractive Demographics