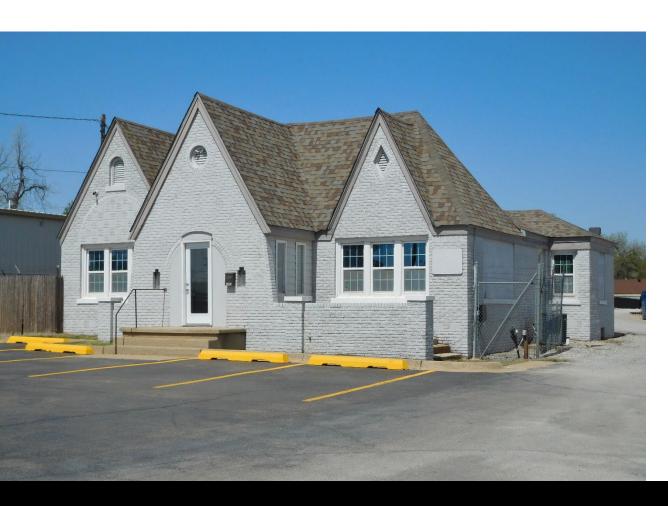

## 4835 N.W. 10<sup>TH</sup> STREET OKLAHOMA CITY, OK 73127

Retail / Office Building For Lease 1,880 SF MOL \$1,800/Month Modified Gross

COMMERCIAL REAL ESTATE

MIRED

405.840.0600 NAIRED.COM

DARRYL MEASON 405.205.9440 DARRYL@NAIRED.COM

## PROPERTY HIGHLIGHTS

- · High Visibility, High Traffic
- · Paved Front Parking
- 5 Offices
- 2 Restrooms
- Breakroom
- Zoned: C-4 / PUD-538