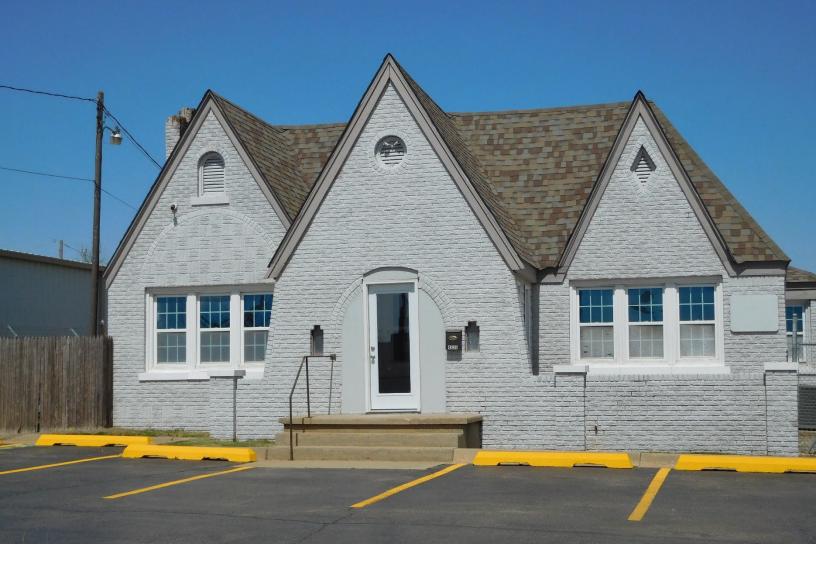

## 4835 N.W. 10<sup>TH</sup> STREET OKLAHOMA CITY, OK 73127

Retail / Office Building For Lease 1,880 SF MOL \$1,800/Month Modified Gross

COMMERCIAL REAL ESTATE

MIRED

405.840.0600 NAIRED.COM

DARRYL MEASON 405.205.9440 DARRYL@NAIRED.COM

## PROPERTY HIGHLIGHTS

- · High Visibility, High Traffic
- · Paved Front Parking
- 5 Offices
- 2 Restrooms
- Breakroom
- Zoned: C-4 / PUD-538