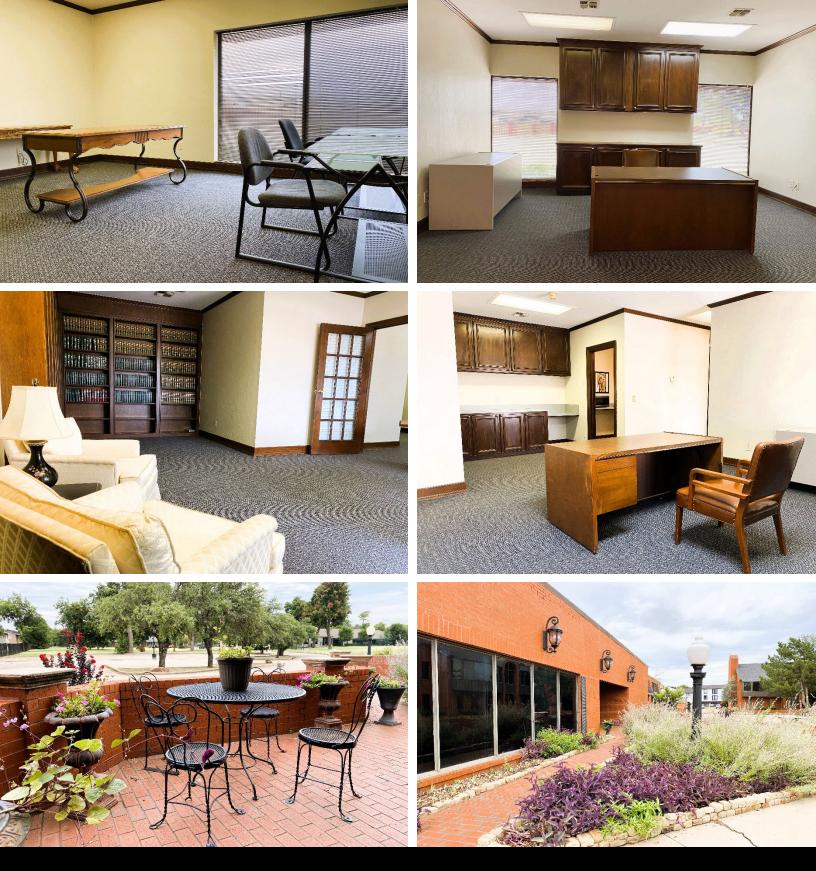

### PROPERTY HIGHLIGHTS

- Garden Style, Beautifully Landscaped, Red Brick Exterior
- 10+ Private Offices
- Partially Furnished
- 46 Surface Parks with 2 Entrances/Exits