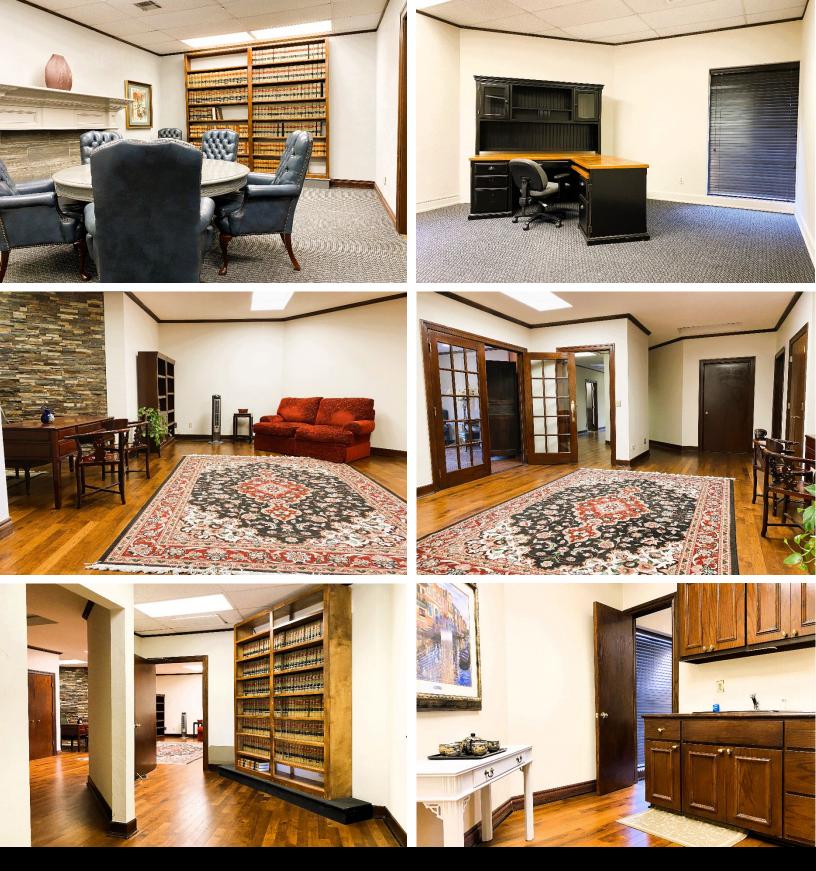

### PROPERTY HIGHLIGHTS

- Garden Style, Beautifully Landscaped, Red Brick Exterior
- 10+ Private Offices
- Partially Furnished
- 46 Surface Parks with 2 Entrances/Exits