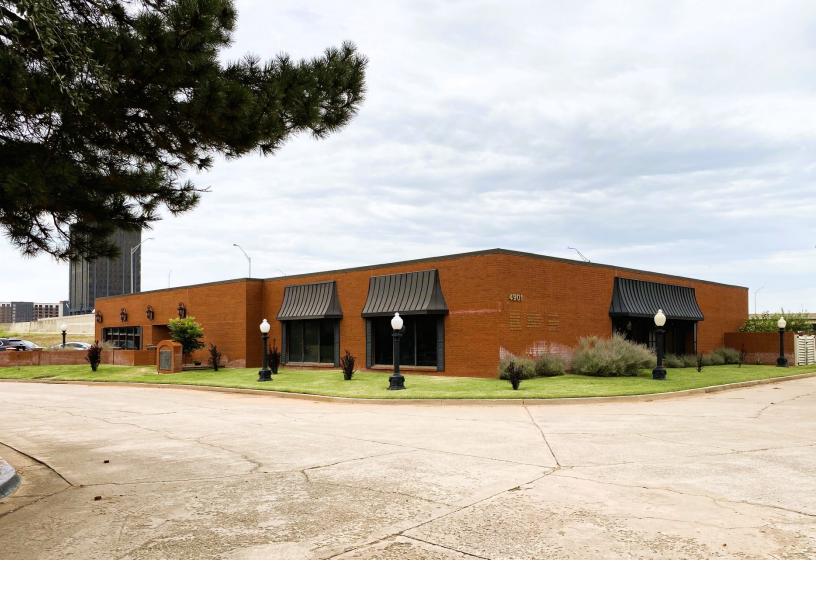

### PROPERTY HIGHLIGHTS

- Garden Style, Beautifully Landscaped, Red Brick Exterior
- 10+ Private Offices
- Partially Furnished
- 46 Surface Parks with 2 Entrances/Exits