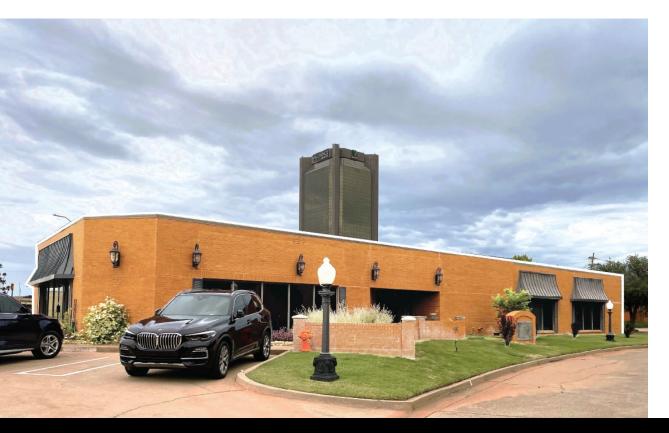

# 4901 RICHMOND SQUARE OKLAHOMA CITY, OK 73118

Office Space For Lease \$14.00/SF Full Service Suite 1: 2,400 SF

COMMERCIAL REAL ESTATE

MATTHEW PIERCE 405.203.3636 MATT@NAIRED.COM 405.840.0600 NAIRED.COM

CADE FLESNER 760.889.2305 CADE@NAIRED.COM

### PROPERTY HIGHLIGHTS

- Garden Style, Beautifully Landscaped, Red Brick Exterior
- 10+ Private Offices
- Partially Furnished
- 46 Surface Parks with 2 Entrances/Exits