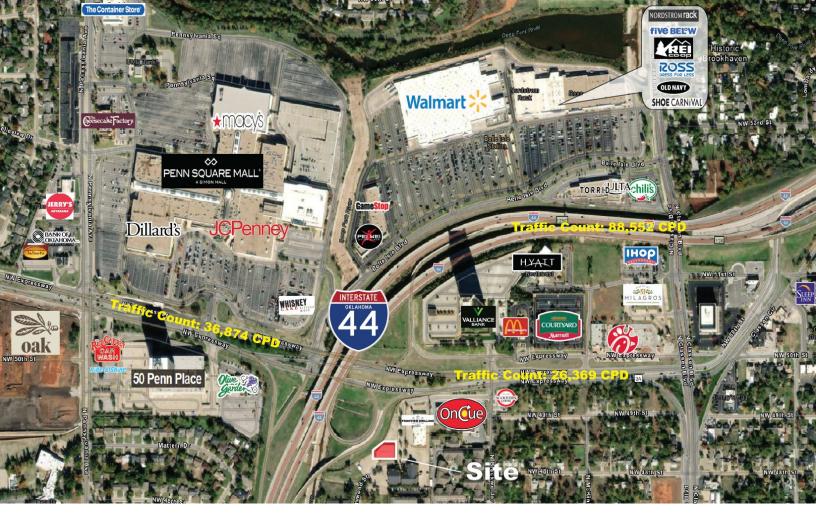

#### LOCATION HIGHLIGHTS

- Within 1 Mile Proximity of The Oak Development, Classen Curve, Nichols Hills, Penn Square Mall, and many Hotels and Restaurants
- Right off the Intersection of I-44 and N.W. Expressway