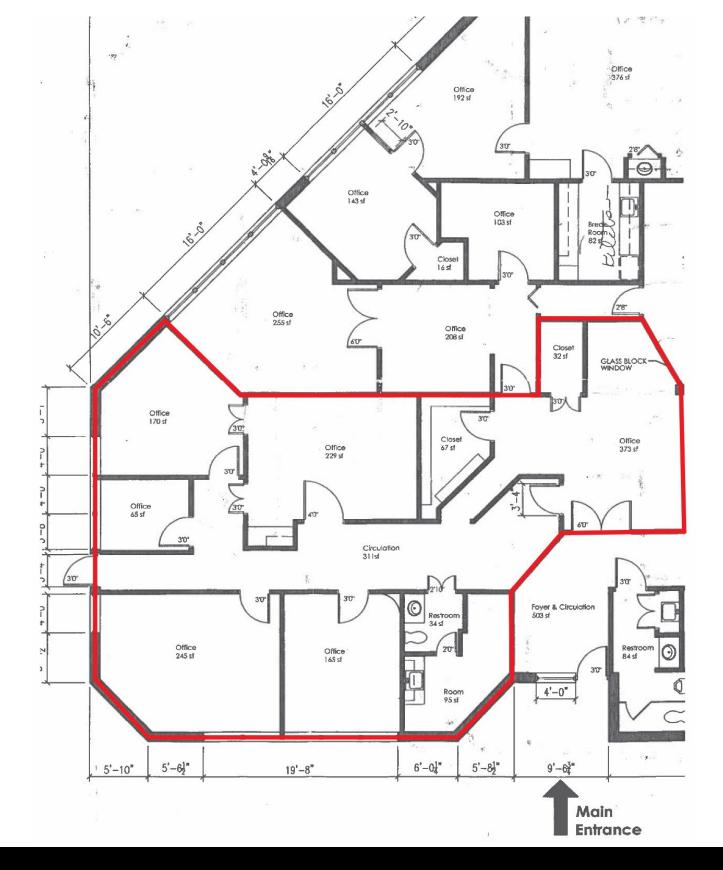

### PROPERTY HIGHLIGHTS

- Garden Style, Beautifully Landscaped, Red Brick Exterior
- 10+ Private Offices
- Partially Furnished
- 46 Surface Parks with 2 Entrances/Exits