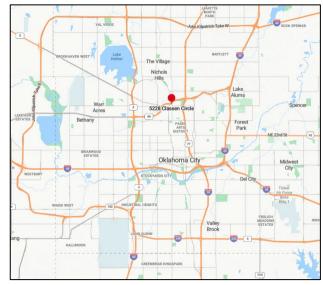

## NAI Sullivan Group

Come see this Mid Century office and warehouse property, priced at \$775,000, in a great Belle Isle location. The current owner stripped the interior back to "shell" state, making the building ready to be customized for office with distribution usage. An overhead door opens to a large open area for storage, staging or production activities. The property is in close proximity to the Bishop McGuinness High School campus, the Chesapeake campus and the Western Avenue corridor. This prime location allows easy access to I-44, I-235 and Northwest Expressway. Customize this great property into your business's new home.