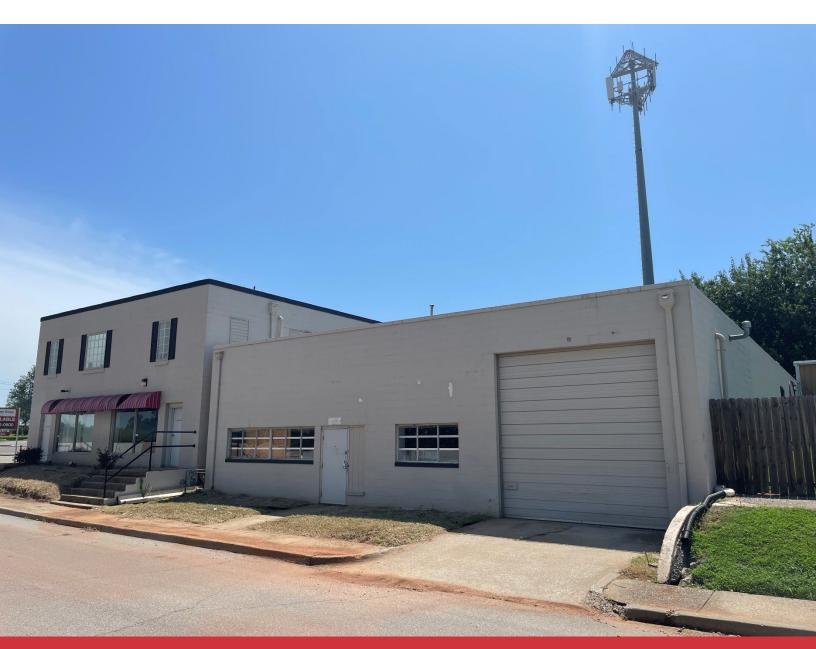

#### **PROPERTY HIGHLIGHTS**

- Office Space with Storage and Distribution Possibilities
- Currently in "Shell" Condition
- Overhead Door Access Allows for Small-Scale Distribution Usage
- Customizable Office Space
- Easy Access to I-44, I-235 and N.W. Expressway
- Close to Bishop McGuinness and Chesapeake Campuses
- Easy access to Western Avenue Corridor

## NAI Sullivan Group

Come see this Mid Century office and warehouse property, priced at \$775,000, in a great Belle Isle location. The current owner stripped the interior back to "shell" state, making the building ready to be customized for office with distribution usage. An overhead door opens to a large open area for storage, staging or production activities. The property is in close proximity to the Bishop McGuinness High School campus, the Chesapeake campus and the Western Avenue corridor. This prime location allows easy access to I-44, I-235 and Northwest Expressway. Customize this great property into your business's new home.