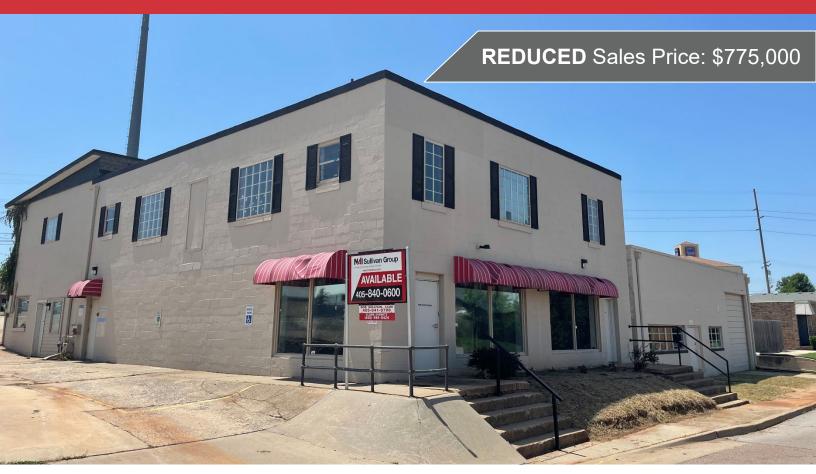

### 5228 Classen Circle

Oklahoma City, Oklahoma 73118

## NAI Sullivan Group

Come see this Mid Century office and warehouse property, priced at \$775,000, in a great Belle Isle location. The current owner stripped the interior back to "shell" state, making the building ready to be customized for office with distribution usage. An overhead door opens to a large open area for storage, staging or production activities. The property is in close proximity to the Bishop McGuinness High School campus, the Chesapeake campus and the Western Avenue corridor. This prime location allows easy access to I-44, I-235 and Northwest Expressway. Customize this great property into your business's new home.