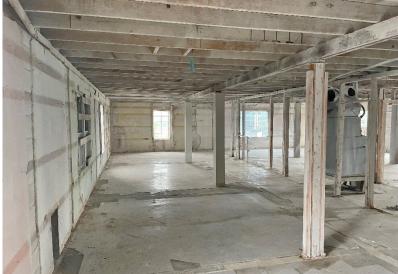

## NAI Sullivan Group

Come see this Mid Century office and warehouse property, priced at \$775,000, in a great Belle Isle location. The current owner stripped the interior back to "shell" state, making the building ready to be customized for office with distribution usage. An overhead door opens to a large open area for storage, staging or production activities. The property is in close proximity to the Bishop McGuinness High School campus, the Chesapeake campus and the Western Avenue corridor. This prime location allows easy access to I-44, I-235 and Northwest Expressway. Customize this great property into your business's new home.