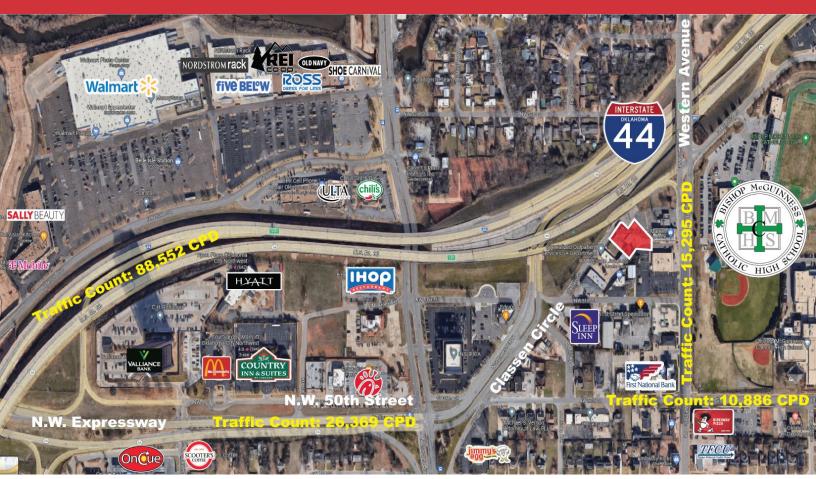

#### **PROPERTY HIGHLIGHTS**

- Office Space with Storage and Distribution Possibilities
- Currently in "Shell" Condition
- Overhead Door Access Allows for Small-Scale Distribution Usage
- Customizable Office Space
- Easy Access to I-44, I-235 and N.W. Expressway
- Close to Bishop McGuinness and Chesapeake Campuses
- Easy access to Western Avenue Corridor

## NAI Sullivan Group

Come see this Mid Century office and warehouse property, priced at \$775,000, in a great Belle Isle location. The current owner stripped the interior back to "shell" state, making the building ready to be customized for office with distribution usage. An overhead door opens to a large open area for storage, staging or production activities. The property is in close proximity to the Bishop McGuinness High School campus, the Chesapeake campus and the Western Avenue corridor. This prime location allows easy access to I-44, I-235 and Northwest Expressway. Customize this great property into your business's new home.