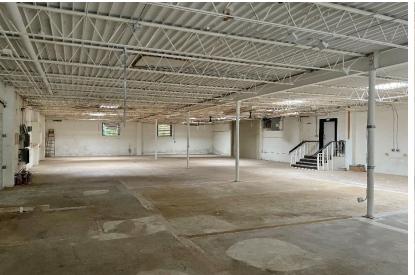

## NAI Sullivan Group

Come see this Mid Century office and warehouse property, priced at \$775,000, in a great Belle Isle location. The current owner stripped the interior back to "shell" state, making the building ready to be customized for office with distribution usage. An overhead door opens to a large open area for storage, staging or production activities. The property is in close proximity to the Bishop McGuinness High School campus, the Chesapeake campus and the Western Avenue corridor. This prime location allows easy access to I-44, I-235 and Northwest Expressway. Customize this great property into your business's new home.