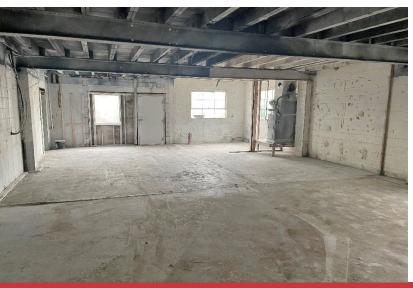

## NAI Sullivan Group

Come see this Mid Century office and warehouse property, priced at \$775,000, in a great Belle Isle location. The current owner stripped the interior back to "shell" state, making the building ready to be customized for office with distribution usage. An overhead door opens to a large open area for storage, staging or production activities. The property is in close proximity to the Bishop McGuinness High School campus, the Chesapeake campus and the Western Avenue corridor. This prime location allows easy access to I-44, I-235 and Northwest Expressway. Customize this great property into your business's new home.