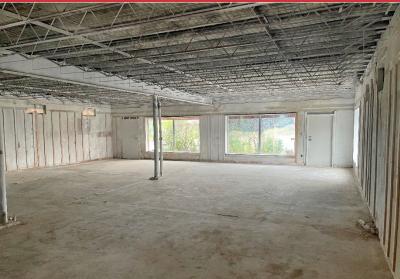

## NAI Sullivan Group

Come see this Mid Century office and warehouse property, priced at \$775,000, in a great Belle Isle location. The current owner stripped the interior back to "shell" state, making the building ready to be customized for office with distribution usage. An overhead door opens to a large open area for storage, staging or production activities. The property is in close proximity to the Bishop McGuinness High School campus, the Chesapeake campus and the Western Avenue corridor. This prime location allows easy access to I-44, I-235 and Northwest Expressway. Customize this great property into your business's new home.