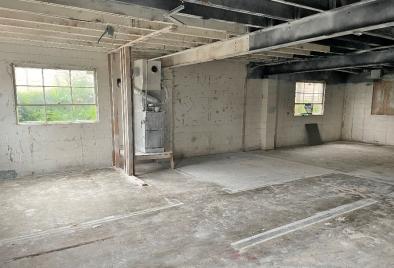

## NAI Sullivan Group

Come see this Mid Century office and warehouse property, priced at \$775,000, in a great Belle Isle location. The current owner stripped the interior back to "shell" state, making the building ready to be customized for office with distribution usage. An overhead door opens to a large open area for storage, staging or production activities. The property is in close proximity to the Bishop McGuinness High School campus, the Chesapeake campus and the Western Avenue corridor. This prime location allows easy access to I-44, I-235 and Northwest Expressway. Customize this great property into your business's new home.