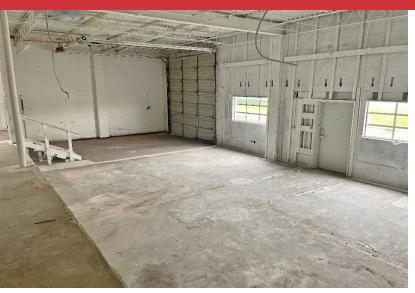

#### **PROPERTY HIGHLIGHTS**

- Office Space with Storage and Distribution Possibilities
- Currently in "Shell" Condition
- Overhead Door Access Allows for Small-Scale Distribution Usage
- Customizable Office Space
- Easy Access to I-44, I-235 and N.W. Expressway
- Close to Bishop McGuinness and Chesapeake Campuses
- Easy access to Western Avenue Corridor

## NAI Sullivan Group

Come see this Mid Century office and warehouse property, priced at \$775,000, in a great Belle Isle location. The current owner stripped the interior back to "shell" state, making the building ready to be customized for office with distribution usage. An overhead door opens to a large open area for storage, staging or production activities. The property is in close proximity to the Bishop McGuinness High School campus, the Chesapeake campus and the Western Avenue corridor. This prime location allows easy access to I-44, I-235 and Northwest Expressway. Customize this great property into your business's new home.