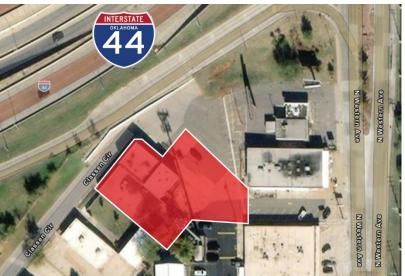

### 5228 Classen Circle

Oklahoma City, Oklahoma 73118

| TOTAL SF | 11,733 SF on 0.32 Acres MOL |  |
|----------|-----------------------------|--|
| BUILT    | 1947 & 1958                 |  |
| ZONED    | C-4, General Commercial     |  |

Bob Sullivan, CCIM +1 405 641 9798 bob@naisullivangroup.com Clark Everett +1 405 985 8424 clark@naisullivangroup.com +1 405 840 0600 OFFICE