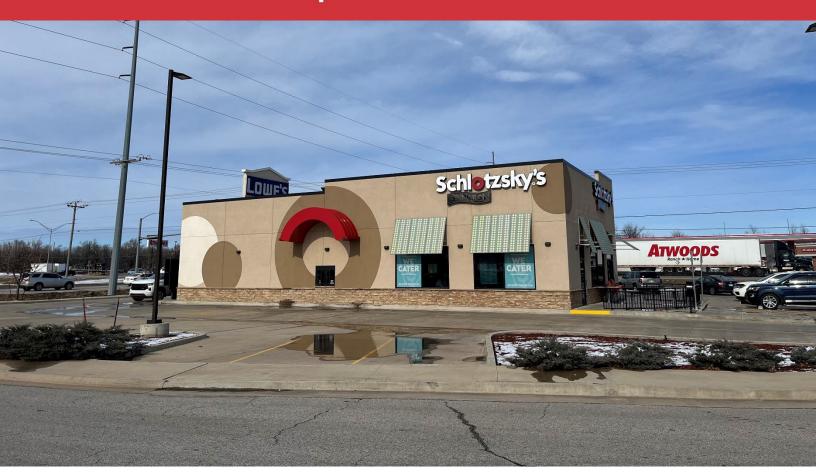

### **PROPERTY HIGHLIGHTS**

- 3,040 SF on 0.93 Acres MOL
- Built in 2016
- Drive-Thru Restaurant
- Lowe's Out Parcel at a Lighted Intersection

David Hartnack +1 405 761 8955 davidh@naisullivangroup.com Sam Swanson +1 405 208 2046 sam@naisullivangroup.com Samuel Dunham +1 405 207 7286 samuel@naisullivangroup.com