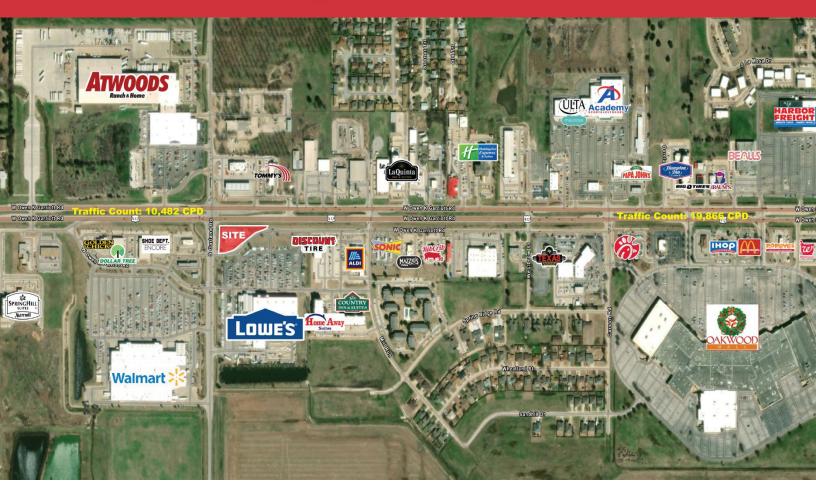

### **PROPERTY HIGHLIGHTS**

- 3,040 SF on 0.93 Acres MOL
- Built in 2016
- Drive-Thru Restaurant
- Lowe's Out Parcel at a Lighted Intersection

David Hartnack +1 405 761 8955 davidh@naisullivangroup.com Sam Swanson +1 405 208 2046 sam@naisullivangroup.com Samuel Dunham +1 405 207 7286 samuel@naisullivangroup.com