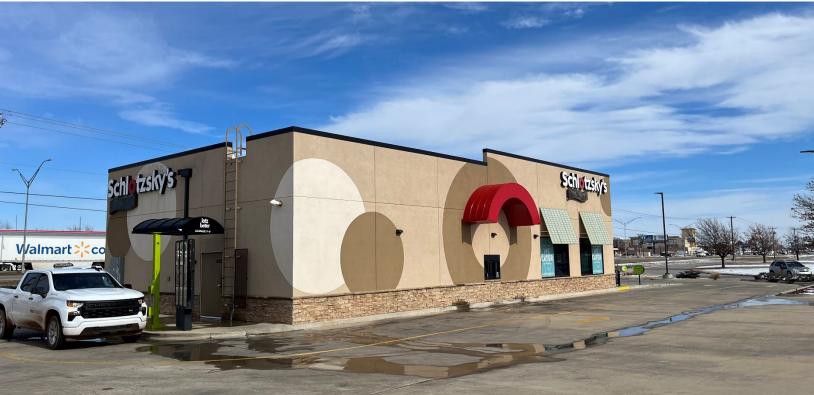

### **PROPERTY HIGHLIGHTS**

- 3,040 SF on 0.93 Acres MOL
- Built in 2016
- Drive-Thru Restaurant
- Lowe's Out Parcel at a Lighted Intersection

David Hartnack +1 405 761 8955 davidh@naisullivangroup.com Sam Swanson +1 405 208 2046 sam@naisullivangroup.com Samuel Dunham +1 405 207 7286 samuel@naisullivangroup.com