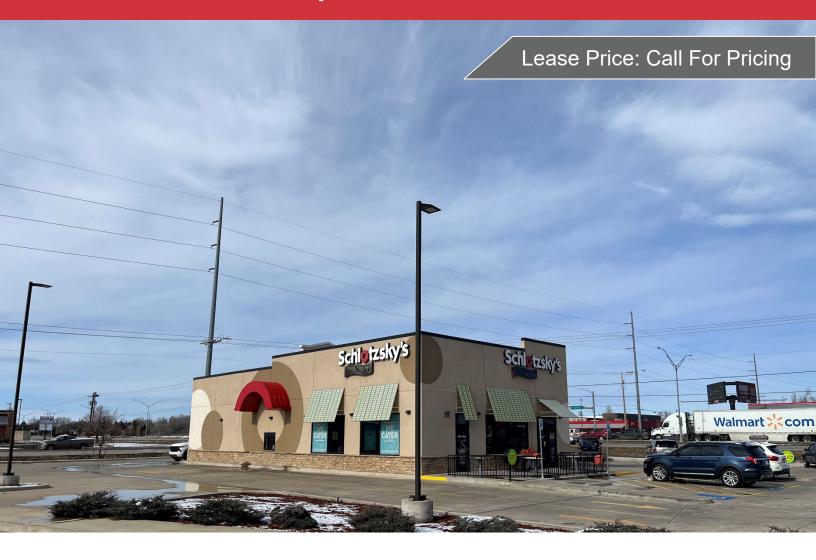

### **PROPERTY HIGHLIGHTS**

- 3,040 SF on 0.93 Acres MOL
- Built in 2016
- Drive-Thru Restaurant
- Lowe's Out Parcel at a Lighted Intersection

David Hartnack +1 405 761 8955 davidh@naisullivangroup.com Sam Swanson +1 405 208 2046 sam@naisullivangroup.com Samuel Dunham +1 405 207 7286 samuel@naisullivangroup.com