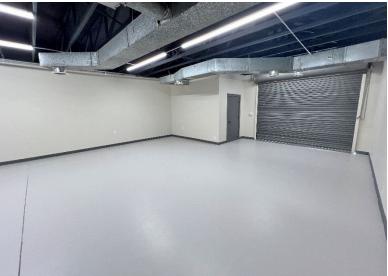

## PROPERTY HIGHLIGHTS

- Newly Renovated
- Overhead Door
- Open Floor Plan
- ADA Compliant Restrooms
- Ample Parking
- Private Suites (4)
- Reception Area
- 3 Phase / 600 Amp Power
- Built in 1970
- Zoned: 0-2