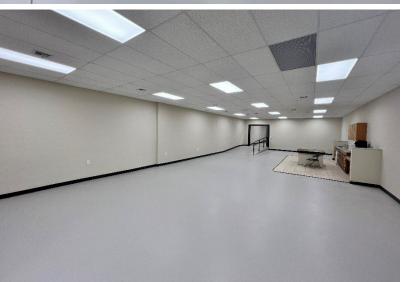

## PROPERTY HIGHLIGHTS

- Newly Renovated
- Overhead Door
- Open Floor Plan
- ADA Compliant Restrooms
- Ample Parking
- Private Suites (4)
- Reception Area
- 3 Phase / 600 Amp Power
- Built in 1970
- Zoned: 0-2