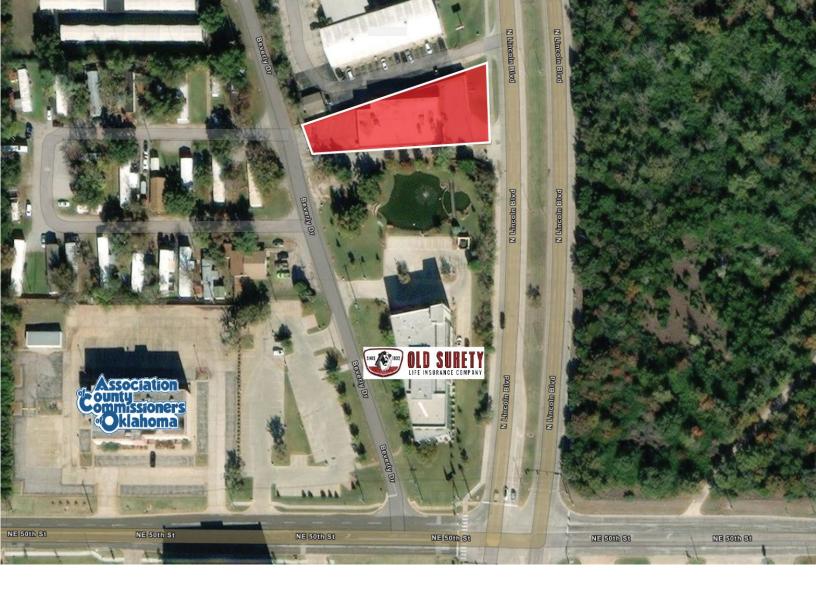

## 5235 N. LINCOLN BOULEVARD OKLAHOMA CITY, OK 73105

Industrial Flex Space For Sale or Lease

6,546 SF on 0.43 Acres MOL

\$775,000 (\$118.39/SF)

\$15.00/SF NNN

NNN Charges: \$3.00/SF

REAL ESTATE

MIRED

## LOCATION HIGHLIGHTS

- Easy Access to I-44
- Less than 5 miles from the Capitol
- Close Proximity to Remington Park
  & OKC Zoo

405.840.0600 NAIRED.COM

MATTHEW PIERCE 405.203.3636 MATT@NAIRED.COM CADE FLESNER 760.889.2305 CADE@NAIRED.COM