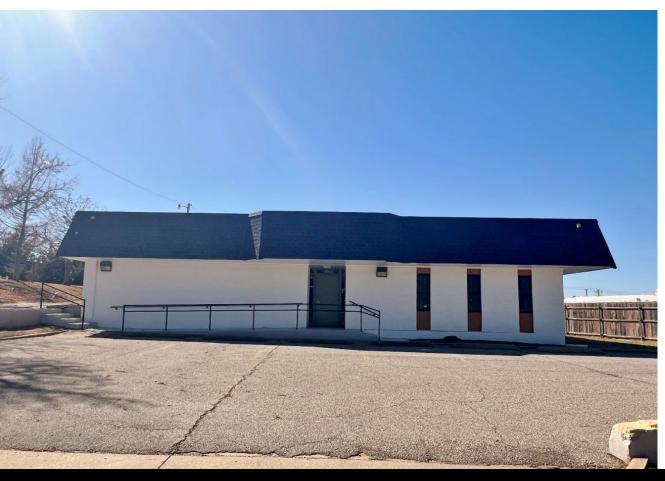

## 5235 N. LINCOLN BOULEVARD OKLAHOMA CITY, OK 73105

Industrial Flex Space For Sale or Lease

6,546 SF on 0.43 Acres MOL

\$775,000 (\$118.39/SF)

\$15.00/SF NNN

NNN Charges: \$3.00/SF

REAL ESTATE

MIRED

## PROPERTY HIGHLIGHTS

- Newly Renovated
- Overhead Door
- Open Floor Plan
- ADA Compliant Restrooms
- Ample Parking
- Private Suites (4)
- Reception Area
- 3 Phase / 600 Amp Power
- Built in 1970
- Zoned: 0-2