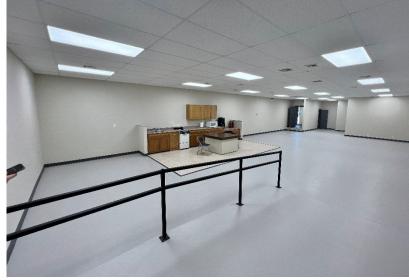

## PROPERTY HIGHLIGHTS

- Newly Renovated
- Overhead Door
- Open Floor Plan
- ADA Compliant Restrooms
- Ample Parking
- Private Suites (4)
- Reception Area
- 3 Phase / 600 Amp Power
- Built in 1970
- Zoned: 0-2