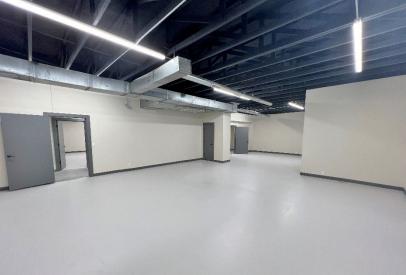

## PROPERTY HIGHLIGHTS

- Newly Renovated
- Overhead Door
- Open Floor Plan
- ADA Compliant Restrooms
- Ample Parking
- Private Suites (4)
- Reception Area
- 3 Phase / 600 Amp Power
- Built in 1970
- Zoned: 0-2