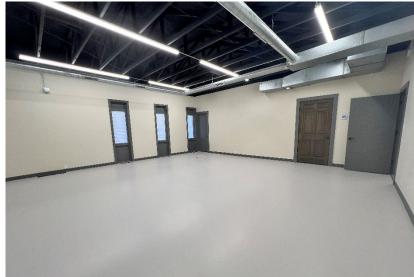

## PROPERTY HIGHLIGHTS

- Newly Renovated
- Overhead Door
- Open Floor Plan
- ADA Compliant Restrooms
- Ample Parking
- Private Suites (4)
- Reception Area
- 3 Phase / 600 Amp Power
- Built in 1970
- Zoned: 0-2