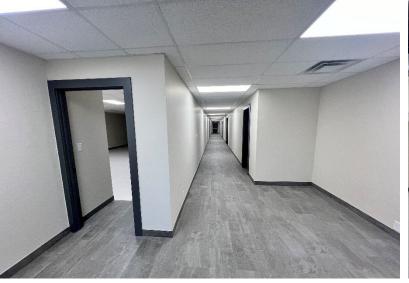

## PROPERTY HIGHLIGHTS

- Newly Renovated
- Overhead Door
- Open Floor Plan
- ADA Compliant Restrooms
- Ample Parking
- Private Suites (4)
- Reception Area
- 3 Phase / 600 Amp Power
- Built in 1970
- Zoned: 0-2