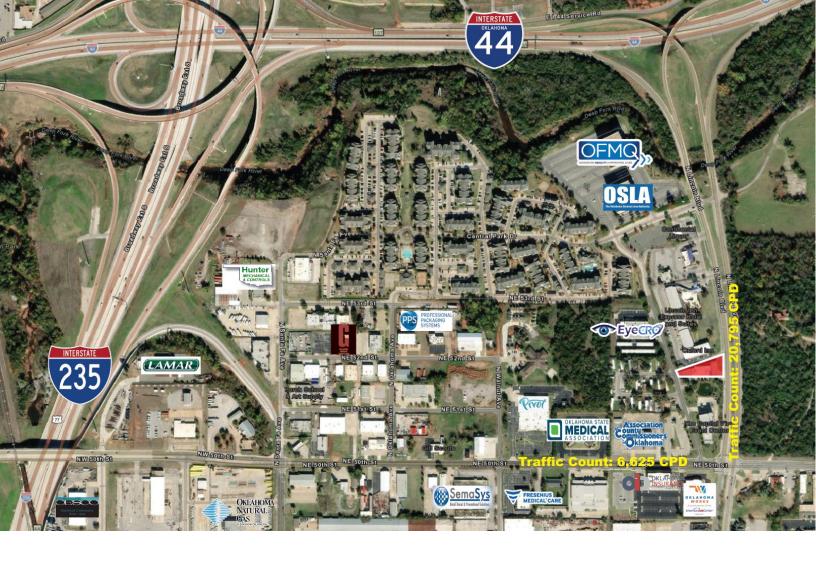

## LOCATION HIGHLIGHTS

- Easy Access to I-44
- Less than 5 miles from the Capitol
- Close Proximity to Remington Park
  & OKC Zoo

405.840.0600 NAIRED.COM

MATTHEW PIERCE 405.203.3636 MATT@NAIRED.COM CADE FLESNER 760.889.2305 CADE@NAIRED.COM