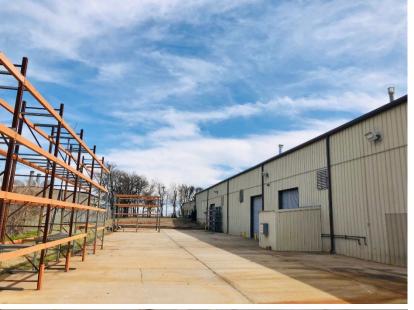

## PROPERTY HIGHLIGHTS

- 100% Leased
- High Industrial Manufacturing Facility
- (1) 10 Ton Bridge Crane
- (1) 5 Ton Bridge Crane
- · 3 Jib Cranes
- · Well Appointed Offices
- Fully Fenced, Hard Packed Gravel
  & Concrete Yard
- Security Fence
- (8) Grade Level Doors
- · 18' Clear Ceiling Height
- Heavy Power: 1,600 Amps
- Dimensions: 570' x 262'
- Frontage: 570' on Hattie Avenue