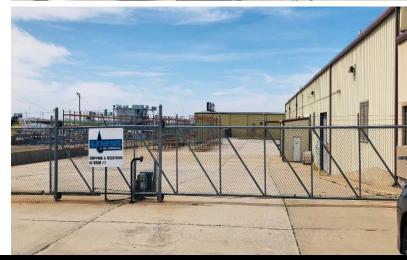

## PROPERTY HIGHLIGHTS

- 100% Leased
- High Industrial Manufacturing Facility
- (1) 10 Ton Bridge Crane
- (1) 5 Ton Bridge Crane
- · 3 Jib Cranes
- · Well Appointed Offices
- Fully Fenced, Hard Packed Gravel
  & Concrete Yard
- Security Fence
- (8) Grade Level Doors
- · 18' Clear Ceiling Height
- Heavy Power: 1,600 Amps
- Dimensions: 570' x 262'
- Frontage: 570' on Hattie Avenue