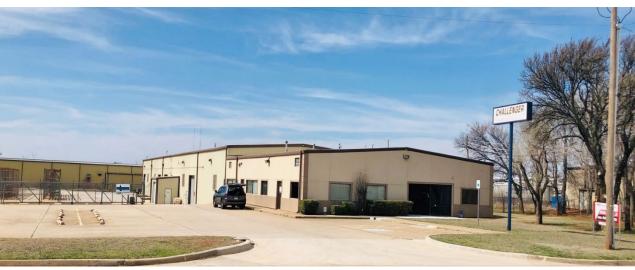

## 5353 S. HATTIE AVENUE OKLAHOMA CITY, OK 73129

Investment Property Industrial Building For Sale

20,200 SF on 3.42 Acres MOL

100% Occupied

Sales Price: \$1,700,000

COMMERCIAL REAL ESTATE

MIRED

405.840.0600 NAIRED.COM

## LOCATION HIGHLIGHTS

- Heavy Industrial Area-1 Block from I-35
- ¼ Mile from I-35
- 1 Mile from I-240

405.840.0600 NAIRED.COM

MIRED

405.840.0600 NAIRED.COM

MIRED

405.840.0600 NAIRED.COM