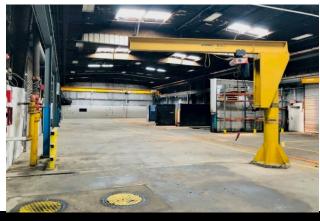

## PROPERTY HIGHLIGHTS

- 100% Leased
- High Industrial Manufacturing Facility
- (1) 10 Ton Bridge Crane
- (1) 5 Ton Bridge Crane
- · 3 Jib Cranes
- · Well Appointed Offices
- Fully Fenced, Hard Packed Gravel
  & Concrete Yard
- Security Fence
- (8) Grade Level Doors
- · 18' Clear Ceiling Height
- Heavy Power: 1,600 Amps
- Dimensions: 570' x 262'
- Frontage: 570' on Hattie Avenue