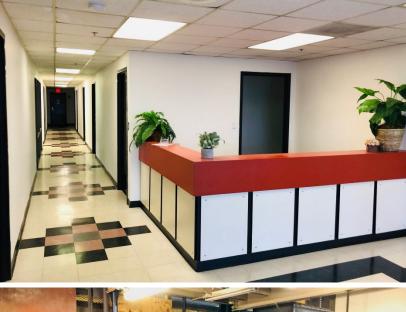

## PROPERTY HIGHLIGHTS

- 100% Leased
- High Industrial Manufacturing Facility
- (1) 10 Ton Bridge Crane
- (1) 5 Ton Bridge Crane
- · 3 Jib Cranes
- · Well Appointed Offices
- Fully Fenced, Hard Packed Gravel
  & Concrete Yard
- Security Fence
- (8) Grade Level Doors
- · 18' Clear Ceiling Height
- Heavy Power: 1,600 Amps
- Dimensions: 570' x 262'
- Frontage: 570' on Hattie Avenue