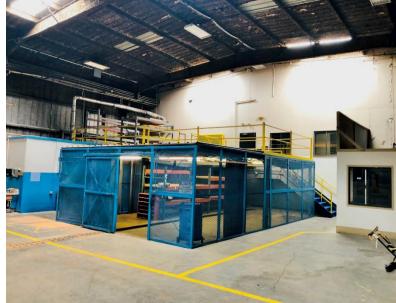

## PROPERTY HIGHLIGHTS

- 100% Leased
- High Industrial Manufacturing Facility
- (1) 10 Ton Bridge Crane
- (1) 5 Ton Bridge Crane
- · 3 Jib Cranes
- · Well Appointed Offices
- Fully Fenced, Hard Packed Gravel
  & Concrete Yard
- Security Fence
- (8) Grade Level Doors
- · 18' Clear Ceiling Height
- Heavy Power: 1,600 Amps
- Dimensions: 570' x 262'
- Frontage: 570' on Hattie Avenue