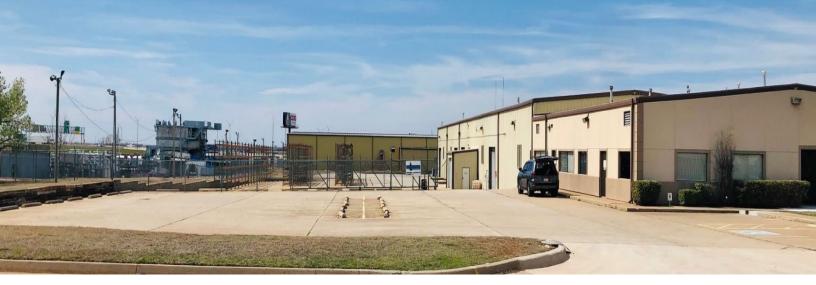

## PROPERTY HIGHLIGHTS

- 100% Leased
- High Industrial Manufacturing Facility
- (1) 10 Ton Bridge Crane
- (1) 5 Ton Bridge Crane
- · 3 Jib Cranes
- · Well Appointed Offices
- Fully Fenced, Hard Packed Gravel
  & Concrete Yard
- Security Fence
- (8) Grade Level Doors
- · 18' Clear Ceiling Height
- Heavy Power: 1,600 Amps
- Dimensions: 570' x 262'
- Frontage: 570' on Hattie Avenue