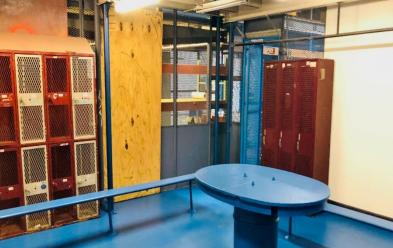

## PROPERTY HIGHLIGHTS

- 100% Leased
- High Industrial Manufacturing Facility
- (1) 10 Ton Bridge Crane
- (1) 5 Ton Bridge Crane
- · 3 Jib Cranes
- · Well Appointed Offices
- Fully Fenced, Hard Packed Gravel
  & Concrete Yard
- Security Fence
- (8) Grade Level Doors
- · 18' Clear Ceiling Height
- Heavy Power: 1,600 Amps
- Dimensions: 570' x 262'
- Frontage: 570' on Hattie Avenue