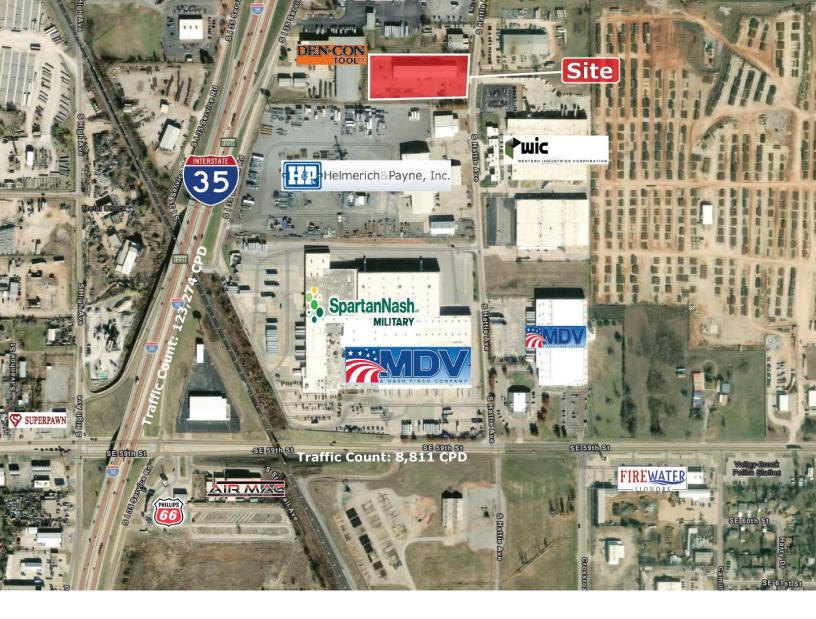

## LOCATION HIGHLIGHTS

- Heavy Industrial Area-1 Block from I-35
- ¼ Mile from I-35
- 1 Mile from I-240

405.840.0600 NAIRED.COM

MIRED

405.840.0600 NAIRED.COM

MIRED

405.840.0600 NAIRED.COM