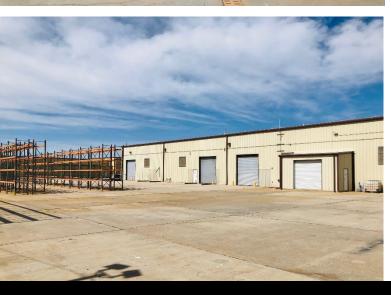

## PROPERTY HIGHLIGHTS

- 100% Leased
- High Industrial Manufacturing Facility
- (1) 10 Ton Bridge Crane
- (1) 5 Ton Bridge Crane
- · 3 Jib Cranes
- · Well Appointed Offices
- Fully Fenced, Hard Packed Gravel
  & Concrete Yard
- Security Fence
- (8) Grade Level Doors
- · 18' Clear Ceiling Height
- Heavy Power: 1,600 Amps
- Dimensions: 570' x 262'
- Frontage: 570' on Hattie Avenue