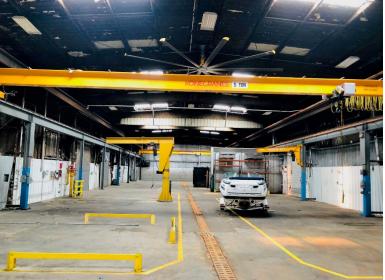

## PROPERTY HIGHLIGHTS

- 100% Leased
- High Industrial Manufacturing Facility
- (1) 10 Ton Bridge Crane
- (1) 5 Ton Bridge Crane
- · 3 Jib Cranes
- · Well Appointed Offices
- Fully Fenced, Hard Packed Gravel
  & Concrete Yard
- Security Fence
- (8) Grade Level Doors
- · 18' Clear Ceiling Height
- Heavy Power: 1,600 Amps
- Dimensions: 570' x 262'
- Frontage: 570' on Hattie Avenue