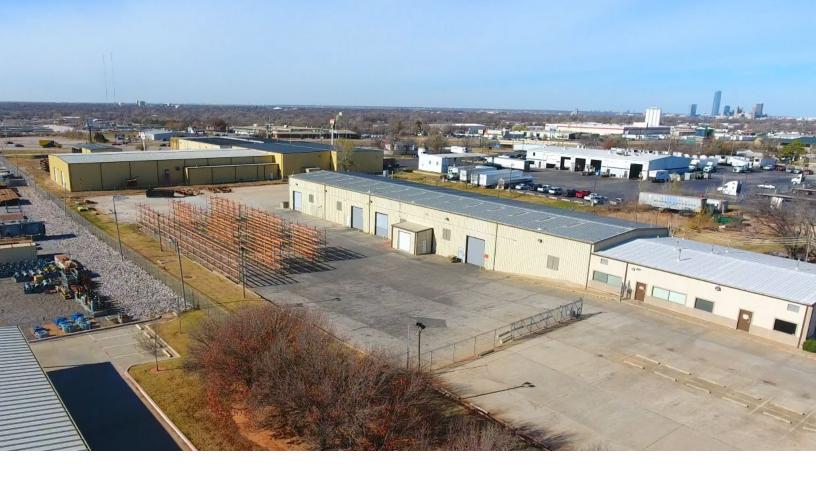

## 5353 S. HATTIE AVENUE OKLAHOMA CITY, OK 73129

Investment Property Industrial Building For Sale

20,200 SF on 3.42 Acres MOL

100% Occupied

Sales Price: \$1,700,000

COMMERCIAL REAL ESTATE

MIRED

405.840.0600 NAIRED.COM

## PROPERTY HIGHLIGHTS

- 100% Leased
- High Industrial Manufacturing Facility
- (1) 10 Ton Bridge Crane
- (1) 5 Ton Bridge Crane
- · 3 Jib Cranes
- · Well Appointed Offices
- Fully Fenced, Hard Packed Gravel
  & Concrete Yard
- Security Fence
- (8) Grade Level Doors
- · 18' Clear Ceiling Height
- Heavy Power: 1,600 Amps
- Dimensions: 570' x 262'
- Frontage: 570' on Hattie Avenue