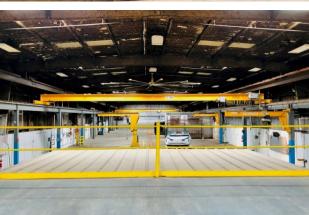

## PROPERTY HIGHLIGHTS

- 100% Leased
- High Industrial Manufacturing Facility
- (1) 10 Ton Bridge Crane
- (1) 5 Ton Bridge Crane
- · 3 Jib Cranes
- · Well Appointed Offices
- Fully Fenced, Hard Packed Gravel
  & Concrete Yard
- Security Fence
- (8) Grade Level Doors
- · 18' Clear Ceiling Height
- Heavy Power: 1,600 Amps
- Dimensions: 570' x 262'
- Frontage: 570' on Hattie Avenue