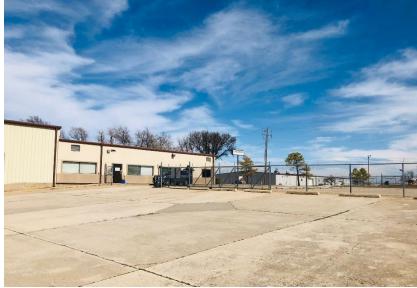

## PROPERTY HIGHLIGHTS

- 100% Leased
- High Industrial Manufacturing Facility
- (1) 10 Ton Bridge Crane
- (1) 5 Ton Bridge Crane
- · 3 Jib Cranes
- · Well Appointed Offices
- Fully Fenced, Hard Packed Gravel
  & Concrete Yard
- Security Fence
- (8) Grade Level Doors
- · 18' Clear Ceiling Height
- Heavy Power: 1,600 Amps
- Dimensions: 570' x 262'
- Frontage: 570' on Hattie Avenue

## LOCATION HIGHLIGHTS

- Heavy Industrial Area-1 Block from I-35
- ¼ Mile from I-35
- 1 Mile from I-240

405.840.0600 NAIRED.COM

MIRED

405.840.0600 NAIRED.COM

MIRED

405.840.0600 NAIRED.COM