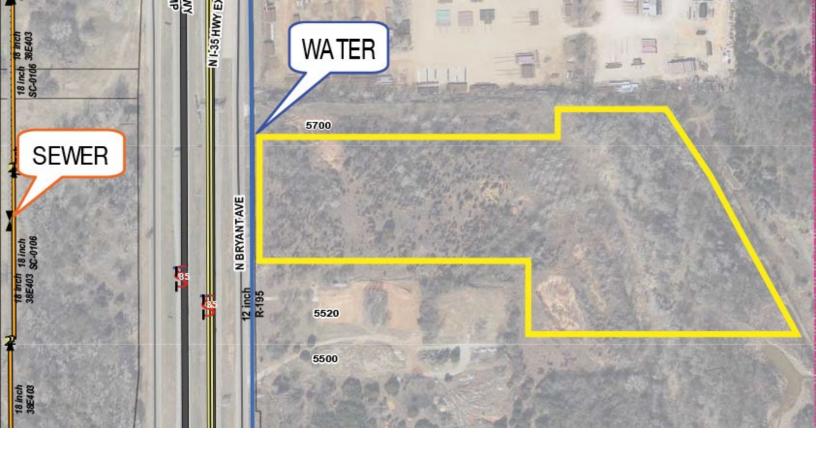

### PROPERTY HIGHLIGHTS

- Zoned: I-2
- Ideal Location for Distribution with Access to I-44 & I-35
- Excellent Visibility