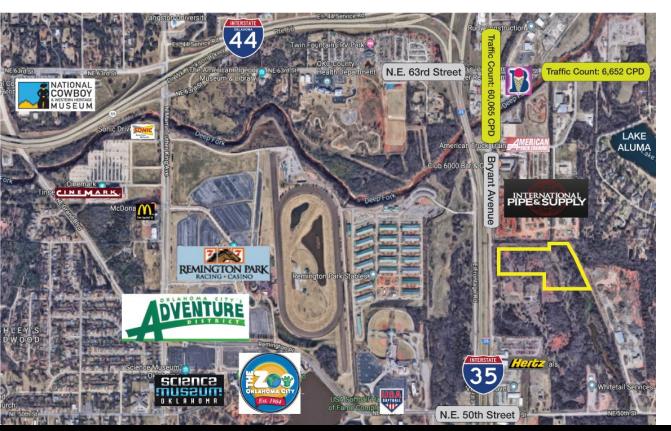

### PROPERTY HIGHLIGHTS

- Zoned: I-2
- Ideal Location for Distribution with Access to I-44 & I-35
- Excellent Visibility

### LOCATION HIGHLIGHTS

- Across I-35 from Remington Park & the OKC Zoo
- Established Industrial Location
- · Next to International Pipe Yard