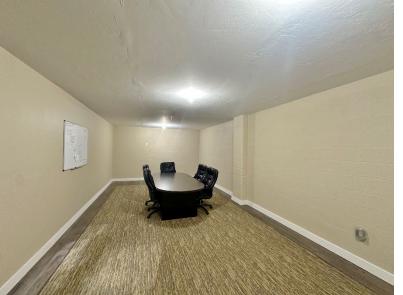

## PROPERTY HIGHLIGHTS

- Great Storage Warehouse in Desirable Industrial Submarket
- · 16' Clear Ceiling Height
- (1) Grade Level Door (14'x 12')
- (1) Restroom
- · Heated Warehouse
- Heavy Power
- (1) Private Office
- (1) Large Office or Conference Room
- Outdoor Storage Yard Can Be Made Available