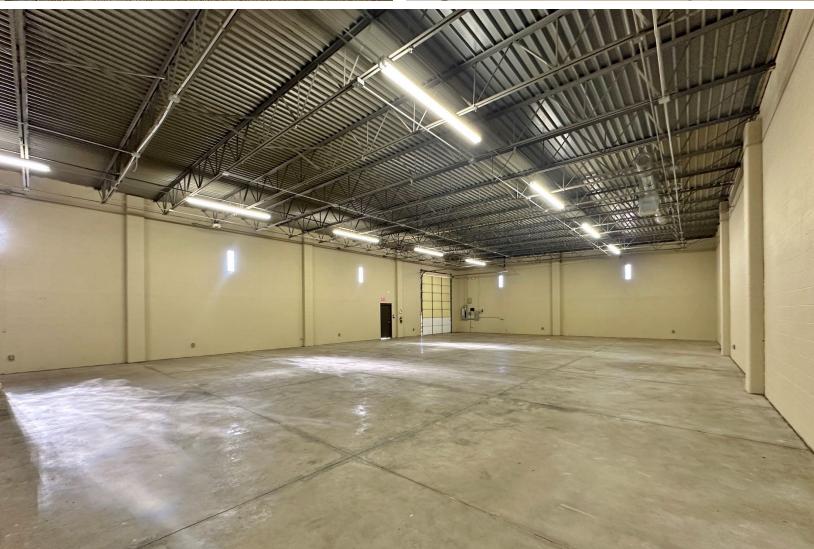

## PROPERTY HIGHLIGHTS

- Great Storage Warehouse in Desirable Industrial Submarket
- · 16' Clear Ceiling Height
- (1) Grade Level Door (14'x 12')
- (1) Restroom
- · Heated Warehouse
- Heavy Power
- (1) Private Office
- (1) Large Office or Conference Room
- Outdoor Storage Yard Can Be Made Available