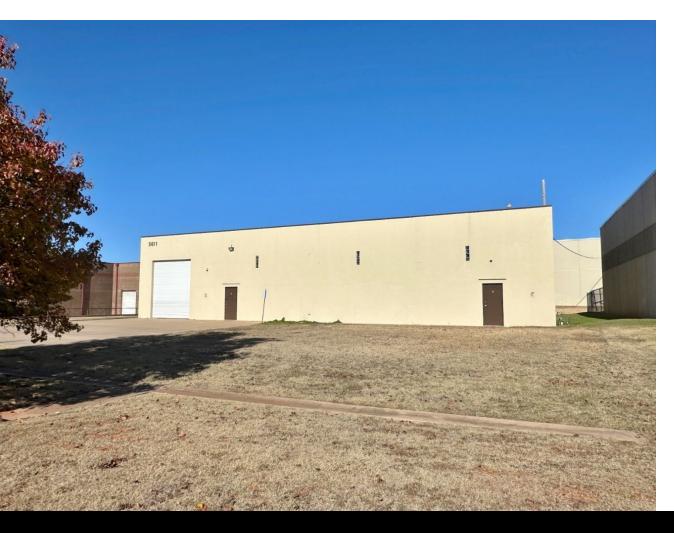

## $5611 \text{ S.W. } 38^{\text{TH}} \text{ STREET}$ OKLAHOMA CITY, OK 73179

Industrial Space For Lease

4,785 SF on 0.43 Acres MOL

\$3,450/MONTH/NNN

NNN Charges: \$2.06/SF

REAL ESTATE

MIRED

405.840.0600 NAIRED.COM

## PROPERTY HIGHLIGHTS

- Great Storage Warehouse in Desirable Industrial Submarket
- · 16' Clear Ceiling Height
- (1) Grade Level Door (14'x 12')
- (1) Restroom
- · Heated Warehouse
- Heavy Power
- (1) Private Office
- (1) Large Office or Conference Room
- Outdoor Storage Yard Can Be Made Available

## LOCATION HIGHLIGHTS

- Excellent Southwest Submarket
- Very Quick Access to Major Interstates and Airport

405.840.0600 NAIRED.COM

AMIR SHAMS 405.313.0333 AMIR@NAIRED.COM ZAC MCQUEEN 405.476.9199 ZAC@NAIRED.COM