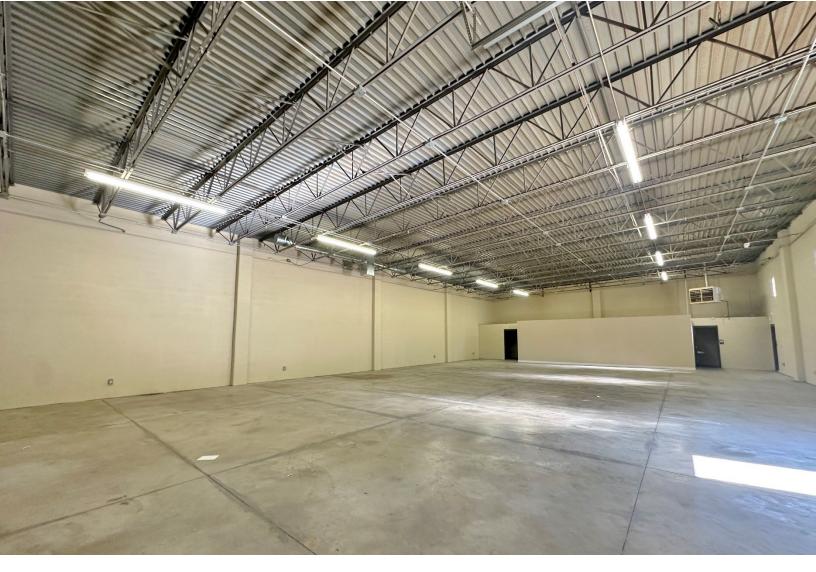

## PROPERTY HIGHLIGHTS

- Great Storage Warehouse in Desirable Industrial Submarket
- · 16' Clear Ceiling Height
- (1) Grade Level Door (14'x 12')
- (1) Restroom
- · Heated Warehouse
- Heavy Power
- (1) Private Office
- (1) Large Office or Conference Room
- Outdoor Storage Yard Can Be Made Available