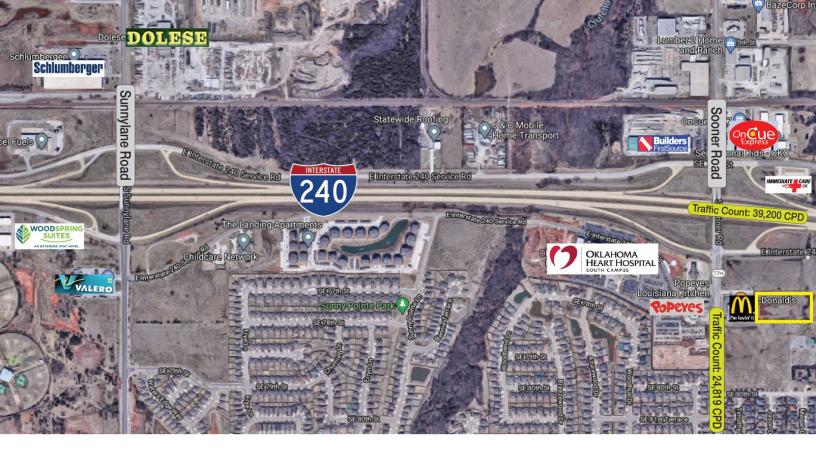

## PROPERTY HIGHLIGHTS

- Medical Office Space-Delivery 4th Quarter 2024
- 2.25 Miles from Tinker Air Force Base
- Near Oklahoma Heart Hospital South Campus-46 Beds

## LOCATION HIGHLIGHTS

- Near Liberty Creek Village-a New 516
  Unit Luxury Apartment Complex
- Near Tinker Air Force Base-Daytime Population 32,368
- Surrounded by Residential
- Frontage: 327' on Sooner Road & 1,240' on I-240