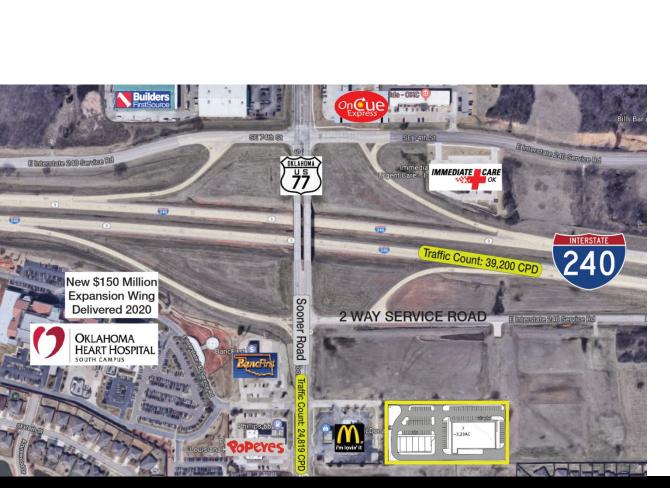

## PROPERTY HIGHLIGHTS

- Medical Office Space-Delivery 4th Quarter 2024
- 2.25 Miles from Tinker Air Force Base
- Near Oklahoma Heart Hospital South Campus-46 Beds

## LOCATION HIGHLIGHTS

- Near Liberty Creek Village-a New 516
  Unit Luxury Apartment Complex
- Near Tinker Air Force Base-Daytime Population 32,368
- Surrounded by Residential
- Frontage: 327' on Sooner Road & 1,240' on I-240