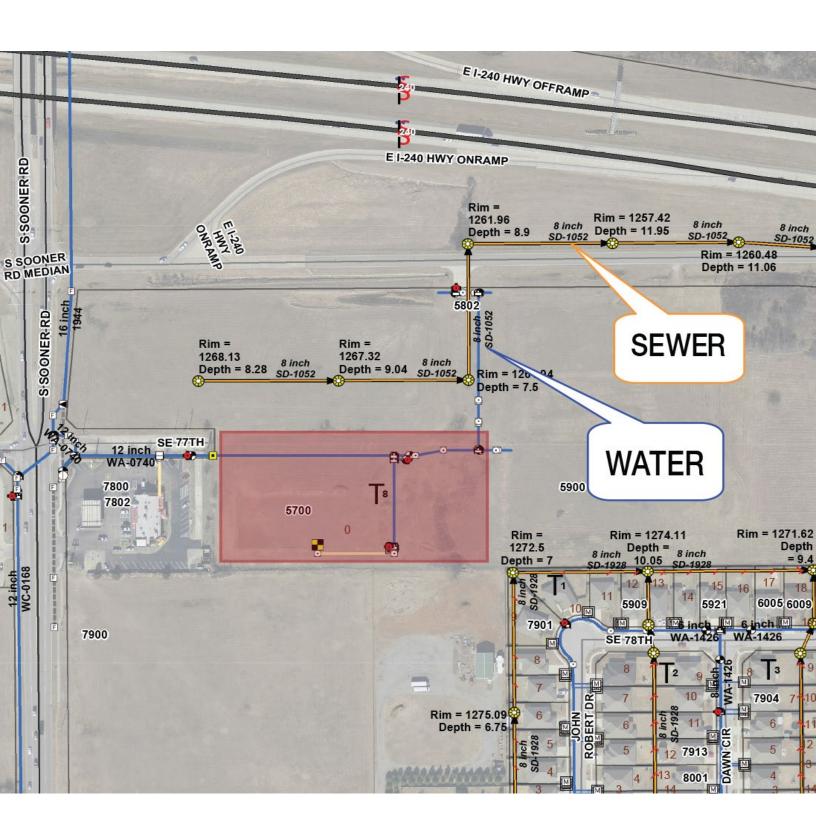

## 5700 S.E. 77<sup>TH</sup> STREET OKLAHOMA CITY, OK 73135

Pre-Leasing Medical Office Space

3,000 SF-60,000 SF Available

Lease Price: Negotiable

COMMERCIAL REAL ESTATE

MIRED

405.840.0600 NAIRED.COM

DAVID HARTNACK 405.761.8955 DAVID@NAIRED.COM SAM SWANSON 405.208.2046 SAM@NAIRED.COM