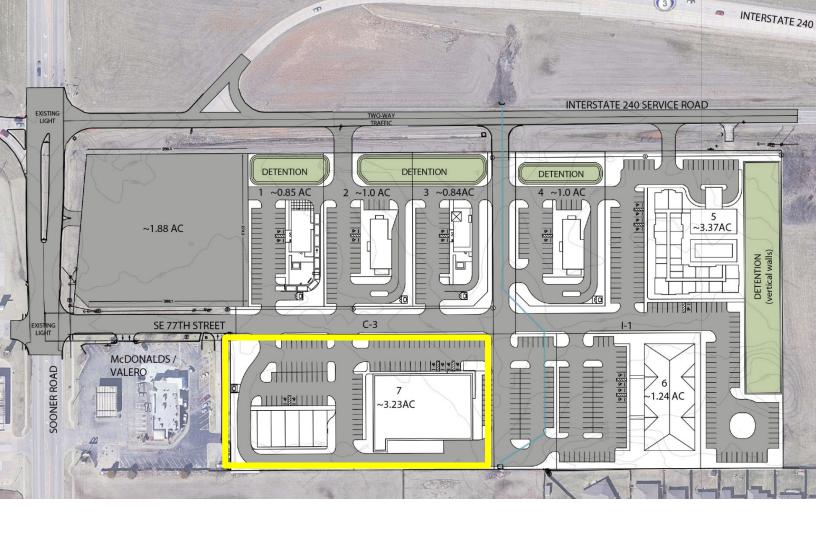

## 5700 S.E. 77<sup>TH</sup> STREET OKLAHOMA CITY, OK 73135

Pre-Leasing Medical Office Space

3,000 SF-60,000 SF Available

Lease Price: Negotiable

COMMERCIAL REAL ESTATE

MIRED

405.840.0600 NAIRED.COM

DAVID HARTNACK 405.761.8955 DAVID@NAIRED.COM SAM SWANSON 405.208.2046 SAM@NAIRED.COM

## PROPERTY HIGHLIGHTS

- Medical Office Space-Delivery 4th Quarter 2024
- 2.25 Miles from Tinker Air Force Base
- Near Oklahoma Heart Hospital South Campus-46 Beds