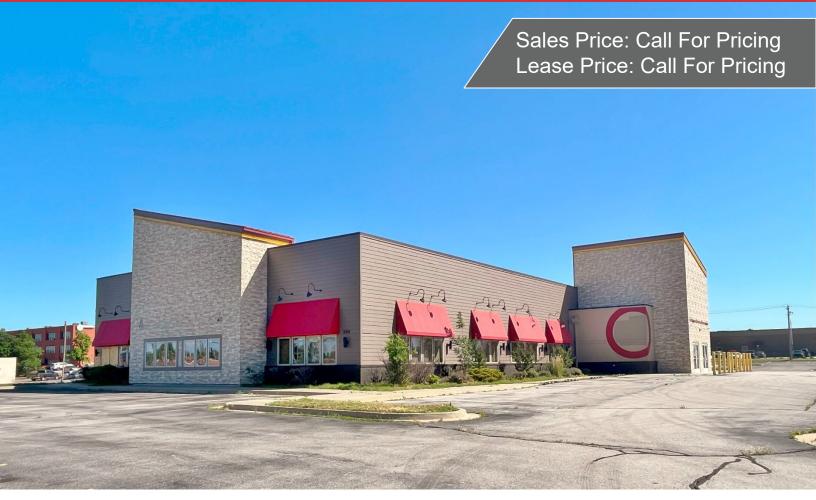

## 5702 N.W. Expressway

Oklahoma City, Oklahoma 73132

## **PROPERTY HIGHLIGHTS**

- 14,339 SF on 2.17 Acres MOL
- Built in 2009
- Hard Corner of Lit Intersection
- Over 52,000 Vehicles per Day
- Major Commuter Corridor

David Hartnack +1 405 761 8955 davidh@naisullivangroup.com Sam Swanson +1 405 208 2046 sam@naisullivangroup.com Samuel Dunham +1 405 207 7286 samuel@naisullivangroup.com

## Restaurant Building For Sale or Lease

| Population               | 1 Mile:    | 3 Miles:   | 5 Miles: |
|--------------------------|------------|------------|----------|
|                          | 9,655      | 78,362     | 231,462  |
| Average Household Income | 1 Mile:    | 3 Miles:   | 5 Miles: |
|                          | \$77,227   | \$74,410   | \$79,735 |
| Traffic Counts:          | 52,608 CPD | 19,665 CPD |          |