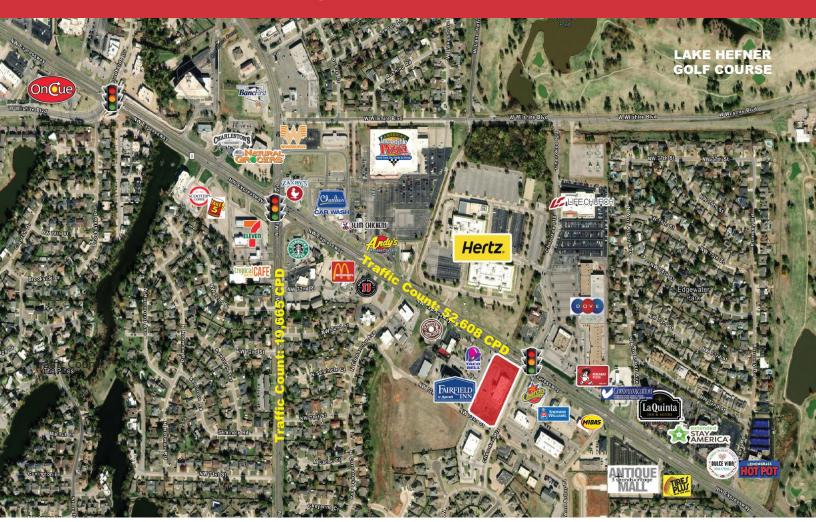

## Restaurant Building For Sale or Lease

| Population               | 1 Mile:    | 3 Miles:   | 5 Miles: |
|--------------------------|------------|------------|----------|
|                          | 9,655      | 78,362     | 231,462  |
| Average Household Income | 1 Mile:    | 3 Miles:   | 5 Miles: |
|                          | \$77,227   | \$74,410   | \$79,735 |
| Traffic Counts:          | 52,608 CPD | 19,665 CPD |          |