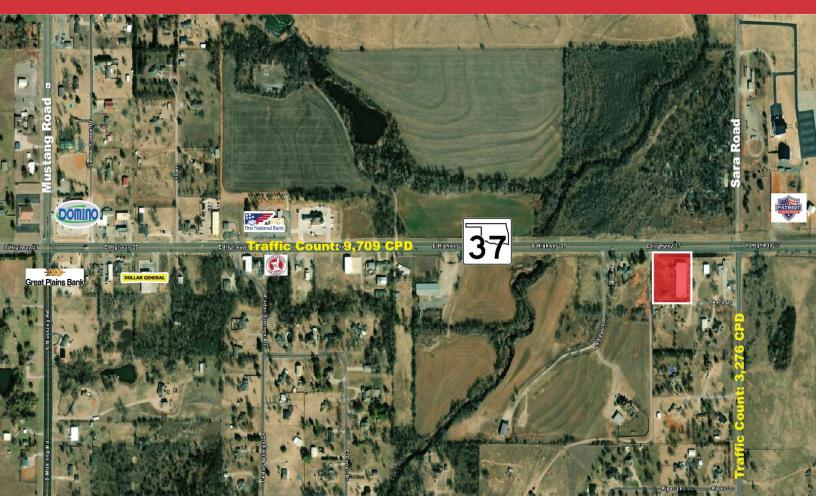

## LOCATION HIGHLIGHTS

- 6 Miles West of I-44
- 6 Miles East of Downtown Tuttle
- Located near State Highway 37 and State Highway 4
- 1 Mile East of H. E. Bailey Turnpike Norman Spur

| TOTAL SF | 12,500 SF on 2.15 Acres MOL      |
|----------|----------------------------------|
| BUILT    | 1981 / Remodeled in 2020         |
| ZONED    | C-5, General Employment District |

### +1 405 840 0600 OFFICE

4045 N.W. 64<sup>th</sup> Street, Suite 340 Oklahoma City, OK 73116

5909 Aero Drive is a property with high power capabilities, 12,000 SF of shell condition industrial space with a 500 SF shed on 2.15 acres of land east of Tuttle, OK. Previously the Skate Fever recreational facility, 5909 Aero Drive most recently was home to a Cannabis grow operation. The larger building suffered fire damage recently, and the damaged portion has been demolished, leaving the remaining 12,000 SF in shell condition and ready for repurposing. There are multiple HVAC units on the property that would allow a multitude of uses. The property is zoned C-5, General Employment District, which allows a broad range of uses. Come see this flexible adaptable property that would be a great home for your business operations.