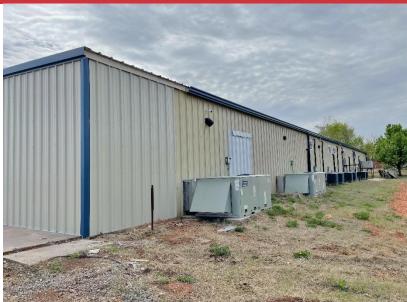

## **PROPERTY HIGHLIGHTS**

- (1) 12,000 SF Building
- (1) 500 SF Building
- 6,000 SF Pad Available for Additional Construction
- (4) 7.5 Ton AC Units
- (16) 5 Ton Heat Pumps
- City Water; Septic System
- Water Wells Available
- 3 Phase Power; 2,000 Amps depending on configuration

### +1 405 840 0600 OFFICE

4045 N.W. 64<sup>th</sup> Street, Suite 340 Oklahoma City, OK 73116

5909 Aero Drive is a property with high power capabilities, 12,000 SF of shell condition industrial space with a 500 SF shed on 2.15 acres of land east of Tuttle, OK. Previously the Skate Fever recreational facility, 5909 Aero Drive most recently was home to a Cannabis grow operation. The larger building suffered fire damage recently, and the damaged portion has been demolished, leaving the remaining 12,000 SF in shell condition and ready for repurposing. There are multiple HVAC units on the property that would allow a multitude of uses. The property is zoned C-5, General Employment District, which allows a broad range of uses. Come see this flexible adaptable property that would be a great home for your business operations.