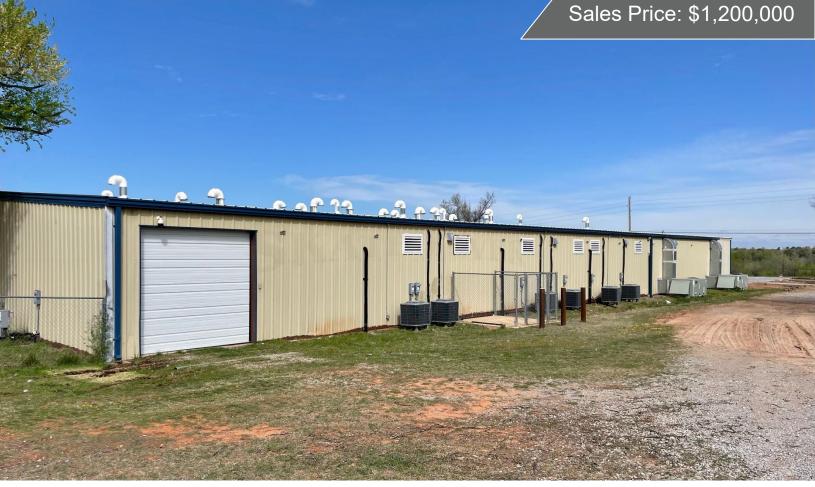

## **PROPERTY HIGHLIGHTS**

- (1) 12,000 SF Building
- (1) 500 SF Building
- 6,000 SF Pad Available for Additional Construction
- (4) 7.5 Ton AC Units
- (16) 5 Ton Heat Pumps
- City Water; Septic System
- Water Wells Available
- 3 Phase Power; 2,000 Amps depending on configuration

### +1 405 840 0600 OFFICE

4045 N.W. 64<sup>th</sup> Street, Suite 340 Oklahoma City, OK 73116

5909 Aero Drive is a property with high power capabilities, 12,000 SF of shell condition industrial space with a 500 SF shed on 2.15 acres of land east of Tuttle, OK. Previously the Skate Fever recreational facility, 5909 Aero Drive most recently was home to a Cannabis grow operation. The larger building suffered fire damage recently, and the damaged portion has been demolished, leaving the remaining 12,000 SF in shell condition and ready for repurposing. There are multiple HVAC units on the property that would allow a multitude of uses. The property is zoned C-5, General Employment District, which allows a broad range of uses. Come see this flexible adaptable property that would be a great home for your business operations.