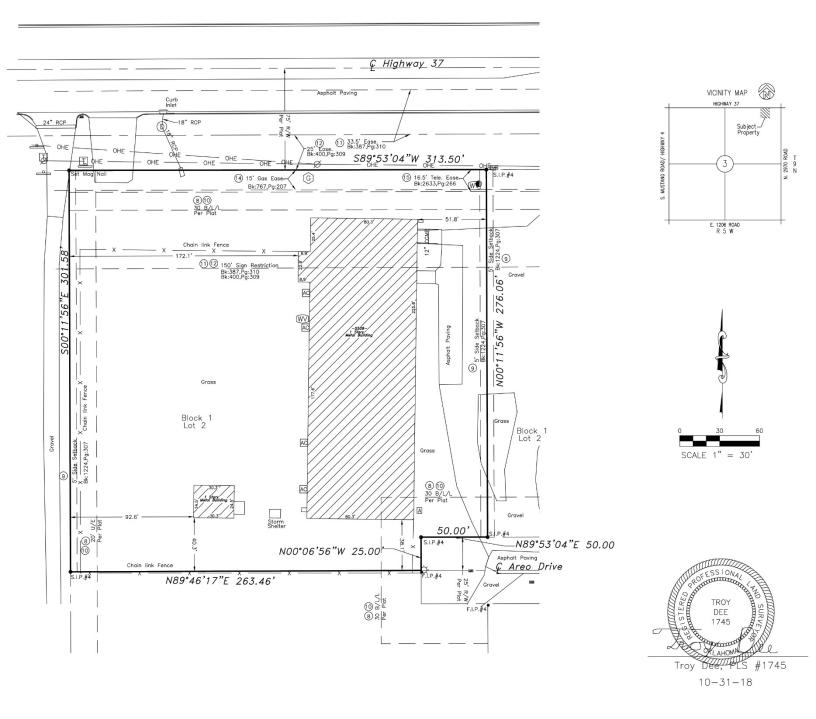

## **PROPERTY HIGHLIGHTS**

- (1) 12,000 SF Building
- (1) 500 SF Building
- 6,000 SF Pad Available for Additional Construction
- (4) 7.5 Ton AC Units
- (16) 5 Ton Heat Pumps
- City Water; Septic System
- Water Wells Available
- 3 Phase Power; 2,000 Amps depending on configuration

## LOCATION HIGHLIGHTS

- 6 Miles West of I-44
- 6 Miles East of Downtown Tuttle
- Located near State Highway 37 and State Highway 4
- 1 Mile East of H. E. Bailey Turnpike Norman Spur

| TOTAL SF | 12,500 SF on 2.15 Acres MOL      |
|----------|----------------------------------|
| BUILT    | 1981 / Remodeled in 2020         |
| ZONED    | C-5, General Employment District |

### +1 405 840 0600 OFFICE

4045 N.W. 64<sup>th</sup> Street, Suite 340 Oklahoma City, OK 73116

5909 Aero Drive is a property with high power capabilities, 12,000 SF of shell condition industrial space with a 500 SF shed on 2.15 acres of land east of Tuttle, OK. Previously the Skate Fever recreational facility, 5909 Aero Drive most recently was home to a Cannabis grow operation. The larger building suffered fire damage recently, and the damaged portion has been demolished, leaving the remaining 12,000 SF in shell condition and ready for repurposing. There are multiple HVAC units on the property that would allow a multitude of uses. The property is zoned C-5, General Employment District, which allows a broad range of uses. Come see this flexible adaptable property that would be a great home for your business operations.