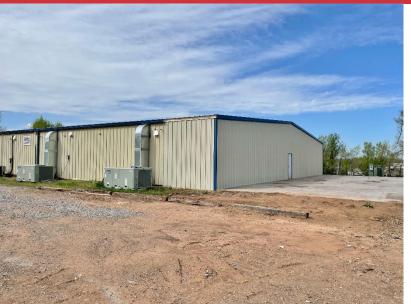

## **PROPERTY HIGHLIGHTS**

- (1) 12,000 SF Building
- (1) 500 SF Building
- 6,000 SF Pad Available for Additional Construction
- (4) 7.5 Ton AC Units
- (16) 5 Ton Heat Pumps
- City Water; Septic System
- Water Wells Available
- 3 Phase Power; 2,000 Amps depending on configuration

### +1 405 840 0600 OFFICE

4045 N.W. 64<sup>th</sup> Street, Suite 340 Oklahoma City, OK 73116

5909 Aero Drive is a property with high power capabilities, 12,000 SF of shell condition industrial space with a 500 SF shed on 2.15 acres of land east of Tuttle, OK. Previously the Skate Fever recreational facility, 5909 Aero Drive most recently was home to a Cannabis grow operation. The larger building suffered fire damage recently, and the damaged portion has been demolished, leaving the remaining 12,000 SF in shell condition and ready for repurposing. There are multiple HVAC units on the property that would allow a multitude of uses. The property is zoned C-5, General Employment District, which allows a broad range of uses. Come see this flexible adaptable property that would be a great home for your business operations.