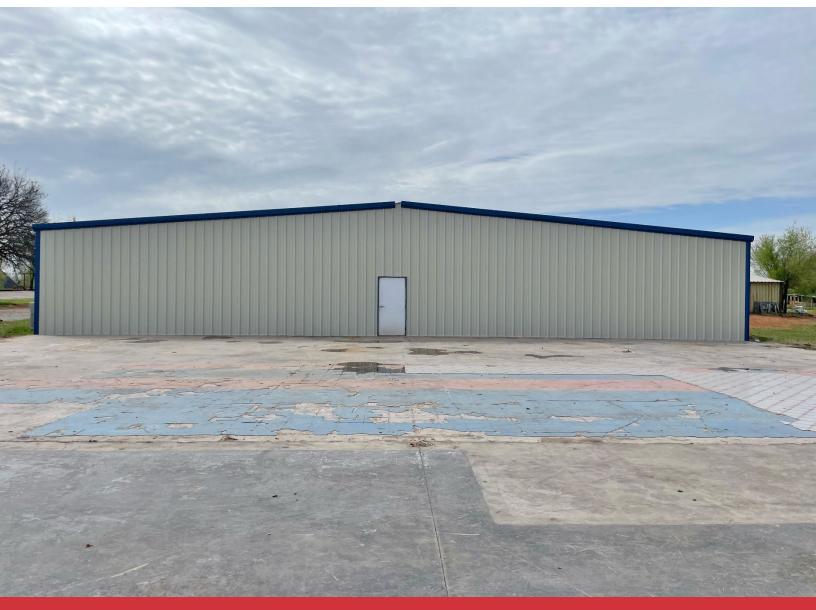

## **PROPERTY HIGHLIGHTS**

- (1) 12,000 SF Building
- (1) 500 SF Building
- 6,000 SF Pad Available for Additional Construction
- (4) 7.5 Ton AC Units
- (16) 5 Ton Heat Pumps
- City Water; Septic System
- Water Wells Available
- 3 Phase Power; 2,000 Amps depending on configuration

### +1 405 840 0600 OFFICE

4045 N.W. 64<sup>th</sup> Street, Suite 340 Oklahoma City, OK 73116

5909 Aero Drive is a property with high power capabilities, 12,000 SF of shell condition industrial space with a 500 SF shed on 2.15 acres of land east of Tuttle, OK. Previously the Skate Fever recreational facility, 5909 Aero Drive most recently was home to a Cannabis grow operation. The larger building suffered fire damage recently, and the damaged portion has been demolished, leaving the remaining 12,000 SF in shell condition and ready for repurposing. There are multiple HVAC units on the property that would allow a multitude of uses. The property is zoned C-5, General Employment District, which allows a broad range of uses. Come see this flexible adaptable property that would be a great home for your business operations.