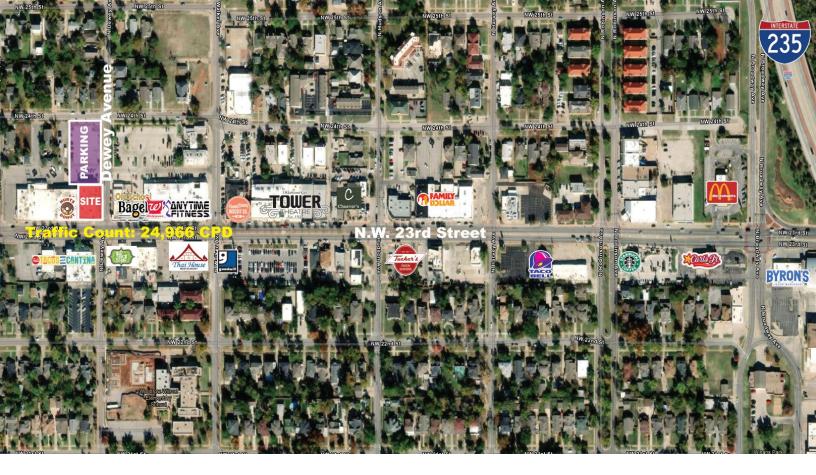

## PROPERTY HIGHLIGHTS

- Parking Available on the North Side of the Building
- Internal Access
- Shared Restrooms

## LOCATION HIGHLIGHTS

- Located in Uptown
- Frontage along 23rd Street
- Proximity to I-235

DAVID HARTNACK 405.761.8955 DAVID@NAIRED.COM 405.840.0600 NAIRED.COM

SAM SWANSON 405.208.2046 SAM@NAIRED.COM

NATHAN WILSON 405.760.5327 NATHAN@NAIRED.COM