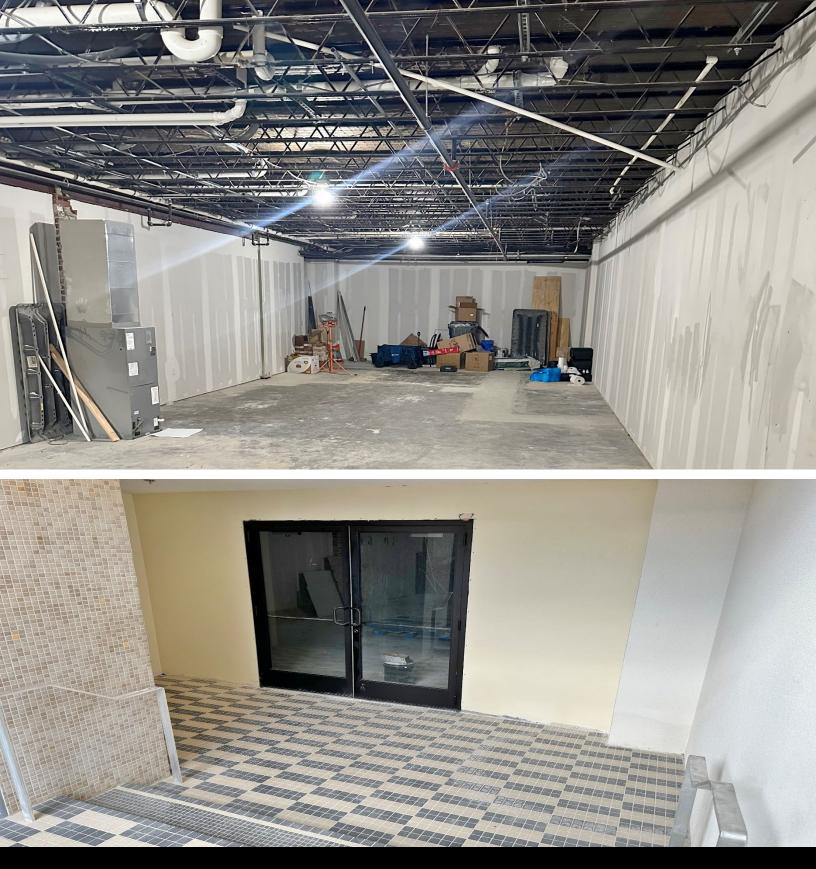

## 601-603 N.W. 23<sup>rd</sup> STREET OKLAHOMA CITY, OK 73103

Office / Retail Space For Lease

1,500 SF

\$21.00/SF/NNN

NNN Charges: \$4.00/SF

DAVID HARTNACK 405.761.8955 DAVID@NAIRED.COM 405.840.0600 NAIRED.COM

## PROPERTY HIGHLIGHTS

- Parking Available on the North Side of the Building
- Internal Access
- Shared Restrooms