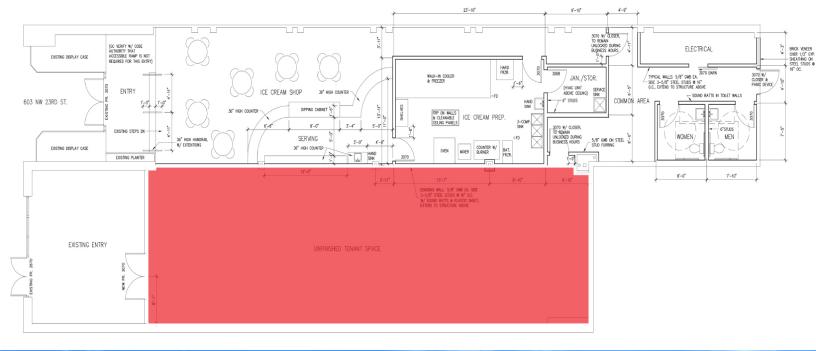

## 601-603 N.W. 23<sup>rd</sup> STREET OKLAHOMA CITY, OK 73103

Office / Retail Space For Lease

1,500 SF

\$21.00/SF/NNN

NNN Charges: \$4.00/SF

DAVID HARTNACK 405.761.8955 DAVID@NAIRED.COM 405.840.0600 NAIRED.COM

## PROPERTY HIGHLIGHTS

- Parking Available on the North Side of the Building
- Internal Access
- Shared Restrooms