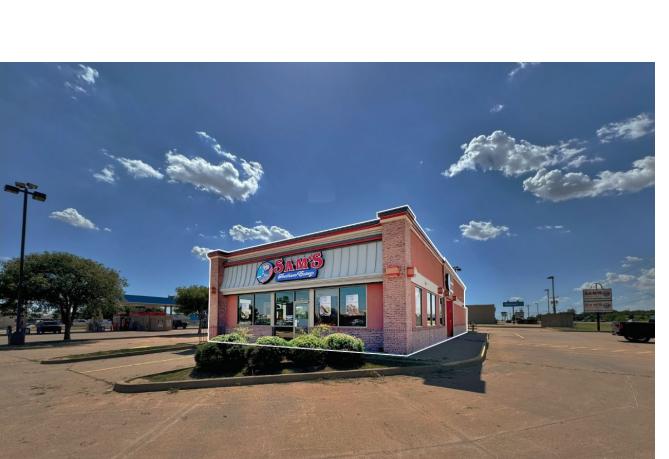

## 606 S. GARLAND ROAD ENID, OK 73703

Restaurant Building For Lease 3,328 SF on 0.92 Acres MOL Call For NNN Pricing

COMMERCIAL REAL ESTATE

MIRED

405.840.0600 NAIRED.COM

DAVID HARTNACK 405.761.8955 DAVID@NAIRED.COM SAM SWANSON 405.208.2046 SAM@NAIRED.COM SAMUEL DUNHAM 405.207.7286 SAMUEL@NAIRED.COM

## PROPERTY HIGHLIGHTS

- Built in 2003
- Drive Thru
- Walmart Outparcel
- · Former Wendy's

405.840.0600 NAIRED.COM

DAVID HARTNACK 405.761.8955 DAVID@NAIRED.COM SAM SWANSON 405.208.2046 SAM@NAIRED.COM SAMUEL DUNHAM 405.207.7286 SAMUEL@NAIRED.COM