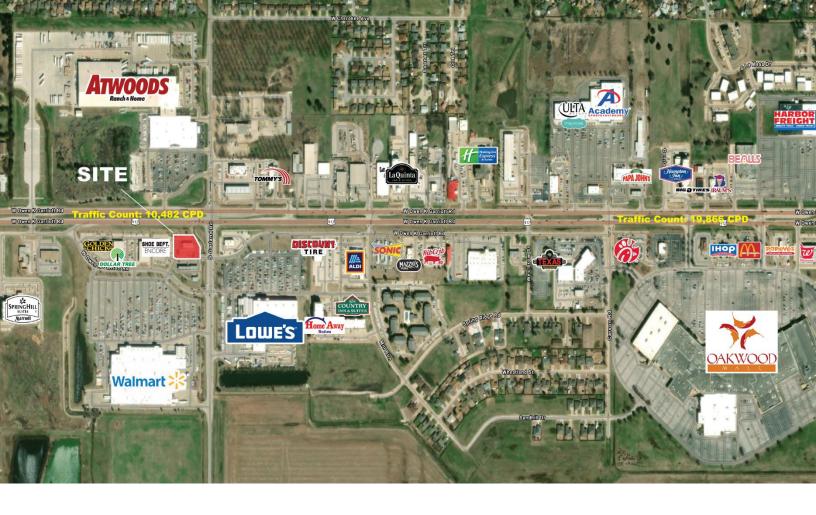

## PROPERTY HIGHLIGHTS

- Built in 2003
- Drive Thru
- Walmart Outparcel
- · Former Wendy's

405.840.0600 NAIRED.COM

DAVID HARTNACK 405.761.8955 DAVID@NAIRED.COM SAM SWANSON 405.208.2046 SAM@NAIRED.COM SAMUEL DUNHAM 405.207.7286 SAMUEL@NAIRED.COM