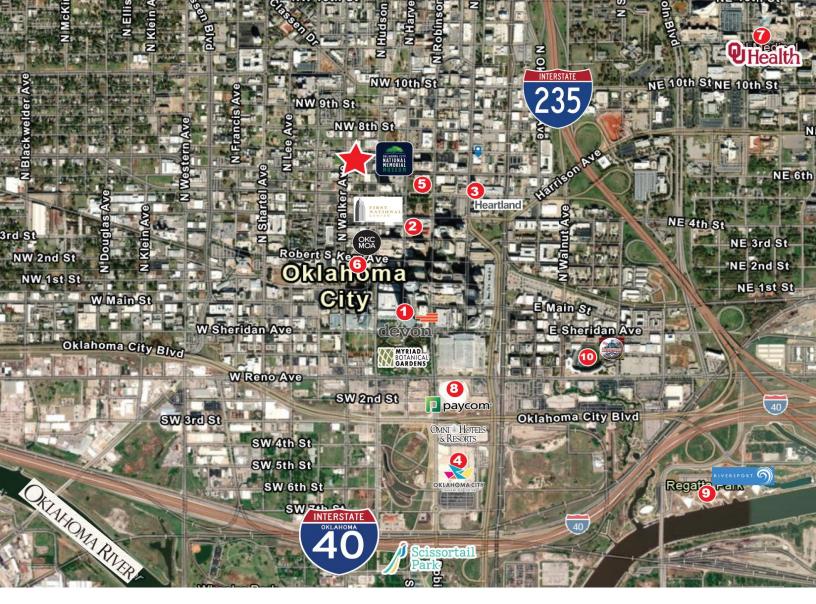

## Within a mile of The Athenian Building

- 1 Devon Tower
- 2 First National Center
- 3 Heartland Payment Systems Building
- 4 OKC Convention Center and Omni Headquarter Hotel
- 5 OKC National Memorial & Museum
- 6 Oklahoma City Museum of Art
- 7- OU Health University of Oklahoma Medical Center
- 8 Paycom Center
- 9 Riversport OKC
- 10 Bricktown Ball Park