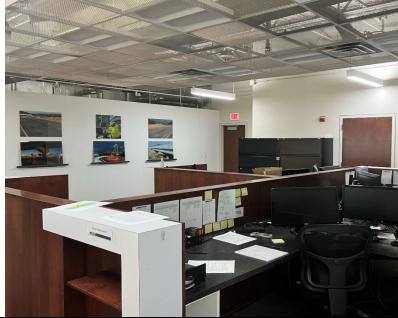

#### PROPERTY HIGHLIGHTS

- 3 Stories of Class B Office Space
- Federal Opportunity Zone
- Income Producing
- · Hard Corner of N.W. 6th Street and N. Hudson Avenue
- Heart of Downtown Business Improvement District
- Close Proximity to Multiple Federal Buildings, Oklahoma City National Memorial & Museum, Paycom Center, Many Restaurants, Multi-Family Properties, and Public Transit
- · Parking Lots Included with Sale