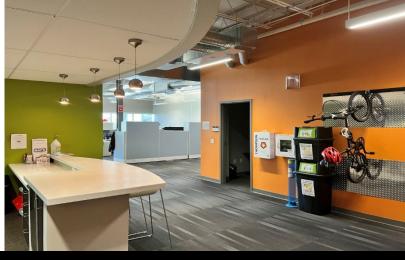

#### PROPERTY HIGHLIGHTS

- 3 Stories of Class B Office Space
- Federal Opportunity Zone
- Income Producing
- · Hard Corner of N.W. 6th Street and N. Hudson Avenue
- Heart of Downtown Business Improvement District
- Close Proximity to Multiple Federal Buildings, Oklahoma City National Memorial & Museum, Paycom Center, Many Restaurants, Multi-Family Properties, and Public Transit
- · Parking Lots Included with Sale