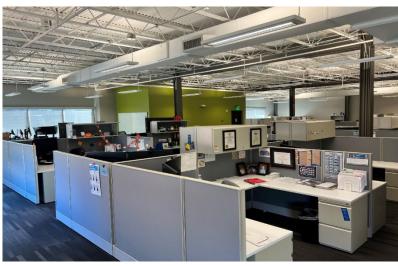

#### PROPERTY HIGHLIGHTS

- 3 Stories of Class B Office Space
- Federal Opportunity Zone
- Income Producing
- · Hard Corner of N.W. 6th Street and N. Hudson Avenue
- Heart of Downtown Business Improvement District
- Close Proximity to Multiple Federal Buildings, Oklahoma City National Memorial & Museum, Paycom Center, Many Restaurants, Multi-Family Properties, and Public Transit
- · Parking Lots Included with Sale