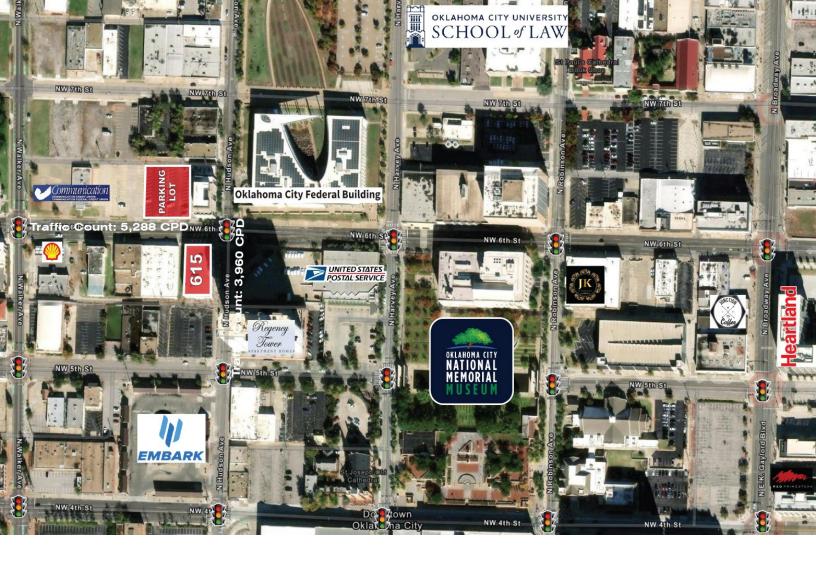

#### PROPERTY HIGHLIGHTS

- 3 Stories of Class B Office Space
- Federal Opportunity Zone
- Income Producing
- · Hard Corner of N.W. 6th Street and N. Hudson Avenue
- Heart of Downtown Business Improvement District
- Close Proximity to Multiple Federal Buildings, Oklahoma City National Memorial & Museum, Paycom Center, Many Restaurants, Multi-Family Properties, and Public Transit
- · Parking Lots Included with Sale