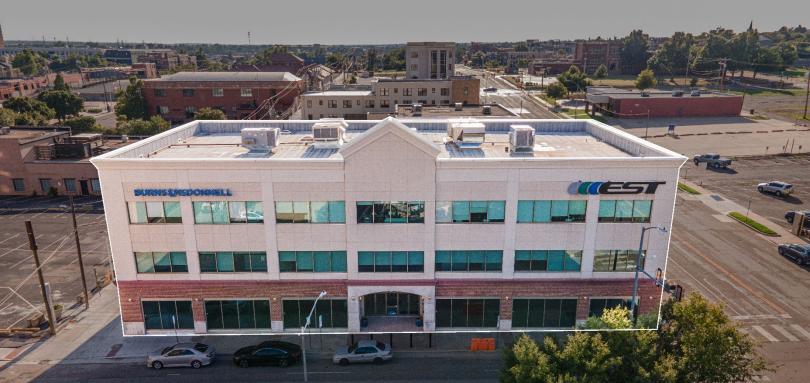

# THE ATHENIAN 615 N. HUDSON AVENUE OKLAHOMA CITY, OK 73102

Owner Occupant Investment Opportunity Office Building For Sale or Lease

\$5,500,000 (\$160/SF) 31,215 SF on 0.24 Acres MOL

\$16.00/SF NNN 2nd Floor-10,000 SF For Lease (Available 6-1-2025)

#### PROPERTY HIGHLIGHTS

- 3 Stories of Class B Office Space
- Federal Opportunity Zone
- Income Producing
- · Hard Corner of N.W. 6th Street and N. Hudson Avenue
- Heart of Downtown Business Improvement District
- Close Proximity to Multiple Federal Buildings, Oklahoma City National Memorial & Museum, Paycom Center, Many Restaurants, Multi-Family Properties, and Public Transit
- · Parking Lots Included with Sale