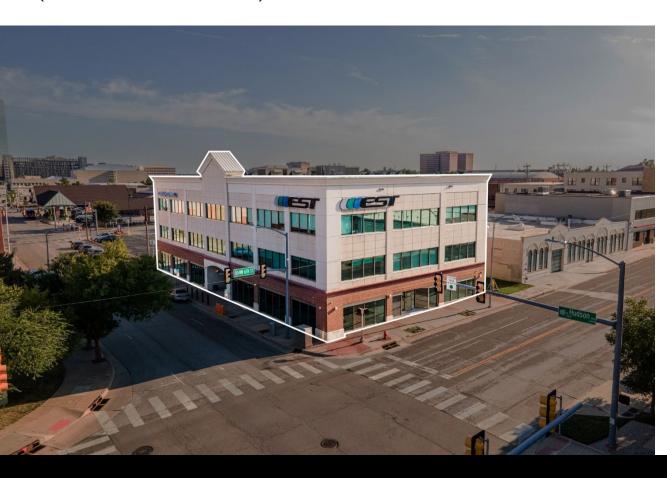

# THE ATHENIAN 615 N. HUDSON AVENUE OKLAHOMA CITY, OK 73102

Owner Occupant Investment Opportunity Office Building For Sale or Lease

\$5,500,000 (\$160/SF) 31,215 SF on 0.24 Acres MOL

\$16.00/SF NNN 2nd Floor-10,000 SF For Lease (Available 6-1-2025)

#### PROPERTY HIGHLIGHTS

- 3 Stories of Class B Office Space
- Federal Opportunity Zone
- Income Producing
- · Hard Corner of N.W. 6th Street and N. Hudson Avenue
- Heart of Downtown Business Improvement District
- Close Proximity to Multiple Federal Buildings, Oklahoma City National Memorial & Museum, Paycom Center, Many Restaurants, Multi-Family Properties, and Public Transit
- · Parking Lots Included with Sale