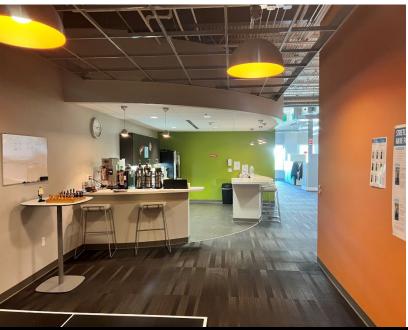

#### PROPERTY HIGHLIGHTS

- 3 Stories of Class B Office Space
- Federal Opportunity Zone
- Income Producing
- · Hard Corner of N.W. 6th Street and N. Hudson Avenue
- Heart of Downtown Business Improvement District
- Close Proximity to Multiple Federal Buildings, Oklahoma City National Memorial & Museum, Paycom Center, Many Restaurants, Multi-Family Properties, and Public Transit
- · Parking Lots Included with Sale