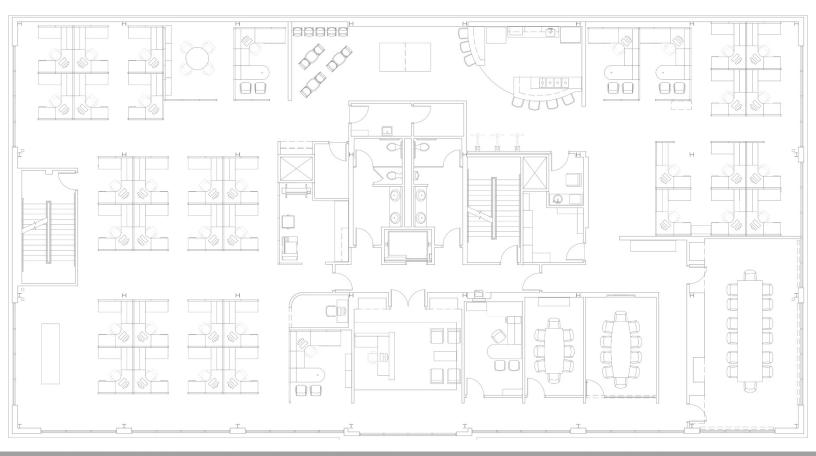

#### PROPERTY HIGHLIGHTS

- 3 Stories of Class B Office Space
- Federal Opportunity Zone
- Income Producing
- · Hard Corner of N.W. 6th Street and N. Hudson Avenue
- Heart of Downtown Business Improvement District
- Close Proximity to Multiple Federal Buildings, Oklahoma City National Memorial & Museum, Paycom Center, Many Restaurants, Multi-Family Properties, and Public Transit
- · Parking Lots Included with Sale