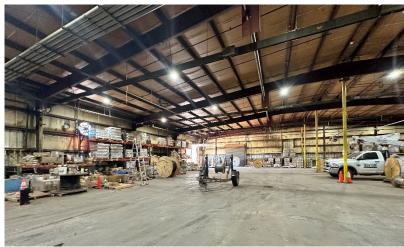

#### PROPERTY HIGHLIGHTS

- 24,870 SF Available For Lease
- 10% to 90% Office to Warehouse Ratio
- (2) Dock High Doors with Levelers
- (3) 12 'x 12' Grade Level Doors
- 17' 20' Clear Height
- (2) Restrooms
- Multiple Private Offices
- Fire Suppression System
- Heated Warehouse
- Additional 10 Acres can be made available for Yard Space
- Built in 1972
- · Zoned: I-2