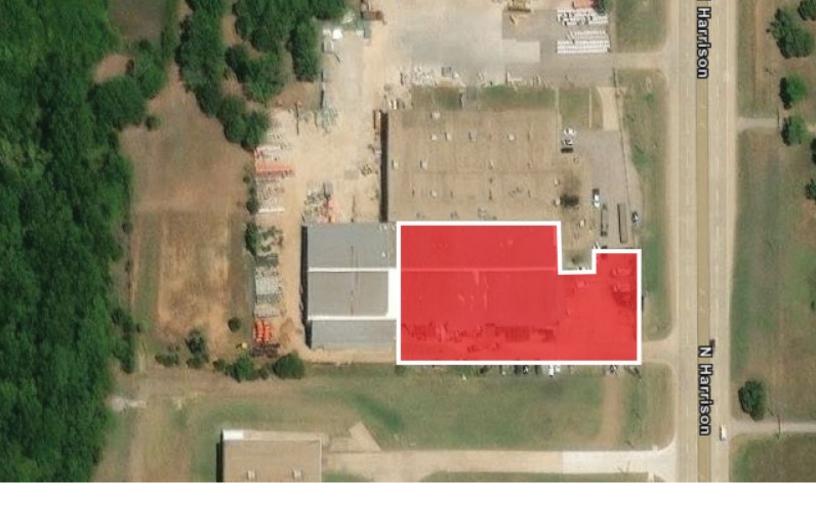

## 6200 N. HARRISON STREET, UNIT 2 SHAWNEE, OK 74804

Industrial Space For Lease

24,870 SF

\$4.25/SF/YR/NNN

REAL ESTATE

MIRED

405.840.0600 NAIRED.COM

AMIR SHAMS 405.313.0333 AMIR@NAIRED.COM

#### PROPERTY HIGHLIGHTS

- 24,870 SF Available For Lease
- 10% to 90% Office to Warehouse Ratio
- (2) Dock High Doors with Levelers
- (3) 12 'x 12' Grade Level Doors
- 17' 20' Clear Height
- (2) Restrooms
- Multiple Private Offices
- Fire Suppression System
- Heated Warehouse
- Additional 10 Acres can be made available for Yard Space
- Built in 1972
- · Zoned: I-2