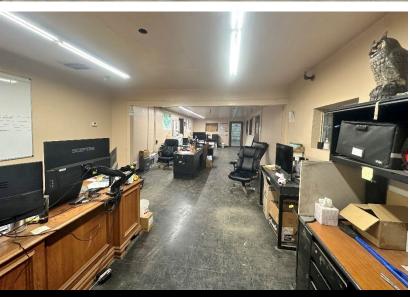

#### PROPERTY HIGHLIGHTS

- 24,870 SF Available For Lease
- 10% to 90% Office to Warehouse Ratio
- (2) Dock High Doors with Levelers
- (3) 12 'x 12' Grade Level Doors
- 17' 20' Clear Height
- (2) Restrooms
- Multiple Private Offices
- Fire Suppression System
- Heated Warehouse
- Additional 10 Acres can be made available for Yard Space
- Built in 1972
- · Zoned: I-2