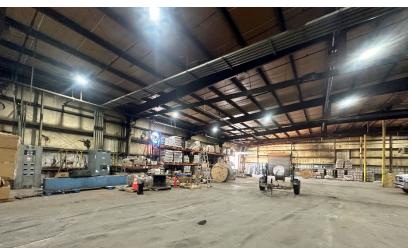

#### PROPERTY HIGHLIGHTS

- 24,870 SF Available For Lease
- 10% to 90% Office to Warehouse Ratio
- (2) Dock High Doors with Levelers
- (3) 12 'x 12' Grade Level Doors
- 17' 20' Clear Height
- (2) Restrooms
- Multiple Private Offices
- Fire Suppression System
- Heated Warehouse
- Additional 10 Acres can be made available for Yard Space
- Built in 1972
- · Zoned: I-2