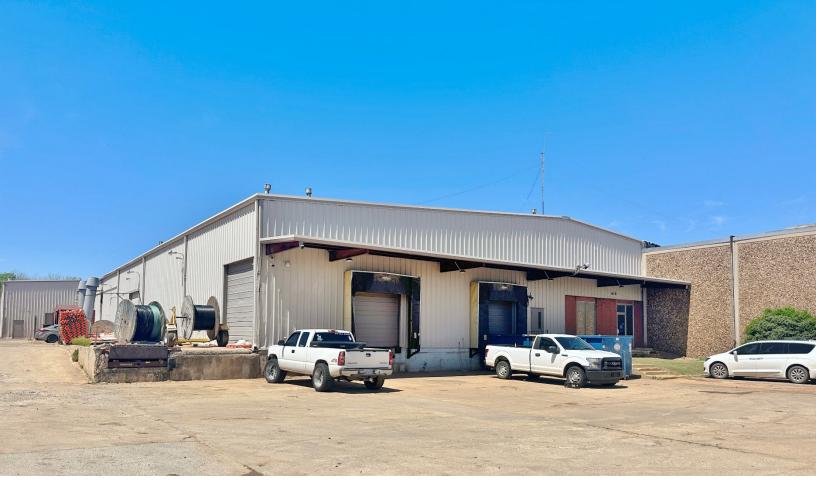

## 6200 N. HARRISON STREET, UNIT 2 SHAWNEE, OK 74804

Industrial Space For Lease

24,870 SF

\$4.25/SF/YR/NNN

REAL ESTATE

MIRED

405.840.0600 NAIRED.COM

AMIR SHAMS 405.313.0333 AMIR@NAIRED.COM

#### PROPERTY HIGHLIGHTS

- 24,870 SF Available For Lease
- 10% to 90% Office to Warehouse Ratio
- (2) Dock High Doors with Levelers
- (3) 12 'x 12' Grade Level Doors
- 17' 20' Clear Height
- (2) Restrooms
- Multiple Private Offices
- Fire Suppression System
- Heated Warehouse
- Additional 10 Acres can be made available for Yard Space
- Built in 1972
- · Zoned: I-2