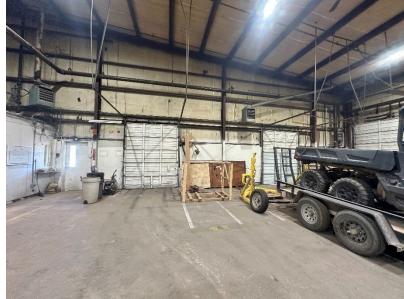

#### PROPERTY HIGHLIGHTS

- 24,870 SF Available For Lease
- 10% to 90% Office to Warehouse Ratio
- (2) Dock High Doors with Levelers
- (3) 12 'x 12' Grade Level Doors
- 17' 20' Clear Height
- (2) Restrooms
- Multiple Private Offices
- Fire Suppression System
- Heated Warehouse
- Additional 10 Acres can be made available for Yard Space
- Built in 1972
- · Zoned: I-2