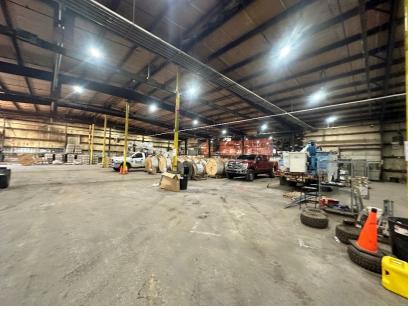

#### PROPERTY HIGHLIGHTS

- 24,870 SF Available For Lease
- 10% to 90% Office to Warehouse Ratio
- (2) Dock High Doors with Levelers
- (3) 12 'x 12' Grade Level Doors
- 17' 20' Clear Height
- (2) Restrooms
- Multiple Private Offices
- Fire Suppression System
- Heated Warehouse
- Additional 10 Acres can be made available for Yard Space
- Built in 1972
- · Zoned: I-2