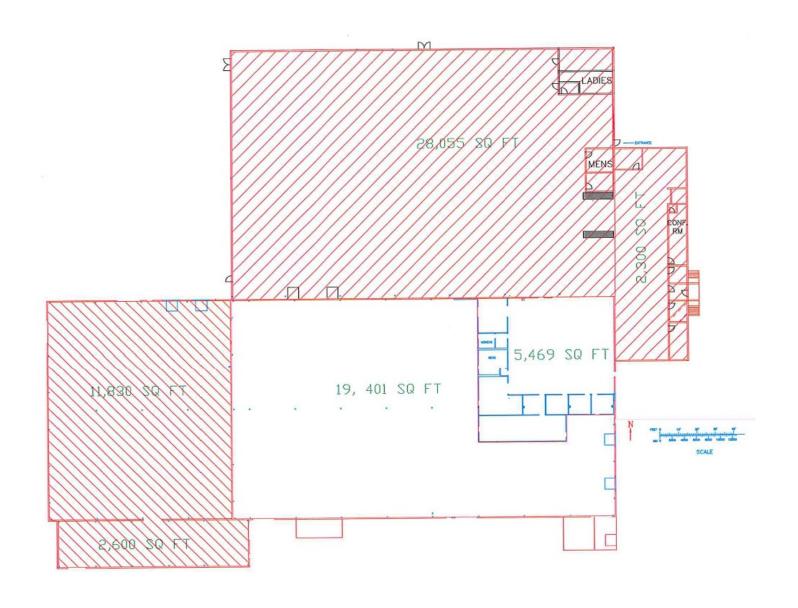

#### PROPERTY HIGHLIGHTS

- 24,870 SF Available For Lease
- 10% to 90% Office to Warehouse Ratio
- (2) Dock High Doors with Levelers
- (3) 12 'x 12' Grade Level Doors
- 17' 20' Clear Height
- (2) Restrooms
- Multiple Private Offices
- Fire Suppression System
- Heated Warehouse
- Additional 10 Acres can be made available for Yard Space
- Built in 1972
- · Zoned: I-2