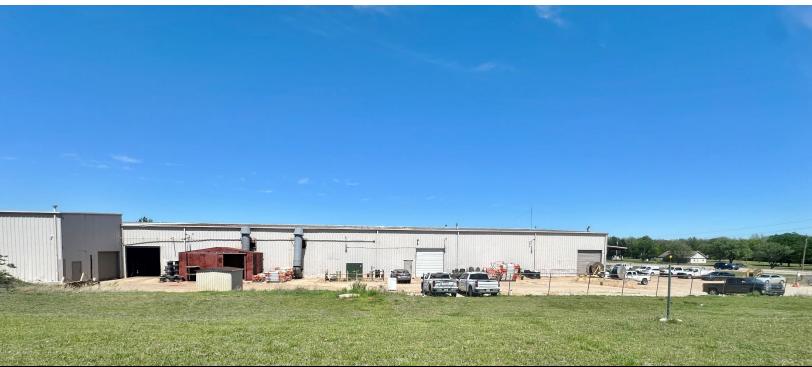

## 6200 N. HARRISON STREET, UNIT 2 SHAWNEE, OK 74804

Industrial Space For Lease

24,870 SF

\$4.25/SF/YR/NNN

REAL ESTATE

MIRED

405.840.0600 NAIRED.COM

AMIR SHAMS 405.313.0333 AMIR@NAIRED.COM

#### PROPERTY HIGHLIGHTS

- 24,870 SF Available For Lease
- 10% to 90% Office to Warehouse Ratio
- (2) Dock High Doors with Levelers
- (3) 12 'x 12' Grade Level Doors
- 17' 20' Clear Height
- (2) Restrooms
- Multiple Private Offices
- Fire Suppression System
- Heated Warehouse
- Additional 10 Acres can be made available for Yard Space
- Built in 1972
- · Zoned: I-2