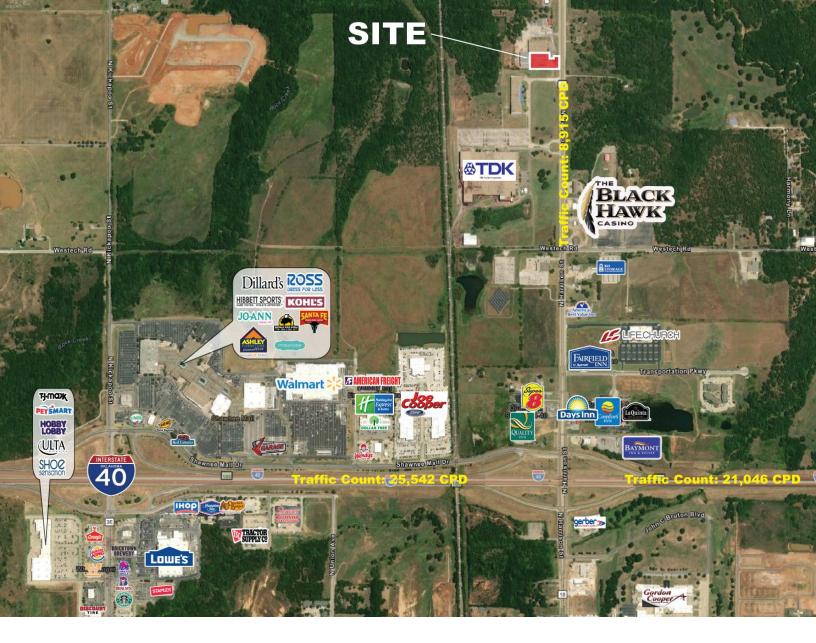

#### LOCATION HIGHLIGHTS

- Located in Shawnee about 30 Minutes East of OKC
- Quick Access to I-40

405.840.0600 NAIRED.COM

AMIR SHAMS 405.313.0333 AMIR@NAIRED.COM