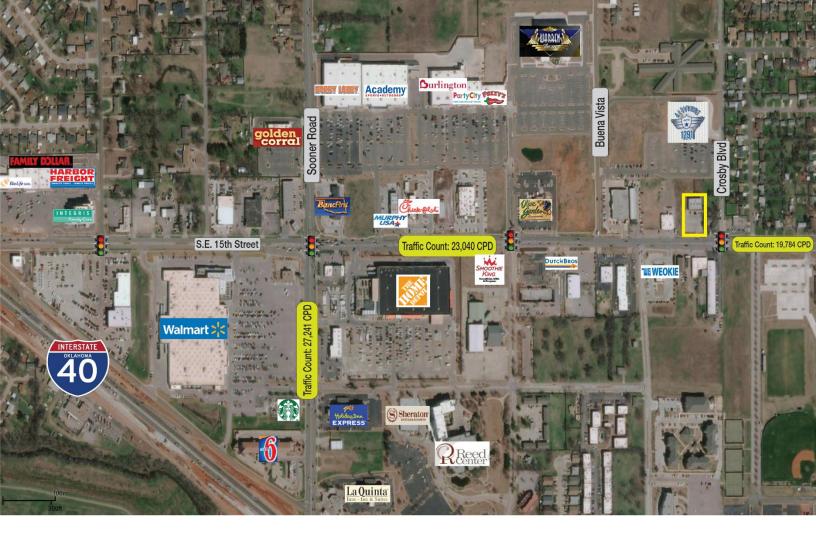

#### PROPERTY HIGHLIGHTS

- Frontage 15th Street
- Major Co-Tenants In the Area Include: Wal-Mart Supercenter, Chick-Fil-A, Academy, Burlington, Home Depot

### LOCATION HIGHLIGHTS

Close Proximity to I-40

DAVID HARTNACK 405.761.8955 DAVID@NAIRED.COM 405.840.0600 NAIRED.COM

SAM SWANSON 405.208.2046 SAM@NAIRED.COM NATHAN WILSON 405.760.5327 NATHAN@NAIRED.COM

#### DEMOGRAPHICS

|                          | 1 MILE   | 3 MILE   | 5 MILE   |
|--------------------------|----------|----------|----------|
| POPULATION               | 10,293   | 73,503   | 134,899  |
| AVERAGE HOUSEHOLD INCOME | \$51,693 | \$59,478 | \$60,814 |
| TOTAL HOUSEHOLDS         | 4,530    | 29,668   | 53,323   |