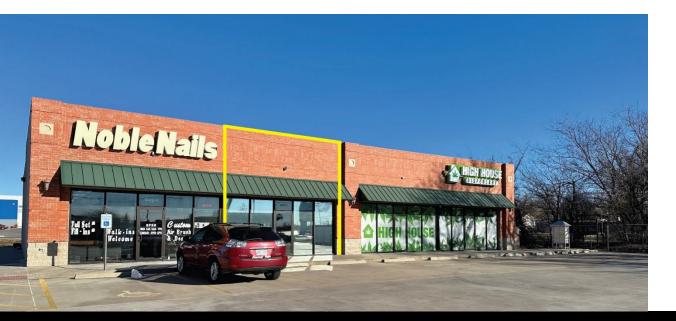

# 6205 S.E. $15^{TH}$ STREET MIDWEST CITY, OK 73110

**Retail Space For Lease** 

\$25.00/SF NNN NNN Charges: \$3.00/SF

Suite B: 1,500 SF

DAVID HARTNACK 405.761.8955 DAVID@NAIRED.COM

#### PROPERTY HIGHLIGHTS

- Frontage 15th Street
- Major Co-Tenants In the Area Include: Wal-Mart Supercenter, Chick-Fil-A, Academy, Burlington, Home Depot