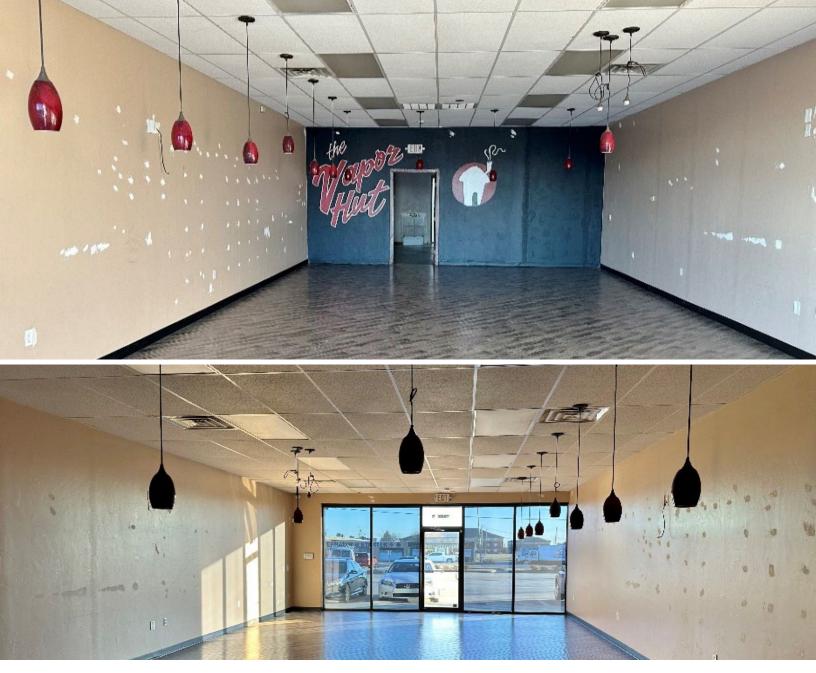

# 6205 S.E. $15^{TH}$ STREET MIDWEST CITY, OK 73110

**Retail Space For Lease** 

\$25.00/SF NNN NNN Charges: \$3.00/SF

Suite B: 1,500 SF

DAVID HARTNACK 405.761.8955 DAVID@NAIRED.COM