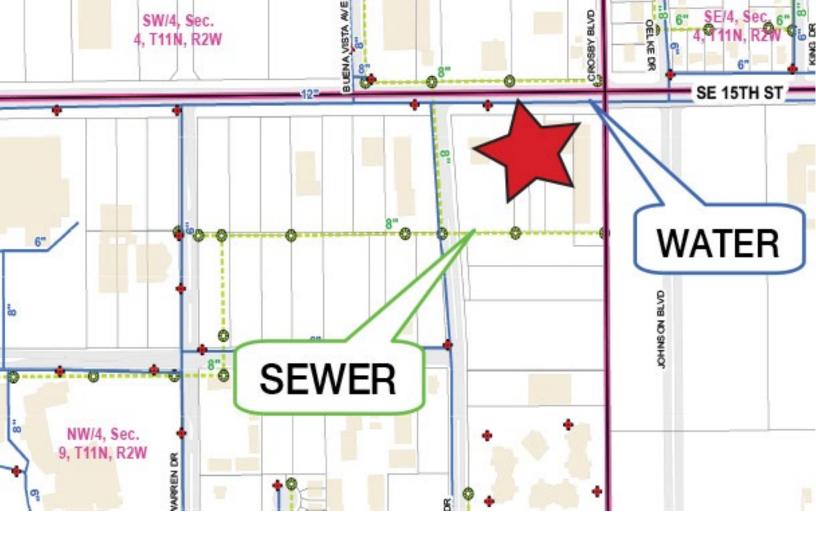

## PROPERTY HIGHLIGHTS

- 1.12 Acres MOL
- · Zoned: Commercial
- New Development Land at Adjusted Price!
- Very Heavy Traffic & Entertainment Spot- Near the Warren Theater
- Commercial Zoning
- · Ready for Development, Deep Lots

## LOCATION HIGHLIGHTS

- Frontage: 100' on S.E.15th Street
- Heavy Traffic Corridor
- Great Location Near Booming S.E. 15th & Sooner

405.840.0600 NAIRED.COM

BOB SULLIVAN, CCIM 405.641.9798 RSULLIVAN@CCIM.NET