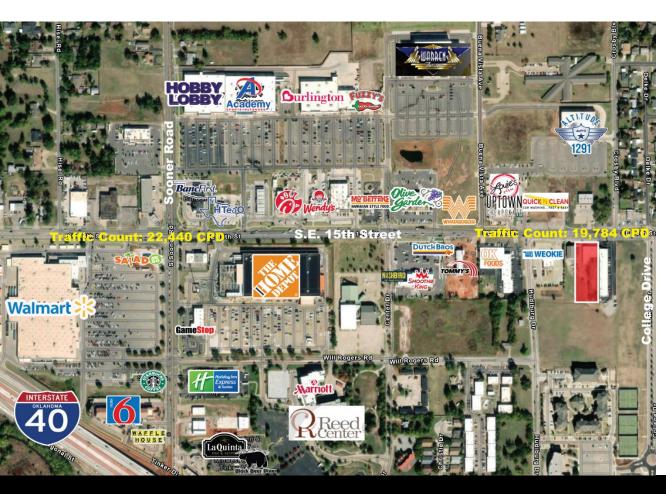

## PROPERTY HIGHLIGHTS

- 1.12 Acres MOL
- · Zoned: Commercial
- New Development Land at Adjusted Price!
- Very Heavy Traffic & Entertainment Spot- Near the Warren Theater
- Commercial Zoning
- · Ready for Development, Deep Lots

## LOCATION HIGHLIGHTS

- Frontage: 100' on S.E.15th Street
- Heavy Traffic Corridor
- Great Location Near Booming S.E. 15th & Sooner

405.840.0600 NAIRED.COM

BOB SULLIVAN, CCIM 405.641.9798 RSULLIVAN@CCIM.NET