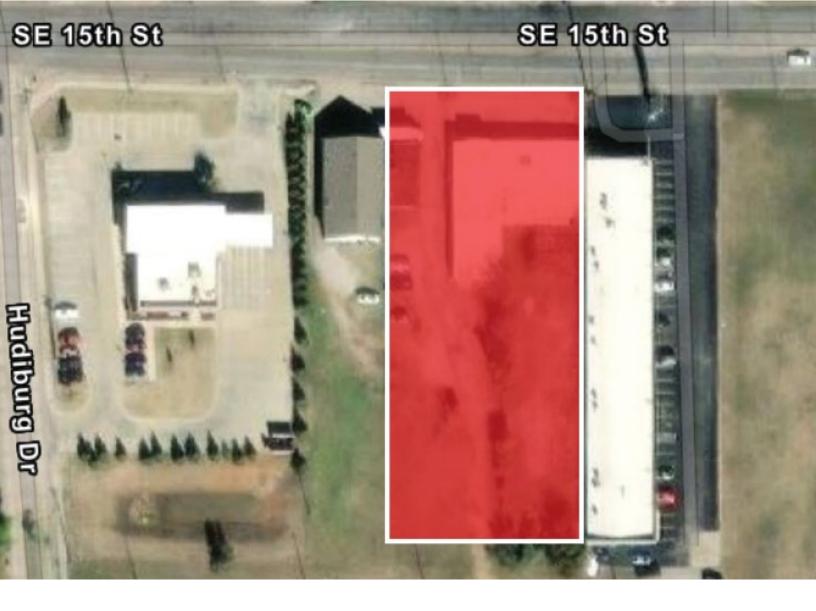

## PROPERTY HIGHLIGHTS

- 1.12 Acres MOL
- · Zoned: Commercial
- New Development Land at Adjusted Price!
- Very Heavy Traffic & Entertainment Spot- Near the Warren Theater
- Commercial Zoning
- · Ready for Development, Deep Lots

## LOCATION HIGHLIGHTS

- Frontage: 100' on S.E.15th Street
- Heavy Traffic Corridor
- Great Location Near Booming S.E. 15th & Sooner

405.840.0600 NAIRED.COM

BOB SULLIVAN, CCIM 405.641.9798 RSULLIVAN@CCIM.NET