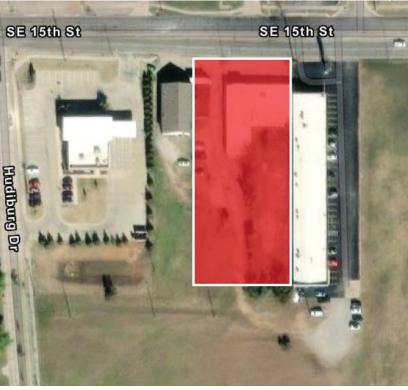

### 6208, 6212, 6216 S.E. 15th Street

Midwest City, Oklahoma 73110

#### **PROPERTY HIGHLIGHTS**

- 1.12 Acres MOL
- Zoned: Commercial
- New Development Land at Premium Price!
- Very Heavy Traffic & Entertainment Spot- Near the Warren Theater
- Commercial Zoning
- · Ready for Development, Deep Lots

#### **LOCATION HIGHLIGHTS**

- Frontage: 100' on S.E.15th Street
- Heavy Traffic Corridor
- Great Location Near Booming S.E. 15th & Sooner

Bob Sullivan, CCIM +1 405 641 9798 bob@naisullivangroup.com +1 405 840 0600 OFFICE