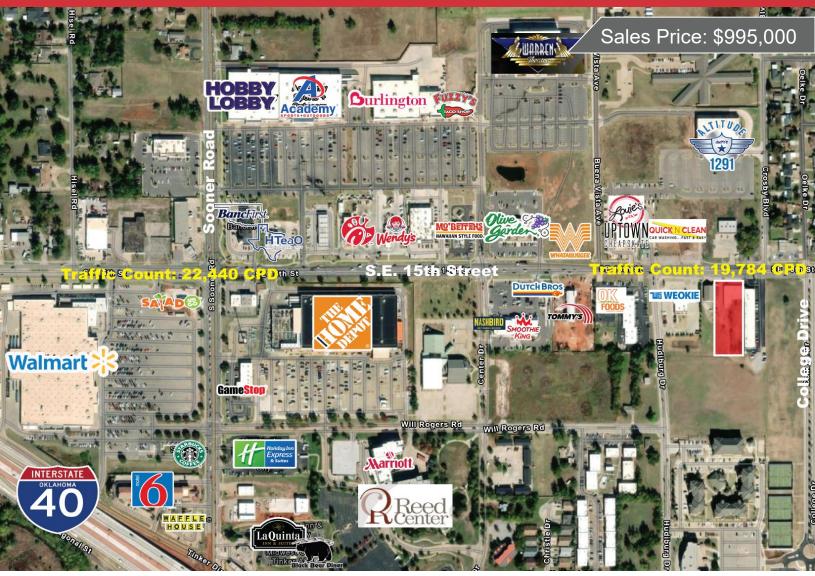

### 6208, 6212, 6216 S.E. 15th Street

Midwest City, Oklahoma 73110

#### **PROPERTY HIGHLIGHTS**

- 1.12 Acres MOL
- Zoned: Commercial
- New Development Land at Premium Price!
- Very Heavy Traffic & Entertainment Spot- Near the Warren Theater
- Commercial Zoning
- · Ready for Development, Deep Lots

#### **LOCATION HIGHLIGHTS**

- Frontage: 100' on S.E.15th Street
- Heavy Traffic Corridor
- Great Location Near Booming S.E. 15th & Sooner

Bob Sullivan, CCIM +1 405 641 9798 bob@naisullivangroup.com +1 405 840 0600 OFFICE