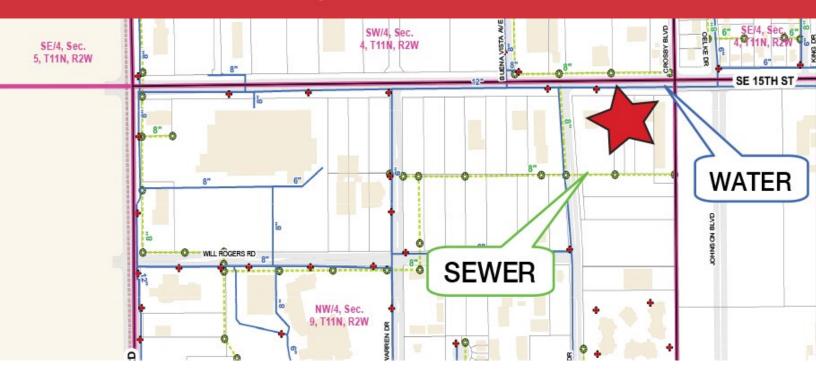

#### **PROPERTY HIGHLIGHTS**

- 1.12 Acres MOL
- Zoned: Commercial
- New Development Land at Premium Price!
- Very Heavy Traffic & Entertainment Spot- Near the Warren Theater
- Commercial Zoning
- · Ready for Development, Deep Lots

#### **LOCATION HIGHLIGHTS**

- Frontage: 100' on S.E.15th Street
- Heavy Traffic Corridor
- Great Location Near Booming S.E. 15th & Sooner

Bob Sullivan, CCIM +1 405 641 9798 bob@naisullivangroup.com +1 405 840 0600 OFFICE