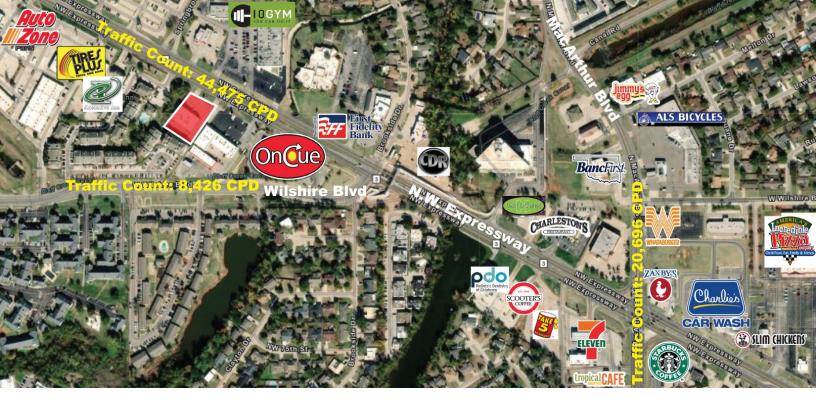

### LOCATION HIGHLIGHTS

- Located Between MacArthur and Rockwell on N.W. Expressway
- Close to Retailers, Restaurants & within 3.5 Miles of Integris

405.840.0600 NAIRED.COM

### **DEMOGRAPHICS**

|                          | 1 MILE   | 3 MILE   | 5 MILE   |
|--------------------------|----------|----------|----------|
| POPULATION               | 14,180   | 77,789   | 199,590  |
| AVERAGE HOUSEHOLD INCOME | \$77,047 | \$80,610 | \$82,787 |
| TOTAL HOUSEHOLDS         | 5,806    | 32,519   | 86,792   |