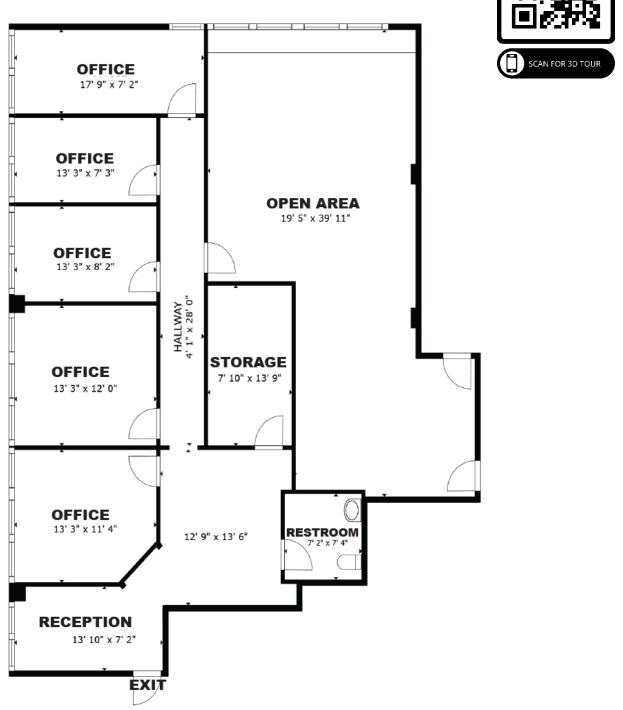

## 6300 N.W. EXPRESSWAY OKLAHOMA CITY, OK 73132

Office Space For Lease

Suite 110: 2,467 SF

South Suite 130: 4,219 SF

(Can Be Divided 2,200 SF-4,219 SF)

NE Suite 210: 2,556 SF

NW Suite 200: 3,366 SF

(Can Be Combined for 5,922 SF)







MIRED

405.840.0600 NAIRED.COM



#### PROPERTY HIGHLIGHTS

- Frontage Facing N.W. Expressway
- · Tastefully Updated Modern Interior
- Secured Entry
- · Perfect for Office or Medical Use
- Built in 1981
- · Zoned: C-3
- · Building Total SF: 20,516 SF

### LOCATION HIGHLIGHTS

- Located Between MacArthur and Rockwell on N.W. Expressway
- Close to Retailers, Restaurants & within 3.5 Miles of Integris



405.840.0600 NAIRED.COM

### Suite 110: 2,467 SF





405.840.0600 NAIRED.COM





405.840.0600 NAIRED.COM

### South Suite 130: 4,219 SF





MIRED

405.840.0600 NAIRED.COM









405.840.0600 NAIRED.COM

NE Suite 210: 2,556 SF







405.840.0600 NAIRED.COM





405.840.0600 NAIRED.COM

NW Suite 200: 3,366 SF





MIRED

405.840.0600 NAIRED.COM













405.840.0600 NAIRED.COM

#### **SUITES AVAILABLE**

- Suite 110: 2,467 SF
- South Suite 130–4,219 SF

Can Be Divided 2,200 SF-4,219 SF





405.840.0600 NAIRED.COM

### **SUITES AVAILABLE**

- NE Suite 210 2,556 SF
- NW Suite 200 3,366 SF

Can Be Combined for 5,922 SF





405.840.0600 NAIRED.COM



### **DEMOGRAPHICS**

|                          | 1 MILE   | 3 MILE   | 5 MILE   |
|--------------------------|----------|----------|----------|
| POPULATION               | 14,180   |