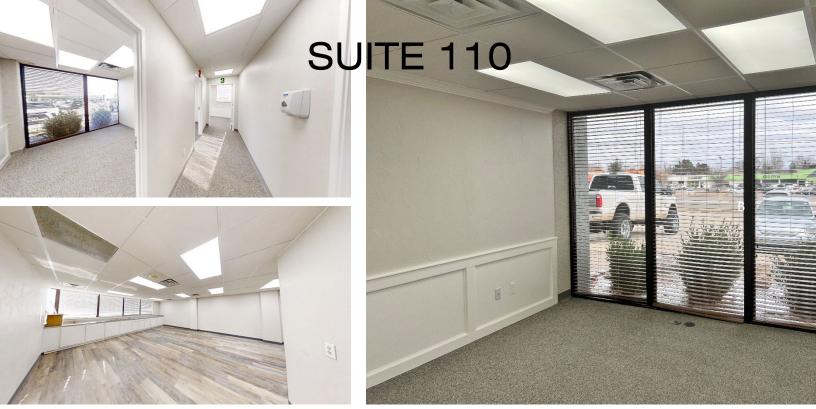

## 6300 N.W. EXPRESSWAY OKLAHOMA CITY, OK 73132

Office Space For Lease

Suite 110: 2,467 SF

South Suite 130: 4,219 SF

(Can Be Divided 2,200 SF-4,219 SF)

NE Suite 210: 2,556 SF

NW Suite 200: 3,366 SF

(Can Be Combined for 5,922 SF)







MIRED

405.840.0600 NAIRED.COM



#### PROPERTY HIGHLIGHTS

- Frontage Facing N.W. Expressway
- · Tastefully Updated Modern Interior
- Secured Entry
- · Perfect for Office or Medical Use
- Built in 1981
- · Zoned: C-3
- · Building Total SF: 20,516 SF

### LOCATION HIGHLIGHTS

- Located Between MacArthur and Rockwell on N.W. Expressway
- Close to Retailers, Restaurants & within 3.5 Miles of Integris



405.840.0600 NAIRED.COM

### Suite 110: 2,467 SF





405.840.0600 NAIRED.COM





405.840.0600 NAIRED.COM

### South Suite 130: 4,219 SF





MIRED

405.840.0600 NAIRED.COM









405.840.0600 NAIRED.COM

NE Suite 210: 2,556 SF







405.840.0600 NAIRED.COM





405.840.0600 NAIRED.COM

NW Suite 200: 3,366 SF





MIRED

405.840.0600 NAIRED.COM













405.840.0600 NAIRED.COM

#### **SUITES AVAILABLE**

- Suite 110: 2,467 SF
- South Suite 130–4,219 SF

Can Be Divided 2,200 SF-4,219 SF





405.840.0600 NAIRED.COM

### **SUITES AVAILABLE**

- NE Suite 210 2,556 SF
- NW Suite 200 3,366 SF

Can Be Combined for 5,922 SF





405.840.0600 NAIRED.COM



### **DEMOGRAPHICS**

|                          | 1 MILE   | 3 MILE   | 5 MILE   |
|--------------------------|----------|----------|----------|
| POPULATION               | 14,180   | 77,789   | 199,590  |
| AVER