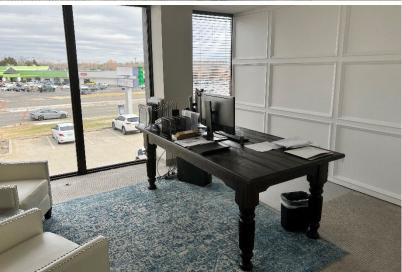

(Can Be Combined for 5,922 SF)







MIRED

405.840.0600 NAIRED.COM



#### PROPERTY HIGHLIGHTS

- Frontage Facing N.W. Expressway
- · Tastefully Updated Modern Interior
- Secured Entry
- · Perfect for Office or Medical Use
- Built in 1981
- · Zoned: C-3
- · Building Total SF: 20,516 SF

### LOCATION HIGHLIGHTS

- Located Between MacArthur and Rockwell on N.W. Expressway
- Close to Retailers, Restaurants & within 3.5 Miles of Integris



405.840.0600 NAIRED.COM

### Suite 110: 2,467 SF





405.840.0600 NAIRED.COM





405.840.0600 NAIRED.COM

### South Suite 130: 4,219 SF





MIRED

405.840.0600 NAIRED.COM









405.840.0600 NAIRED.COM

NE Suite 210: 2,556 SF







405.840.0600 NAIRED.COM





405.840.0600 NAIRED.COM

NW Suite 200: 3,366 SF





MIRED

405.840.0600 NAIRED.COM













405.840.0600 NAIRED.COM

#### **SUITES AVAILABLE**

- Suite 110: 2,467 SF
- South Suite 130–4,219 SF

Can Be Divided 2,200 SF-4,219 SF





405.840.0600 NAIRED.COM

### **SUITES AVAILABLE**

- NE Suite 210 2,556 SF
- NW Suite 200 3,366 SF

Can Be Combined for 5,922 SF





405.840.0600 NAIRED.COM



### **DEMOGRAPHICS**

|                          | 1 MILE   | 3 MILE   | 5 MILE   |
|--------------------------|----------|----------|----------|
| POPULATION               | 14,180   | 77,789   | 199,590  |
| AVERAGE HOUSEHOLD INCOME | \$77,047 | \$80,610 | \$82,787 |
| TOTAL HOUSEHOLDS         | 5,806    | 32,519   | 86,792   |



405.840.0600 NAIRED.COM

FOLLOW US @NAIRED CRE