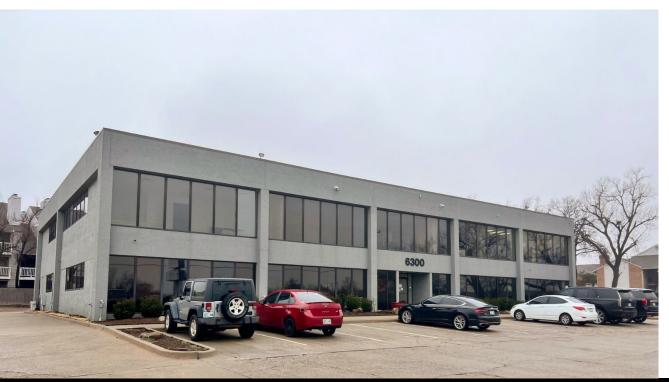

## 6300 N.W. EXPRESSWAY OKLAHOMA CITY, OK 73132

Office Space For Lease

Suite 110: 2,467 SF

South Suite 130: 4,219 SF

(Can Be Divided 2,200 SF-4,219 SF)

NE Suite 210: 2,556 SF

NW Suite 200: 3,366 SF

(Can Be Combined for 5,922 SF)

#### PROPERTY HIGHLIGHTS

- Frontage Facing N.W. Expressway
- · Tastefully Updated Modern Interior
- Secured Entry
- · Perfect for Office or Medical Use
- Built in 1981
- · Zoned: C-3
- · Building Total SF: 20,516 SF