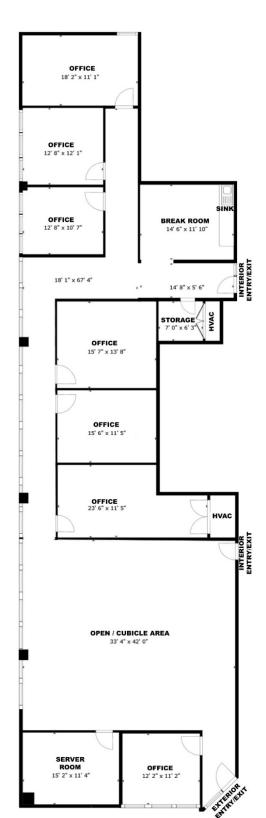

### South Suite 130: 4,219 SF

MIRED

405.840.0600 NAIRED.COM

405.840.0600 NAIRED.COM

NE Suite 210: 2,556 SF

405.840.0600 NAIRED.COM

405.840.0600 NAIRED.COM

NW Suite 200: 3,366 SF

#### **SUITES AVAILABLE**

- Suite 110: 2,467 SF
- South Suite 130–4,219 SF

Can Be Divided 2,200 SF-4,219 SF

405.840.0600 NAIRED.COM