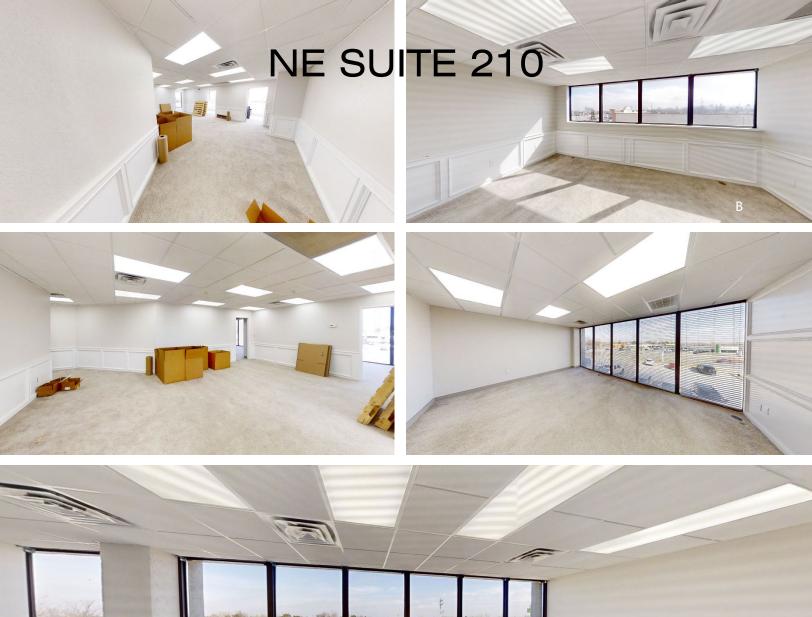

### South Suite 130: 4,219 SF

MIRED

405.840.0600 NAIRED.COM

405.840.0600 NAIRED.COM

NE Suite 210: 2,556 SF

405.840.0600 NAIRED.COM

405.840.0600 NAIRED.COM

NW Suite 200: 3,366 SF

### **SUITES AVAILABLE**

- NE Suite 210 2,556 SF
- NW Suite 200 3,366 SF

Can Be Combined for 5,922 SF

405.840.0600 NAIRED.COM