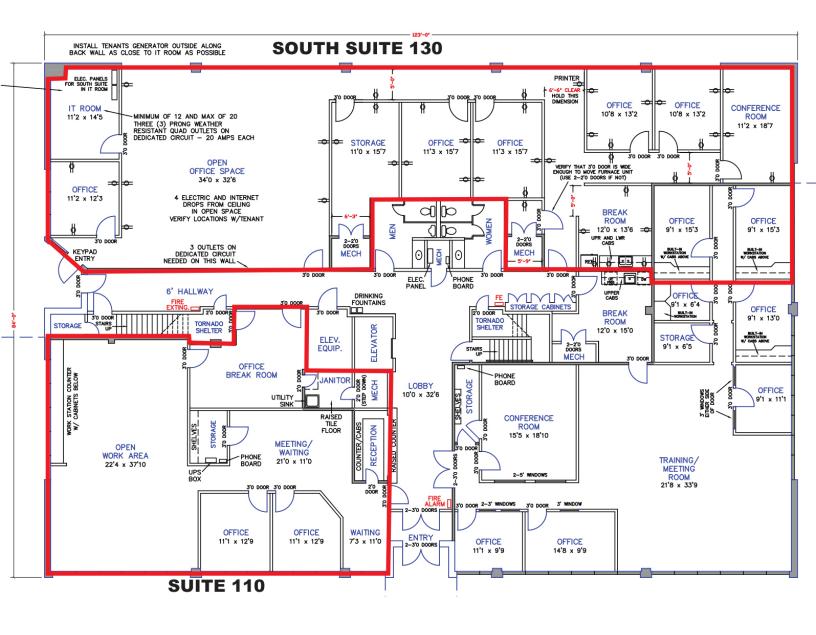

### South Suite 130: 4,219 SF

MIRED

405.840.0600 NAIRED.COM

405.840.0600 NAIRED.COM

NE Suite 210: 2,556 SF

405.840.0600 NAIRED.COM

405.840.0600 NAIRED.COM

NW Suite 200: 3,366 SF

#### **SUITES AVAILABLE**

- Suite 110: 2,467 SF
- South Suite 130–4,219 SF

Can Be Divided 2,200 SF-4,219 SF

405.840.0600 NAIRED.COM