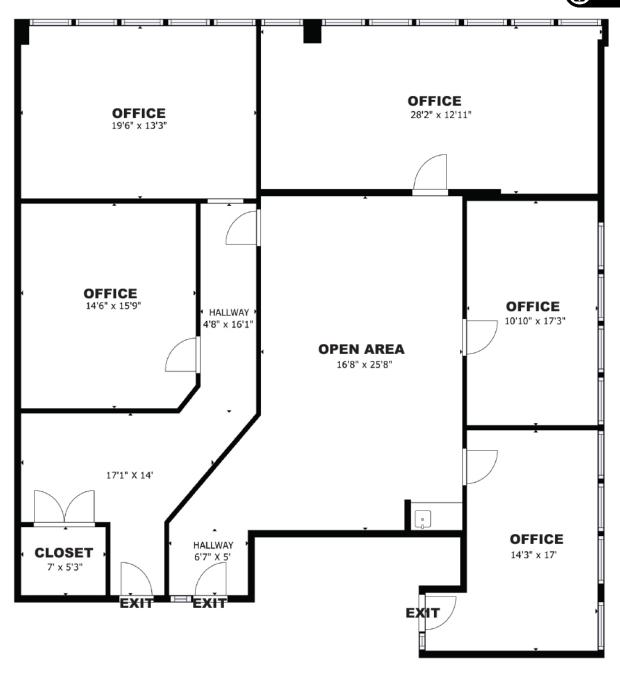

## 6300 N.W. EXPRESSWAY OKLAHOMA CITY, OK 73132

Office Space For Lease

Suite 110: 2,467 SF

South Suite 130: 4,219 SF

(Can Be Divided 2,200 SF-4,219 SF)

NE Suite 210: 2,556 SF

NW Suite 200: 3,366 SF

(Can Be Combined for 5,922 SF)

#### **SUITES AVAILABLE**

- Suite 110: 2,467 SF
- South Suite 130–4,219 SF

Can Be Divided 2,200 SF-4,219 SF

405.840.0600 NAIRED.COM

### **SUITES AVAILABLE**

- NE Suite 210 2,556 SF
- NW Suite 200 3,366 SF

Can Be Combined for 5,922 SF

405.840.0600 NAIRED.COM