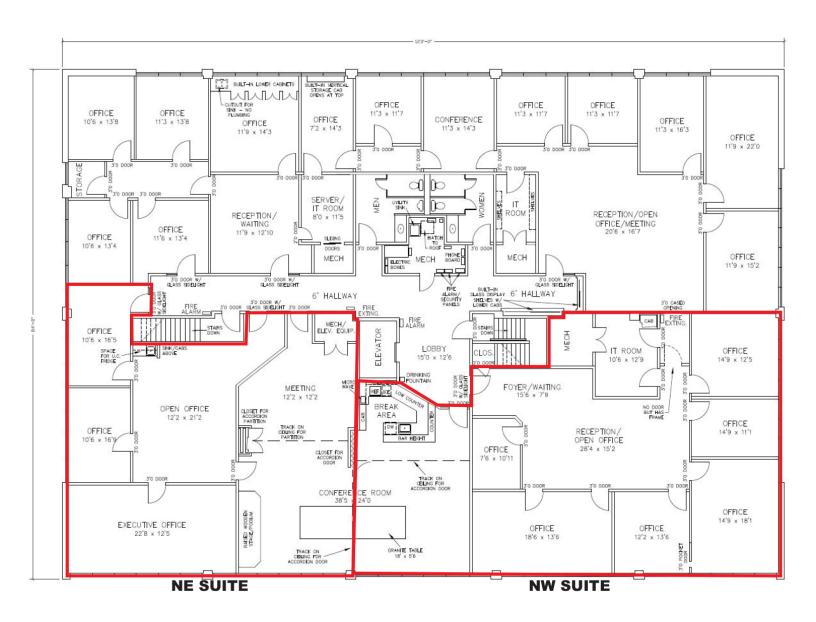

### South Suite 130: 4,219 SF

MIRED

405.840.0600 NAIRED.COM

405.840.0600 NAIRED.COM

NE Suite 210: 2,556 SF

405.840.0600 NAIRED.COM

405.840.0600 NAIRED.COM

NW Suite 200: 3,366 SF

### **SUITES AVAILABLE**

- NE Suite 210 2,556 SF
- NW Suite 200 3,366 SF

Can Be Combined for 5,922 SF

405.840.0600 NAIRED.COM