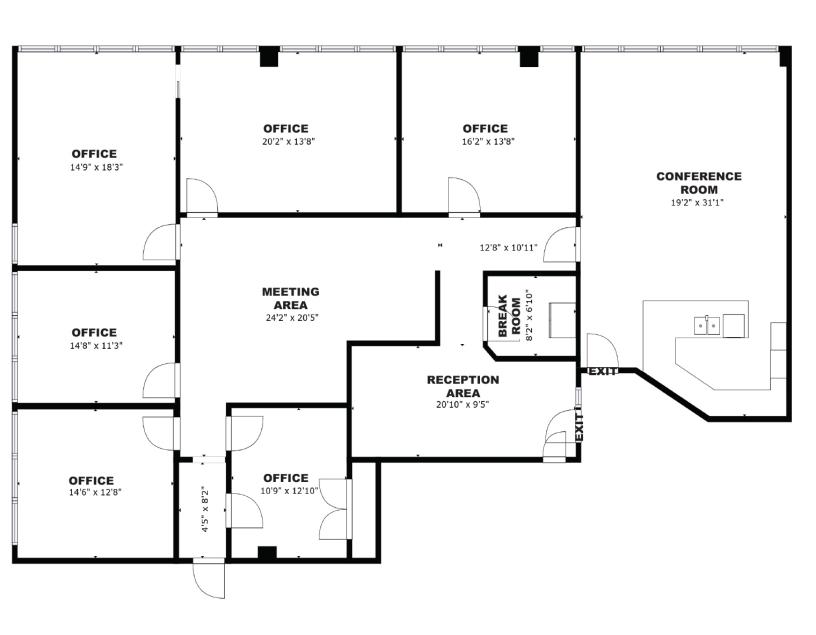

## 6300 N.W. EXPRESSWAY OKLAHOMA CITY, OK 73132

Office Space For Lease

Suite 110: 2,467 SF

South Suite 130: 4,219 SF

(Can Be Divided 2,200 SF-4,219 SF)

NE Suite 210: 2,556 SF

NW Suite 200: 3,366 SF

(Can Be Combined for 5,922 SF)

#### **SUITES AVAILABLE**

- Suite 110: 2,467 SF
- South Suite 130–4,219 SF

Can Be Divided 2,200 SF-4,219 SF

405.840.0600 NAIRED.COM

### **SUITES AVAILABLE**

- NE Suite 210 2,556 SF
- NW Suite 200 3,366 SF

Can Be Combined for 5,922 SF

405.840.0600 NAIRED.COM