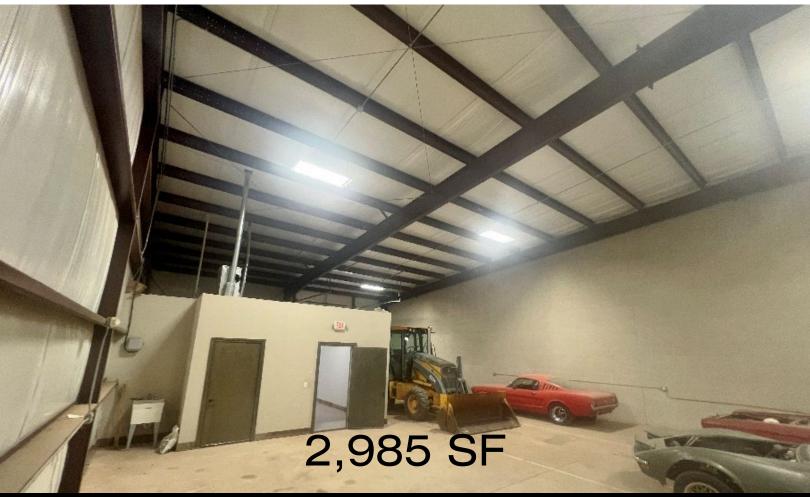

## PROPERTY HIGHLIGHTS

- 6501 Superior Avenue-Suite E:2,985 Total SF
- 340 SF Office
- 15'- 20' Clear Height
- (1) Grade Level Door (12' x 14')
- (1) ADA Restroom
- 6501 Superior Avenue-Suite H: 3,575 Total SF
- Heated Warehouse
- (2) Grade Level Doors (12' x 14')
- 15' 20' Clear Height
- · Office Build to Suit