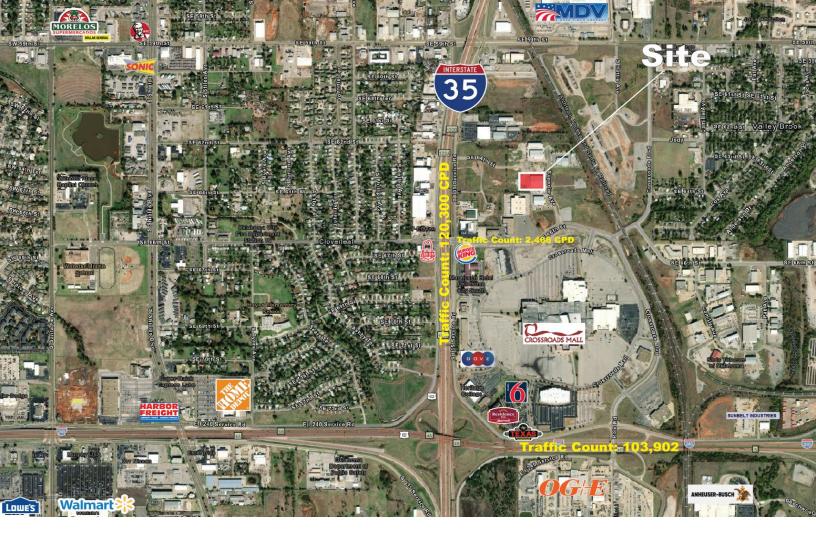

## LOCATION HIGHLIGHTS

- Easy Access to I-35 & I-240
- Close Proximity to Cross Roads Mall
- 15 Minutes to Will Rogers World Airport
- 10 Minutes to Downtown OKC

MIRED

405.840.0600 NAIRED.COM

MATTHEW PIERCE 405.203.3636 MATT@NAIRED.COM CADE FLESNER 760.889.2305 CADE@NAIRED.COM ZAC MCQUEEN 405.476.9199 ZAC@NAIRED.COM