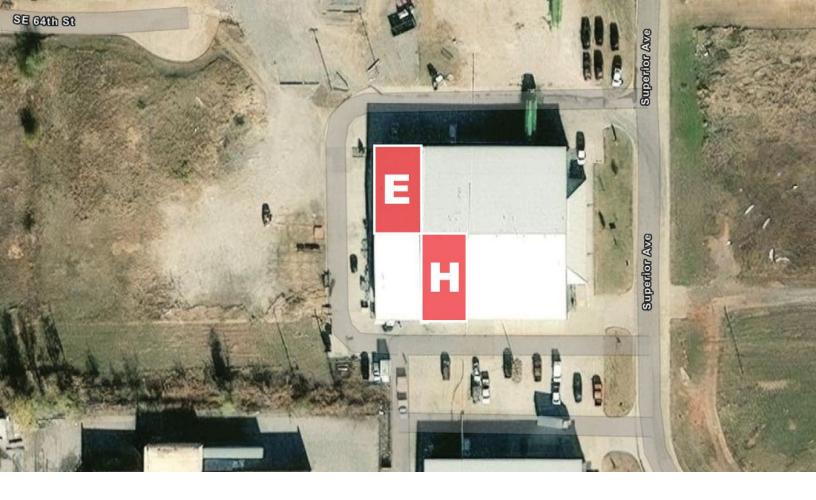

## PROPERTY HIGHLIGHTS

- 6501 Superior Avenue-Suite E:2,985 Total SF
- 340 SF Office
- 15'- 20' Clear Height
- (1) Grade Level Door (12' x 14')
- (1) ADA Restroom
- 6501 Superior Avenue-Suite H: 3,575 Total SF
- Heated Warehouse
- (2) Grade Level Doors (12' x 14')
- 15' 20' Clear Height
- · Office Build to Suit