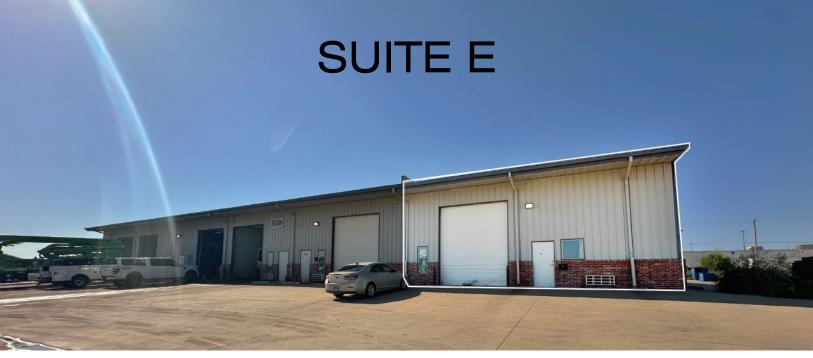

## PROPERTY HIGHLIGHTS

- 6501 Superior Avenue-Suite E:2,985 Total SF
- 340 SF Office
- 15'- 20' Clear Height
- (1) Grade Level Door (12' x 14')
- (1) ADA Restroom
- 6501 Superior Avenue-Suite H: 3,575 Total SF
- Heated Warehouse
- (2) Grade Level Doors (12' x 14')
- 15' 20' Clear Height
- · Office Build to Suit