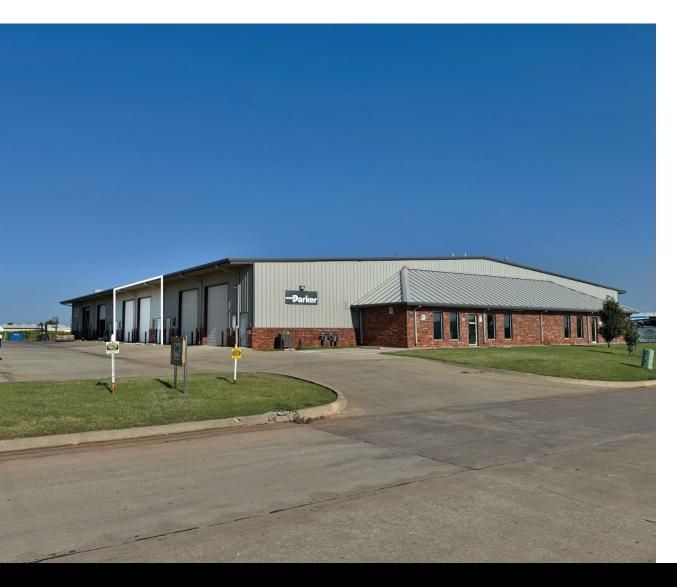

## 6501 SUPERIOR AVENUE OKLAHOMA CITY, OK 73149

Industrial Warehouse For Lease

2,985 SF-3,575 SF

\$10.50/SF/YR/NNN

REAL ESTATE

MIRED

405.840.0600 NAIRED.COM

MATTHEW PIERCE 405.203.3636 MATT@NAIRED.COM CADE FLESNER 760.889.2305 CADE@NAIRED.COM ZAC MCQUEEN 405.476.9199 ZAC@NAIRED.COM

## PROPERTY HIGHLIGHTS

- 6501 Superior Avenue-Suite E:2,985 Total SF
- 340 SF Office
- 15'- 20' Clear Height
- (1) Grade Level Door (12' x 14')
- (1) ADA Restroom
- 6501 Superior Avenue-Suite H: 3,575 Total SF
- Heated Warehouse
- (2) Grade Level Doors (12' x 14')
- 15' 20' Clear Height
- · Office Build to Suit