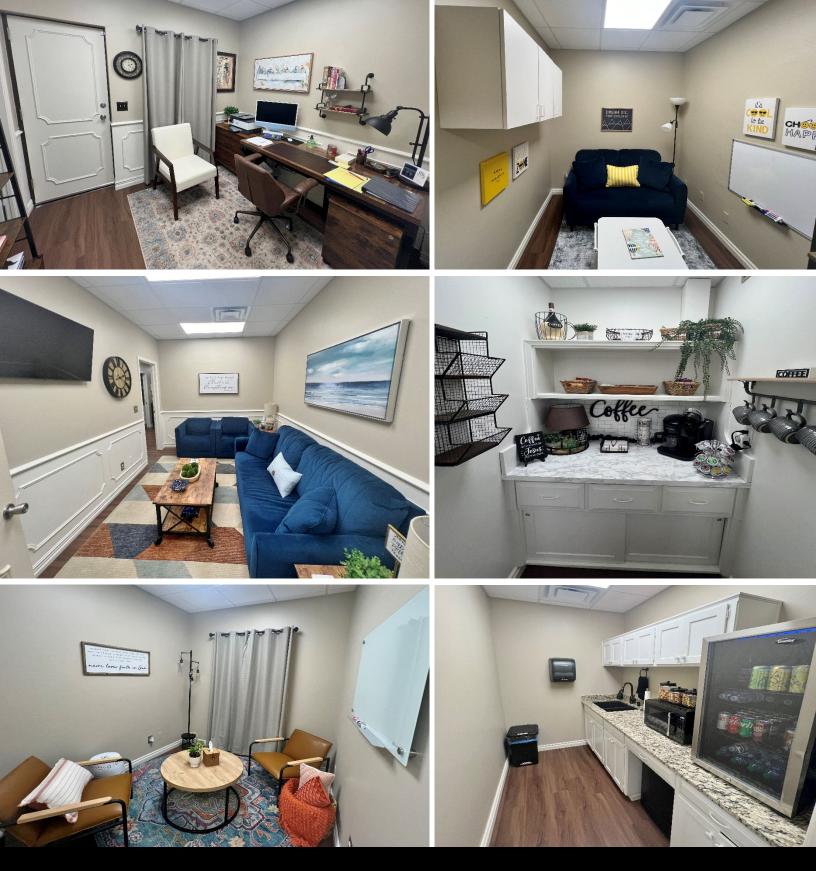

#### **PROPERTY HIGHLIGHTS**

- Updated LED 2x4 Panels
- Foam Insulated
- New Drop Ceilings
- Newly Paved Parking Lot
- Built in 1966
- Zoned: C-3