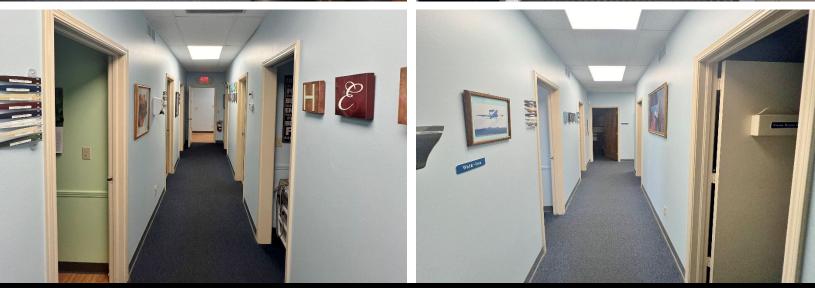

#### **PROPERTY HIGHLIGHTS**

- Updated LED 2x4 Panels
- Foam Insulated
- New Drop Ceilings
- Newly Paved Parking Lot
- Built in 1966
- Zoned: C-3