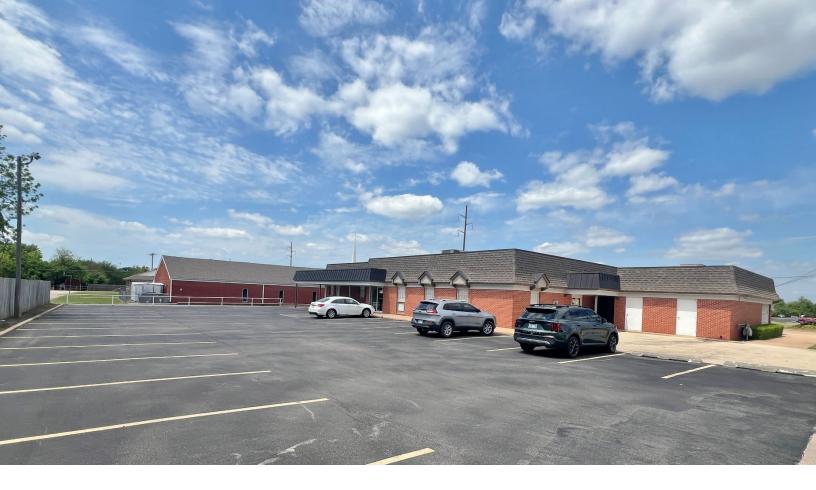

# 6520 E. RENO AVENUE MIDWEST CITY, OK 73110

Office Building For Sale

\$650,000

6,589 RSF on 0.86 Acres MOL

100% Occupied

8.33% Cap Rate

COMMERCIAL REAL ESTATE

#### **PROPERTY HIGHLIGHTS**

- Updated LED 2x4 Panels
- Foam Insulated
- New Drop Ceilings
- Newly Paved Parking Lot
- Built in 1966
- Zoned: C-3