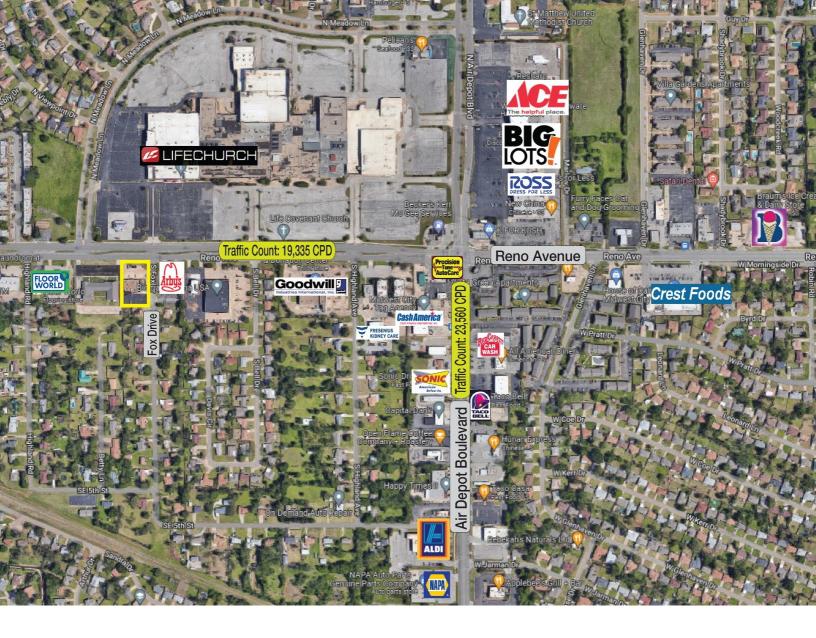

#### LOCATION HIGHLIGHTS

- Close Proximity to Heritage
  Plaza
- Less than a Mile from I-40
- Located Between S. Sooner Road & S. Air Depot Boulevard