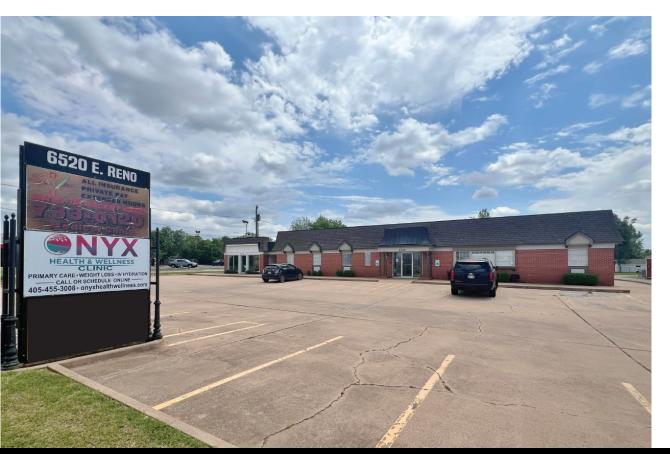

# 6520 E. RENO AVENUE MIDWEST CITY, OK 73110

Office Building For Sale

\$650,000

6,589 RSF on 0.86 Acres MOL

100% Occupied

8.33% Cap Rate

COMMERCIAL REAL ESTATE

#### **PROPERTY HIGHLIGHTS**

- Updated LED 2x4 Panels
- Foam Insulated
- New Drop Ceilings
- Newly Paved Parking Lot
- Built in 1966
- Zoned: C-3

#### LOCATION HIGHLIGHTS

- Close Proximity to Heritage
  Plaza
- Less than a Mile from I-40
- Located Between S. Sooner Road & S. Air Depot Boulevard