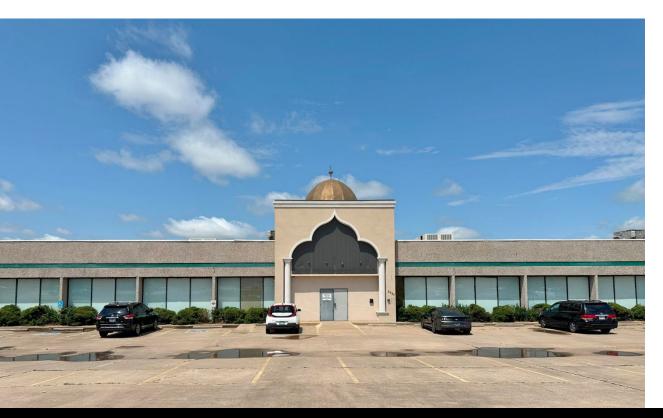

## 6627 N.W. EXPRESSWAY OKLAHOMA CITY, OK 73116

Retail Building For Sale

33,597 SF on 2.11 Acres MOL

Sales Price: \$3,900,000 (\$116.08/SF)

REAL ESTATE

MIRED

405.840.0600 NAIRED.COM

DAVID HARTNACK 405.761.8955 DAVID@NAIRED.COM SAM SWANSON 405.208.2046 SAM@NAIRED.COM

## PROPERTY HIGHLIGHTS

Built in 1983

· Zoned: I-2

· 100 Parking Spaces

MIRED

405.840.0600 NAIRED.COM

DAVID HARTNACK 405.761.8955 DAVID@NAIRED.COM SAM SWANSON 405.208.2046 SAM@NAIRED.COM