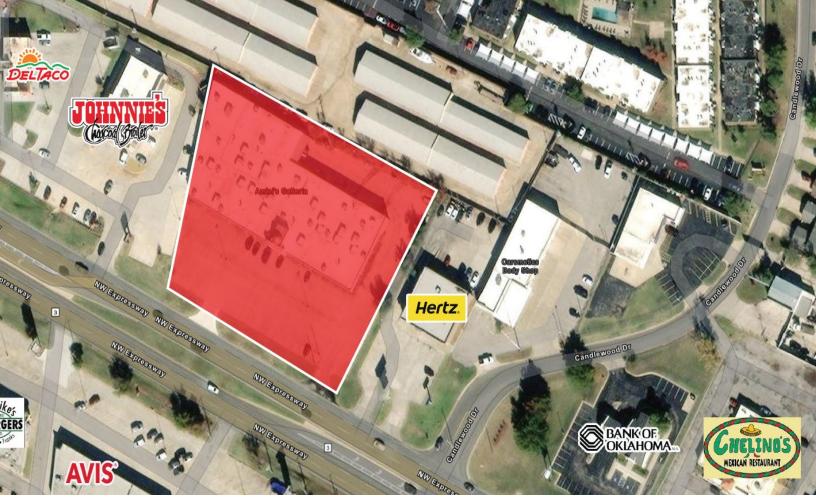

## 6627 N.W. EXPRESSWAY OKLAHOMA CITY, OK 73116

Retail Building For Sale

33,597 SF on 2.11 Acres MOL

Sales Price: \$3,900,000 (\$116.08/SF)

REAL ESTATE

MIRED

405.840.0600 NAIRED.COM

DAVID HARTNACK 405.761.8955 DAVID@NAIRED.COM SAM SWANSON 405.208.2046 SAM@NAIRED.COM