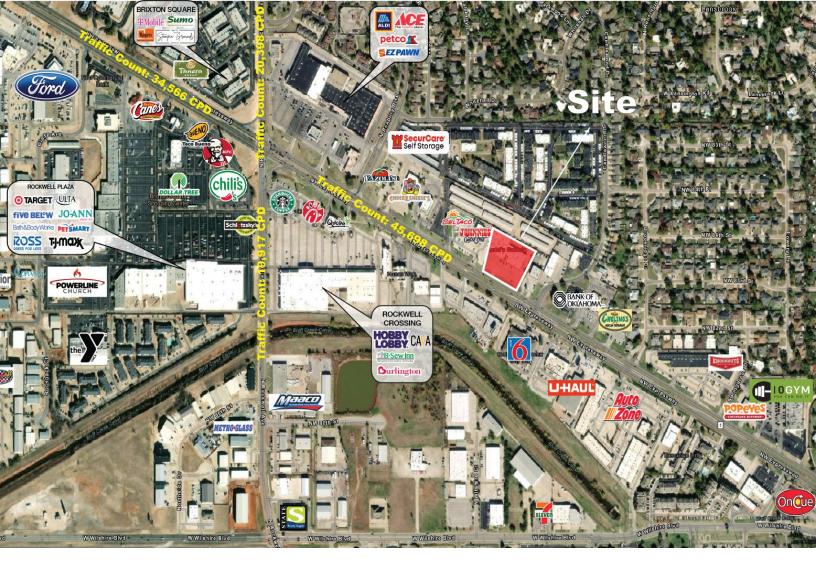

## **DEMOGRAPHICS**

|                          | 1 MILE   | 3 MILE   | 5 MILE   |
|--------------------------|----------|----------|----------|
| POPULATION               | 12,905   | 80,703   | 186,806  |
| AVERAGE HOUSEHOLD INCOME | \$77,827 | \$83,563 | \$84,069 |
| TOTAL HOUSEHOLDS         | 5,301    | 33,703   | 81,064   |