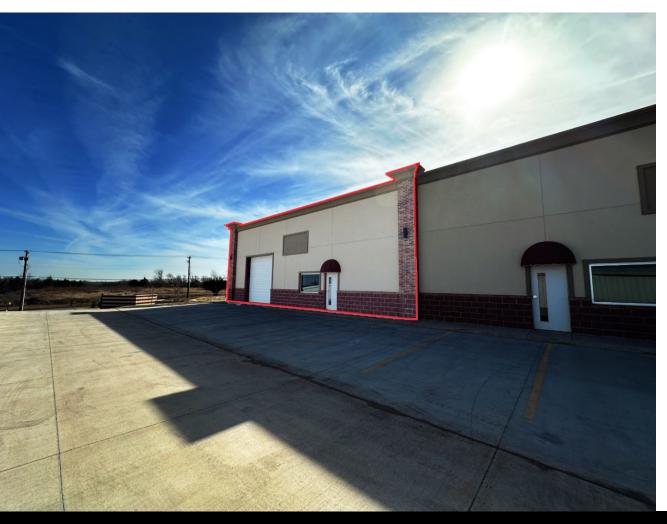

## 6810 N. BROADWAY EXTENSION OKLAHOMA CITY, OK 73116

Industrial Space For Lease

\$12.00/SF/YR/NNN

Suite C: 2,500 SF

REAL ESTATE

MIRED

405.840.0600 NAIRED.COM

AMIR SHAMS 405.313.0333 AMIR@NAIRED.COM ZAC MCQUEEN 405.476.9199 ZAC@NAIRED.COM

## PROPERTY HIGHLIGHTS

- 2,500 SF Available, an Additional 2,500 Can Be Made Available
- · Remodeled Offices
- Great Frontage on High Traffic Broadway Extension in OKC
- 2 Offices
- Reception Area
- Restroom
- Heated Warehouse
- (1) 12' Grade-Level Doors
- 13' 16' Clear Ceiling Heights
- · Zoned: I-2