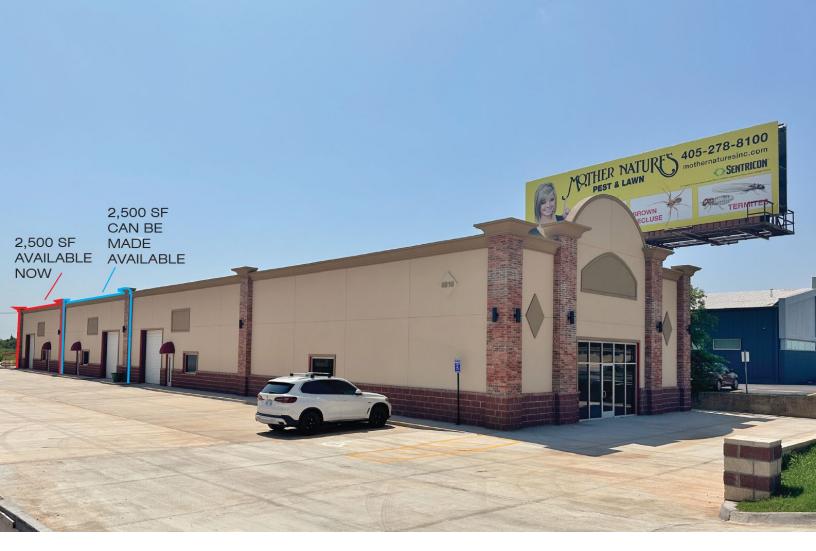

## 6810 N. BROADWAY EXTENSION OKLAHOMA CITY, OK 73116

Industrial Space For Lease

\$12.00/SF/YR/NNN

Suite C: 2,500 SF

REAL ESTATE

MIRED

405.840.0600 NAIRED.COM

AMIR SHAMS 405.313.0333 AMIR@NAIRED.COM ZAC MCQUEEN 405.476.9199 ZAC@NAIRED.COM

## PROPERTY HIGHLIGHTS

- 2,500 SF Available, an Additional 2,500 Can Be Made Available
- · Remodeled Offices
- Great Frontage on High Traffic Broadway Extension in OKC
- 2 Offices
- Reception Area
- Restroom
- Heated Warehouse
- (1) 12' Grade-Level Doors
- 13' 16' Clear Ceiling Heights
- · Zoned: I-2