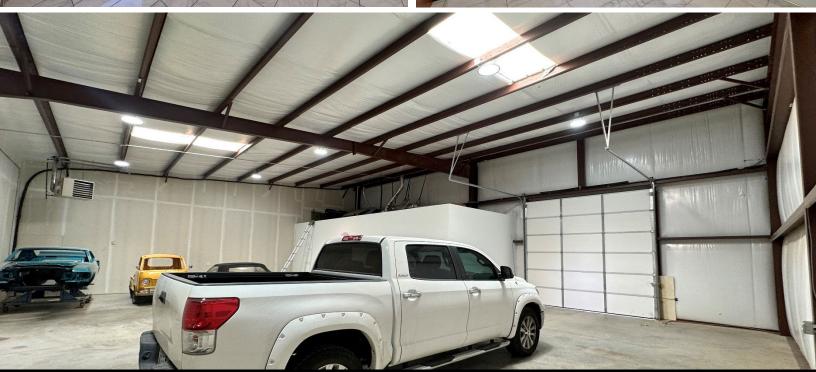

## PROPERTY HIGHLIGHTS

- 2,500 SF Available, an Additional 2,500 Can Be Made Available
- · Remodeled Offices
- Great Frontage on High Traffic Broadway Extension in OKC
- 2 Offices
- Reception Area
- Restroom
- Heated Warehouse
- (1) 12' Grade-Level Doors
- 13' 16' Clear Ceiling Heights
- · Zoned: I-2