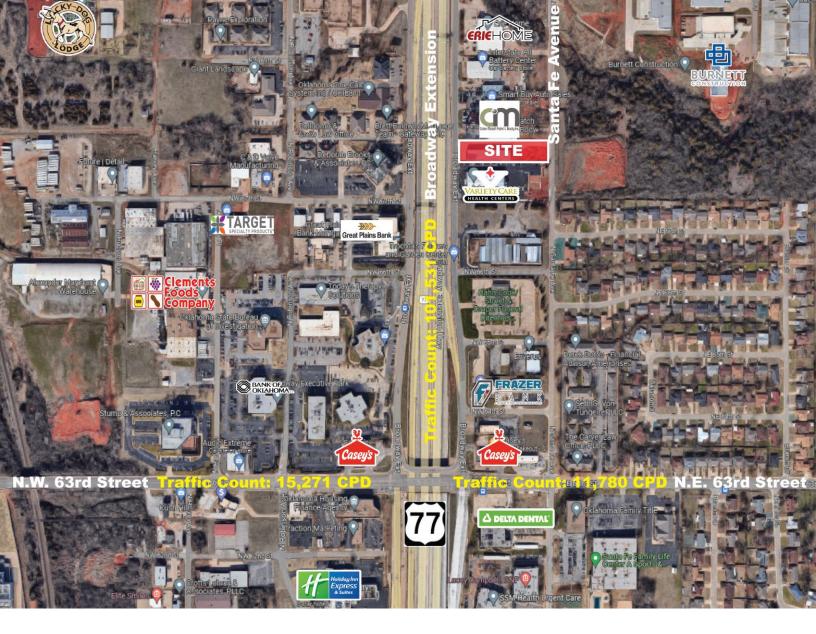

## LOCATION HIGHLIGHTS

- Located in NW Oklahoma City along Broadway Extension
- Easy Access to I-235 & I-44
- Showroom Visible from Broadway Extension

405.840.0600 NAIRED.COM

AMIR SHAMS 405.313.0333 AMIR@NAIRED.COM ZAC MCQUEEN 405.476.9199 ZAC@NAIRED.COM