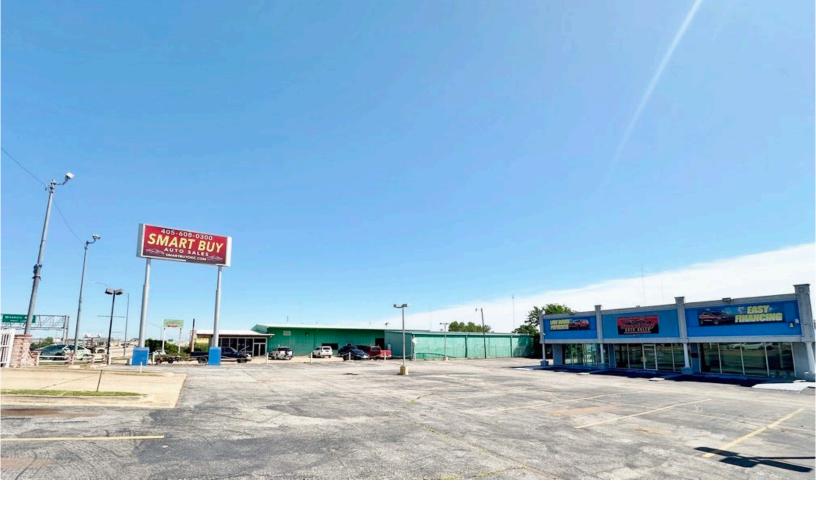

#### **PROPERTY HIGHLIGHTS**

- Excellent Showroom & Warehouse on Broadway Extension
- Storage Yard
- Pylon Sign with Visibility from Broadway Extension
- (3) Offices
- (2) Overhead Doors in Rear
- Zoned: I-2

### LOCATION HIGHLIGHTS

- Located in NW Oklahoma City along Broadway Extension
- Easy Access to I-235 & I-44

405.840.0600 NAIRED.COM

AMIR SHAMS 405.313.0333 AMIR@NAIRED.COM ZAC MCQUEEN 405.476.9199 ZAC@NAIRED.COM