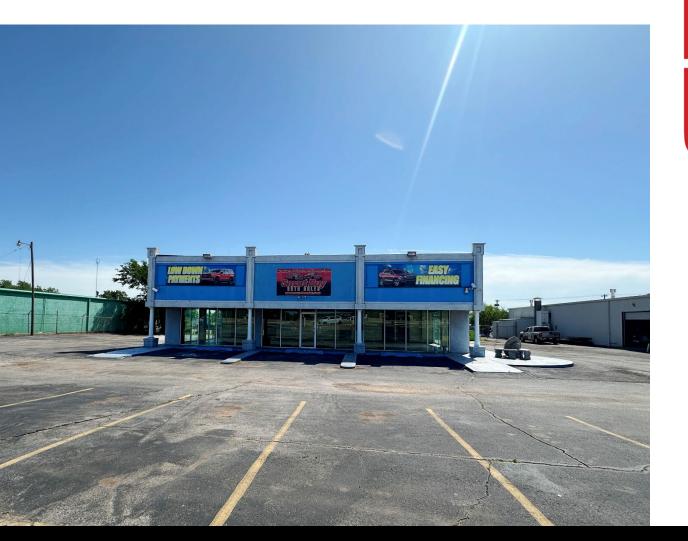

# 6910 N. BROADWAY EXTENSION OKLAHOMA CITY, OK 73116

Flex Showroom Building with Yard 4,000 SF on 1.34 Acres MOL Lease Price: \$4,000/Month/NNN

#### **PROPERTY HIGHLIGHTS**

- Excellent Showroom & Warehouse on Broadway Extension
- Storage Yard
- Pylon Sign with Visibility from Broadway Extension
- (3) Offices
- (2) Overhead Doors in Rear
- Zoned: I-2