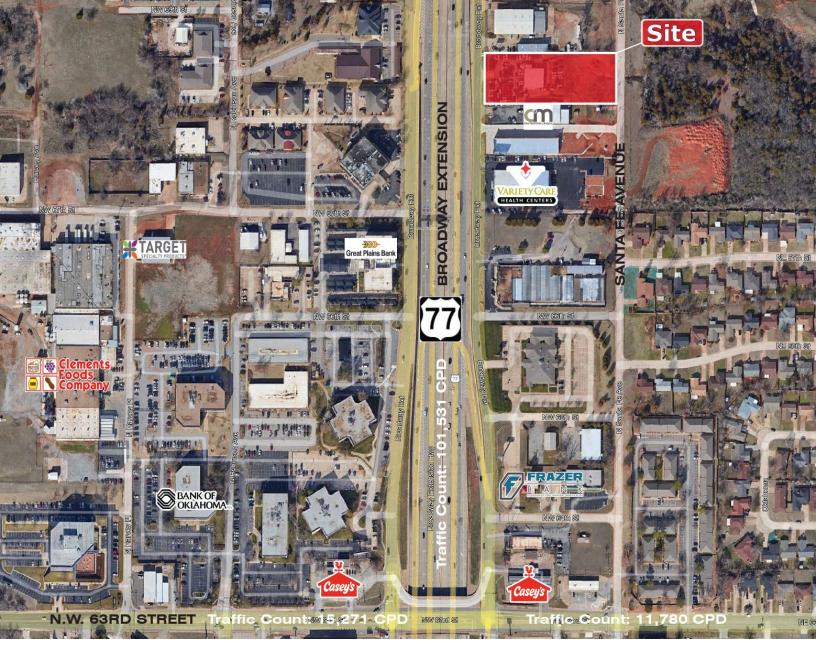

# 6910 N. BROADWAY EXTENSION OKLAHOMA CITY, OK 73116

Flex Showroom Building with Yard 4,000 SF on 1.34 Acres MOL Lease Price: \$4,000/Month/NNN

#### **PROPERTY HIGHLIGHTS**

- Excellent Showroom & Warehouse on Broadway Extension
- Storage Yard
- Pylon Sign with Visibility from Broadway Extension
- (3) Offices
- (2) Overhead Doors in Rear
- Zoned: I-2

### LOCATION HIGHLIGHTS

- Located in NW Oklahoma City along Broadway Extension
- Easy Access to I-235 & I-44

405.840.0600 NAIRED.COM

AMIR SHAMS 405.313.0333 AMIR@NAIRED.COM ZAC MCQUEEN 405.476.9199 ZAC@NAIRED.COM