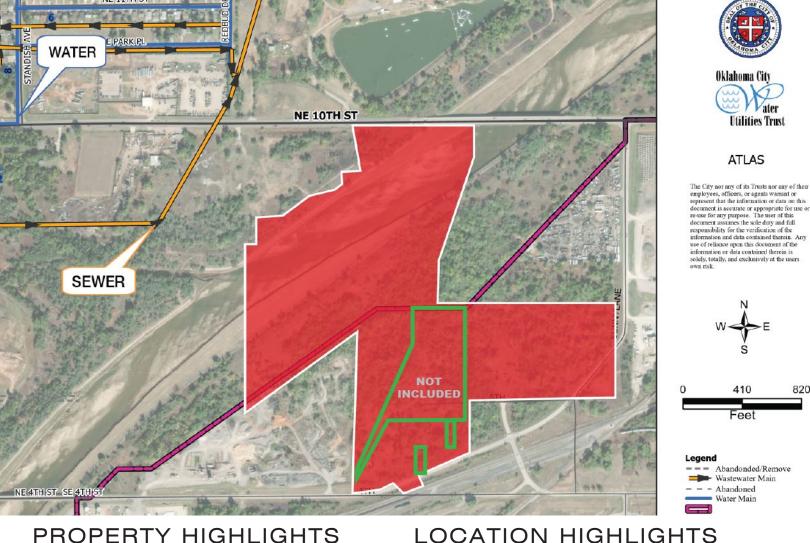

## PROPERTY HIGHLIGHTS

- · Zoned: I-2, Industrial
- Infill Industrial Land Site
- Over 40 Acres Available to Build a Heavy Industrial Facility
- · Water & Sewer Infrastructure Adjacent to Parcel

- 1.5 Miles from I-35 Entrance Ramps
- 2 Miles from I-40 East
- · 2.5 Miles from I-40 West
- ¾ Mile from Rail Transload Facility