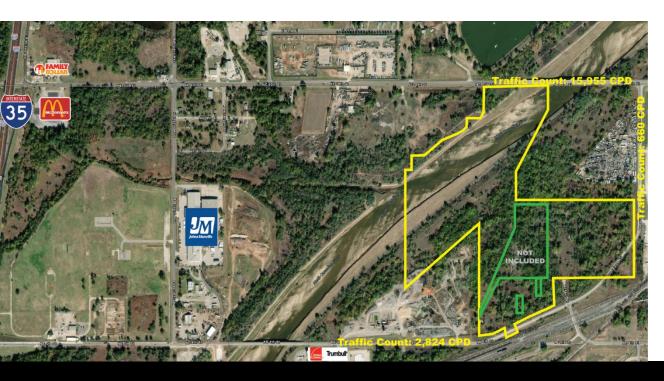

## PROPERTY HIGHLIGHTS

- · Zoned: I-2, Industrial
- Infill Industrial Land Site
- Over 40 Acres Available to Build a Heavy Industrial Facility
- · Water & Sewer Infrastructure Adjacent to Parcel

- 1.5 Miles from I-35 Entrance Ramps
- 2 Miles from I-40 East
- · 2.5 Miles from I-40 West
- ¾ Mile from Rail Transload Facility