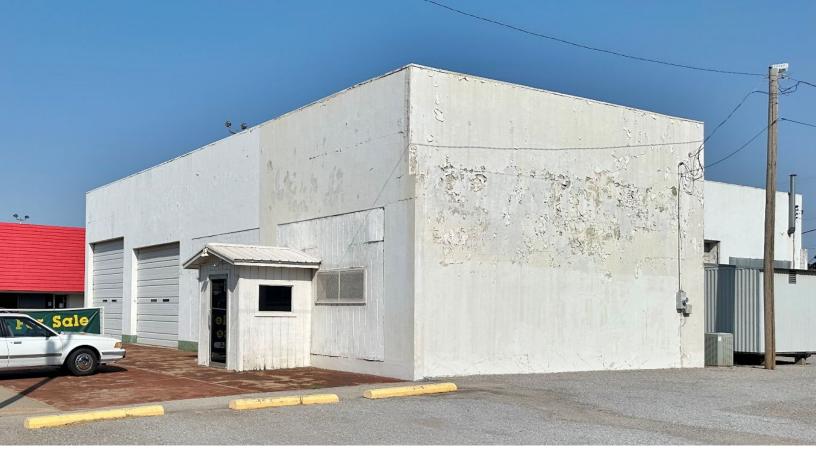

# 704 W. CHOCTAW AVENUE CHICKASHA, OK 73018

Former Body Shop / Industrial Building For Sale or Lease

5,800 RSF on 0.38 Acres MOL

\$420,000

\$6.00/SF/YR/NNN

REAL ESTATE

MIRED

405.840.0600 NAIRED.COM

### PROPERTY HIGHLIGHTS

- Used as Body Shop for Many Years
- (2) 12' Drive In Doors & (1) 10' Drive In Door
- · 800 SF Living Quarters Separate
- 800 SF Office
- 800 Amps Power
- 12' Clear Ceiling Height
- Built in 1979
- Zoned: CR (Commercial Restricted)