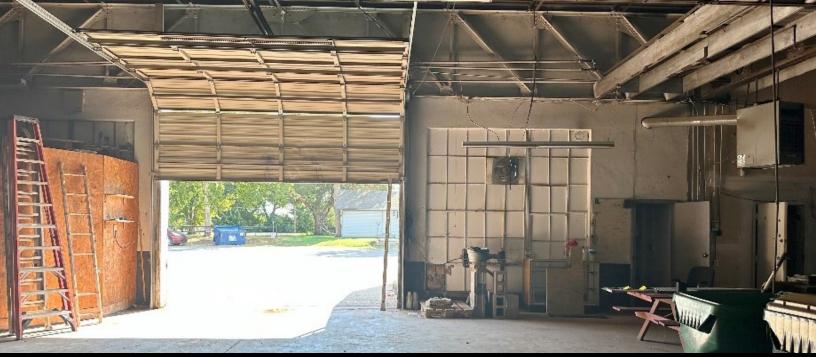

### PROPERTY HIGHLIGHTS

- Used as Body Shop for Many Years
- (2) 12' Drive In Doors & (1) 10' Drive In Door
- · 800 SF Living Quarters Separate
- 800 SF Office
- 800 Amps Power
- 12' Clear Ceiling Height
- Built in 1979
- Zoned: CR (Commercial Restricted)