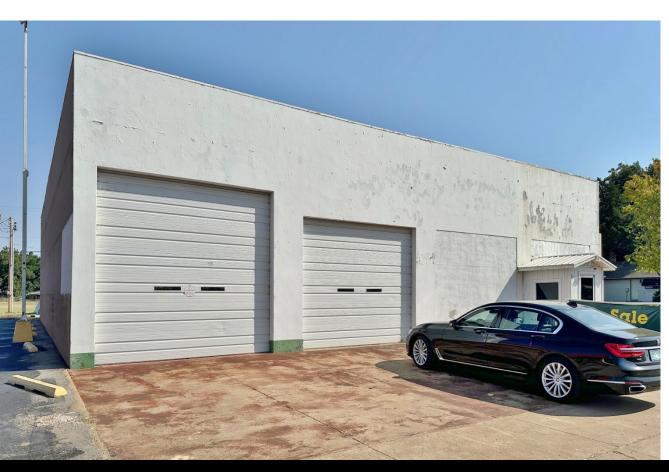

# 704 W. CHOCTAW AVENUE CHICKASHA, OK 73018

Former Body Shop / Industrial Building For Sale or Lease

5,800 RSF on 0.38 Acres MOL

\$420,000

\$6.00/SF/YR/NNN

REAL ESTATE

MIRED

405.840.0600 NAIRED.COM

### PROPERTY HIGHLIGHTS

- Used as Body Shop for Many Years
- (2) 12' Drive In Doors & (1) 10' Drive In Door
- · 800 SF Living Quarters Separate
- 800 SF Office
- 800 Amps Power
- 12' Clear Ceiling Height
- Built in 1979
- Zoned: CR (Commercial Restricted)