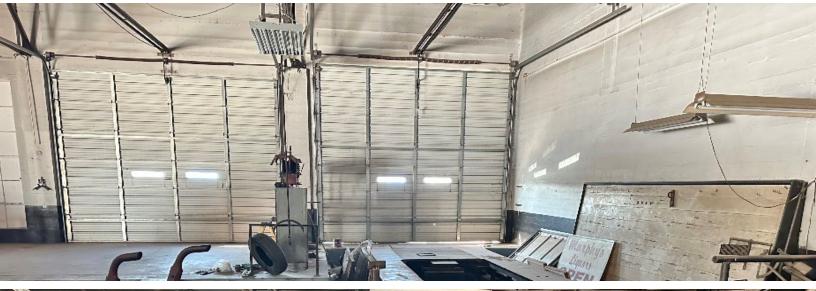

### PROPERTY HIGHLIGHTS

- Used as Body Shop for Many Years
- (2) 12' Drive In Doors & (1) 10' Drive In Door
- · 800 SF Living Quarters Separate
- 800 SF Office
- 800 Amps Power
- 12' Clear Ceiling Height
- Built in 1979
- Zoned: CR (Commercial Restricted)