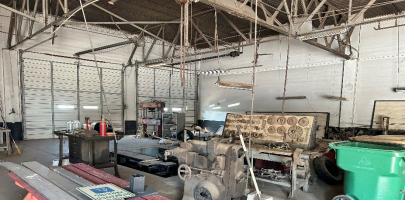

### PROPERTY HIGHLIGHTS

- Used as Body Shop for Many Years
- (2) 12' Drive In Doors & (1) 10' Drive In Door
- · 800 SF Living Quarters Separate
- 800 SF Office
- 800 Amps Power
- 12' Clear Ceiling Height
- Built in 1979
- Zoned: CR (Commercial Restricted)