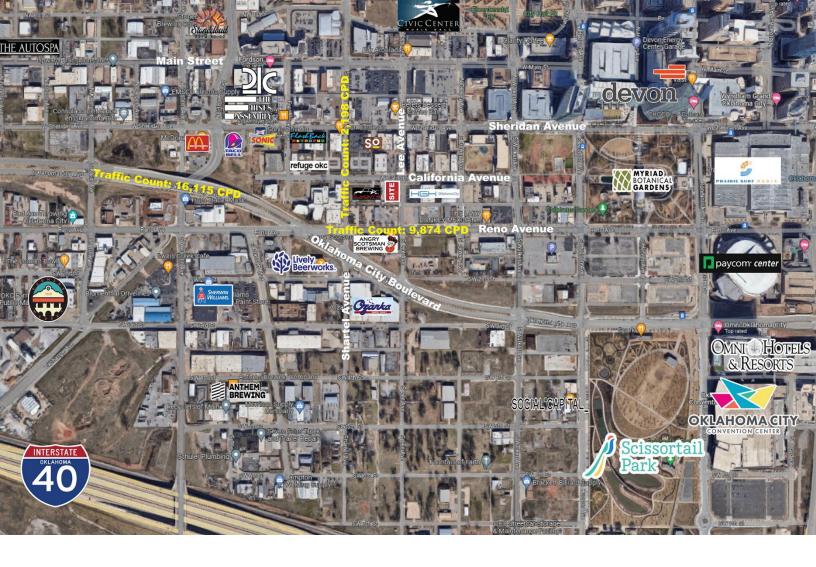

With the incredible development of this area; Scissortail Park, Paycom Arena, Omni Hotel, Jones Assembly, Muse, 21c Museum, and many others, this area will continue to grow and prosper.

The space will be delivered with all new mechanical systems, including HVAC, electrical systems, roof, and parking area.

### LOCATION HIGHLIGHTS

- 5 Blocks from Paycom Arena
- Booming Central Business District
- 3 Blocks from Scissortail Park
- Surrounded by Retail, Bars & Restaurants
- · Between Sheridan & Reno

405.840.0600 NAIRED.COM