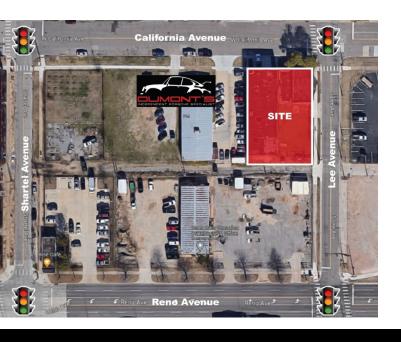

### LOCATION HIGHLIGHTS

- 5 Blocks from Paycom Arena
- Booming Central Business District
- 3 Blocks from Scissortail Park
- Surrounded by Retail, Bars & Restaurants
- · Between Sheridan & Reno

405.840.0600 NAIRED.COM