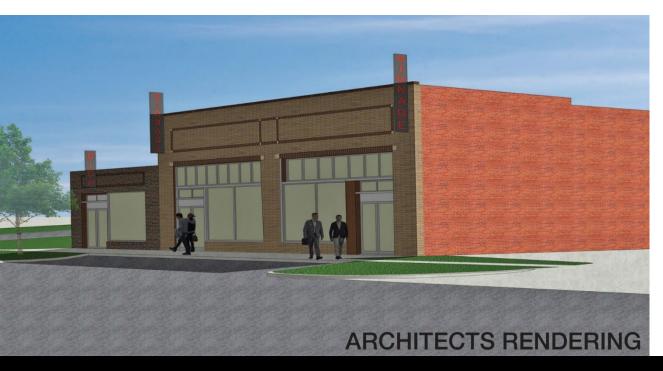

#### **EXECUTIVE SUMMARY**

We have for lease this totally remodeled (Spring 2024) 5,590 square foot building that has room for a 1,118 square foot mezzanine all totaling 6,708 square feet. We have designs for 15 parking spaces along the east side and street parking is also available in the Downtown Design District.

This masonry building, constructed in 1940, has a great atmosphere of exposed brick interiors and exposed ceiling rafters. It is destined to be a perfect candidate for a craft brewery or a Nashville style "honky-tonk".

## PROPERTY HIGHLIGHTS

- Newly Remodeled
- 43' Storefront
- Overhead Door in Rear
- 15 Parking Spaces
- Zoned: CTC-2