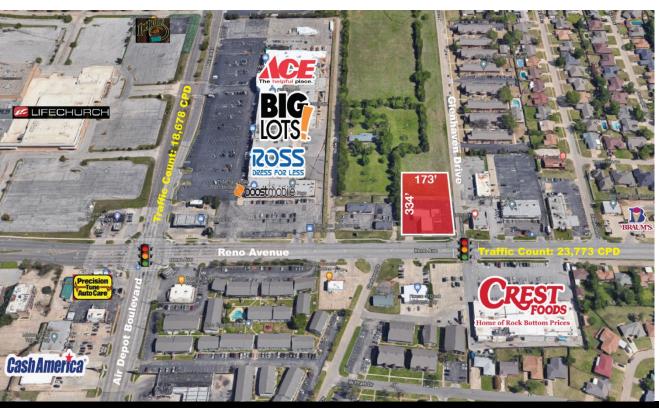

## 7121 E. RENO AVENUE MIDWEST CITY, OK 73110

Commercial Land For Sale

1.33 Acres MOL

\$650,000

- Zoned: C-3
- Development Opportunity
- Right Next to Reno & Air Depot Intersection
- Across the Street from Crest Grocery Store
- Hard Corner at a Lit Intersection
- Great Restaurant Potential
- 10 Minute Drive to Tinker Air Force Base