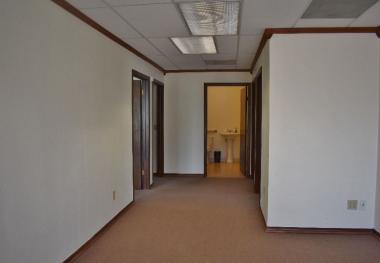

#### **PROPERTY HIGHLIGHTS**

- Stand Alone Office Building
- Reception / Waiting Room
- Four Offices
- ADA Restroom
- Signage
- Alert 360 Alarm System
- Storage Areas
- Abundant Natural Lighting with
- Tinted Windows
- Exterior Timed Lighting
- LED Lighting
- 7 Free Parks 1 is a Handicapped Space
- Built in 1978 & Renovated in 2015-2017
- Zoned: C-3, Community Commercial District