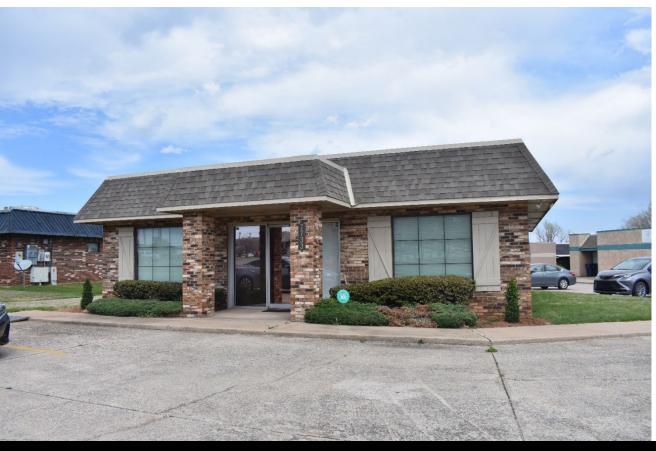

### 7733 W. BRITTON ROAD OKLAHOMA CITY, OK 73132

Office Building For Sale

\$272,000

1,600 RSF on 0.31 Acres MOL

#### **PROPERTY HIGHLIGHTS**

- Stand Alone Office Building
- Reception / Waiting Room
- Four Offices
- ADA Restroom
- Signage
- Alert 360 Alarm System
- Storage Areas
- Abundant Natural Lighting with
- Tinted Windows
- Exterior Timed Lighting
- LED Lighting
- 7 Free Parks 1 is a Handicapped Space
- Built in 1978 & Renovated in 2015-2017
- Zoned: C-3, Community Commercial District