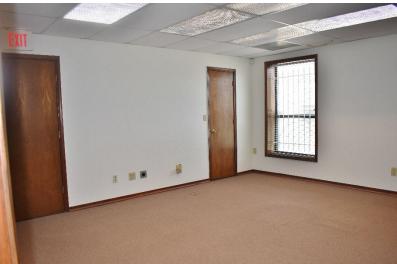

#### **PROPERTY HIGHLIGHTS**

- Stand Alone Office Building
- Reception / Waiting Room
- Four Offices
- ADA Restroom
- Signage
- Alert 360 Alarm System
- Storage Areas
- Abundant Natural Lighting with
- Tinted Windows
- Exterior Timed Lighting
- LED Lighting
- 7 Free Parks 1 is a Handicapped Space
- Built in 1978 & Renovated in 2015-2017
- Zoned: C-3, Community Commercial District