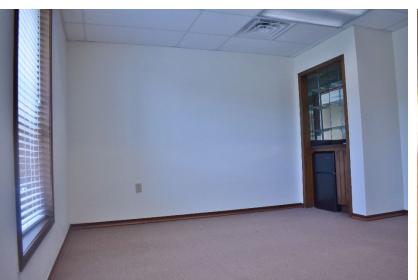

#### **PROPERTY HIGHLIGHTS**

- Stand Alone Office Building
- Reception / Waiting Room
- Four Offices
- ADA Restroom
- Signage
- Alert 360 Alarm System
- Storage Areas
- Abundant Natural Lighting with
- Tinted Windows
- Exterior Timed Lighting
- LED Lighting
- 7 Free Parks 1 is a Handicapped Space
- Built in 1978 & Renovated in 2015-2017
- Zoned: C-3, Community Commercial District