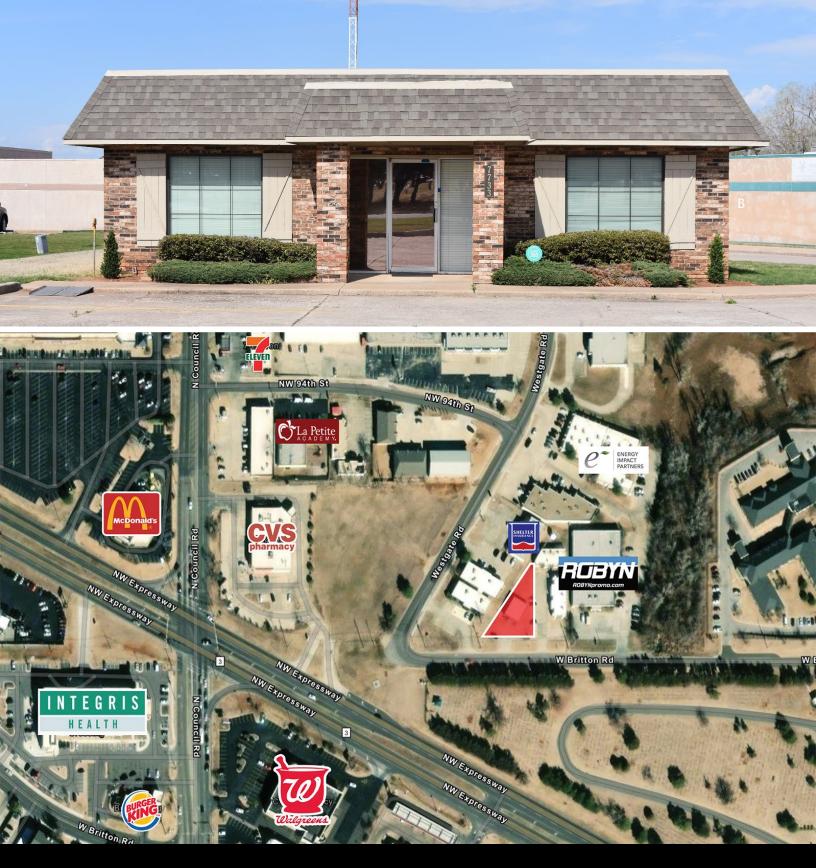

### 7733 W. BRITTON ROAD OKLAHOMA CITY, OK 73132

Office Building For Sale

\$272,000

1,600 RSF on 0.31 Acres MOL

#### **PROPERTY HIGHLIGHTS**

- Stand Alone Office Building
- Reception / Waiting Room
- Four Offices
- ADA Restroom
- Signage
- Alert 360 Alarm System
- Storage Areas
- Abundant Natural Lighting with
- Tinted Windows
- Exterior Timed Lighting
- LED Lighting
- 7 Free Parks 1 is a Handicapped Space
- Built in 1978 & Renovated in 2015-2017
- Zoned: C-3, Community Commercial District

#### LOCATION HIGHLIGHTS

- Great Location off of Northwest Expressway & Council Road
- Numerous Restaurants, Banking, & Shopping in the Area