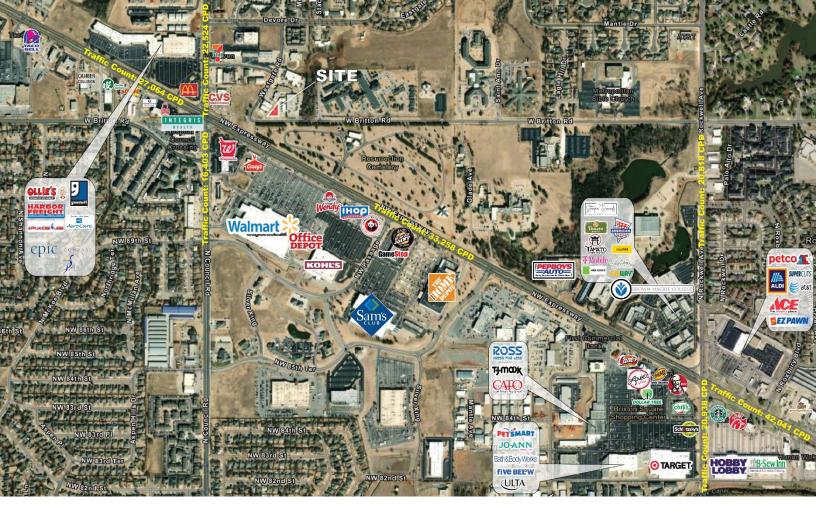

#### LOCATION HIGHLIGHTS

- Great Location off of Northwest Expressway & Council Road
- Numerous Restaurants, Banking, & Shopping in the Area