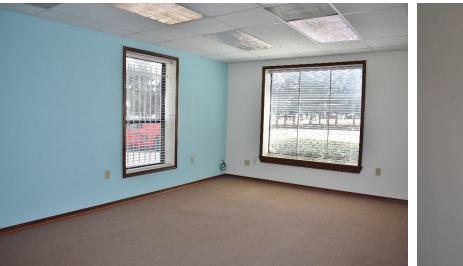

#### **PROPERTY HIGHLIGHTS**

- Stand Alone Office Building
- Reception / Waiting Room
- Four Offices
- ADA Restroom
- Signage
- Alert 360 Alarm System
- Storage Areas
- Abundant Natural Lighting with
- Tinted Windows
- Exterior Timed Lighting
- LED Lighting
- 7 Free Parks 1 is a Handicapped Space
- Built in 1978 & Renovated in 2015-2017
- Zoned: C-3, Community Commercial District