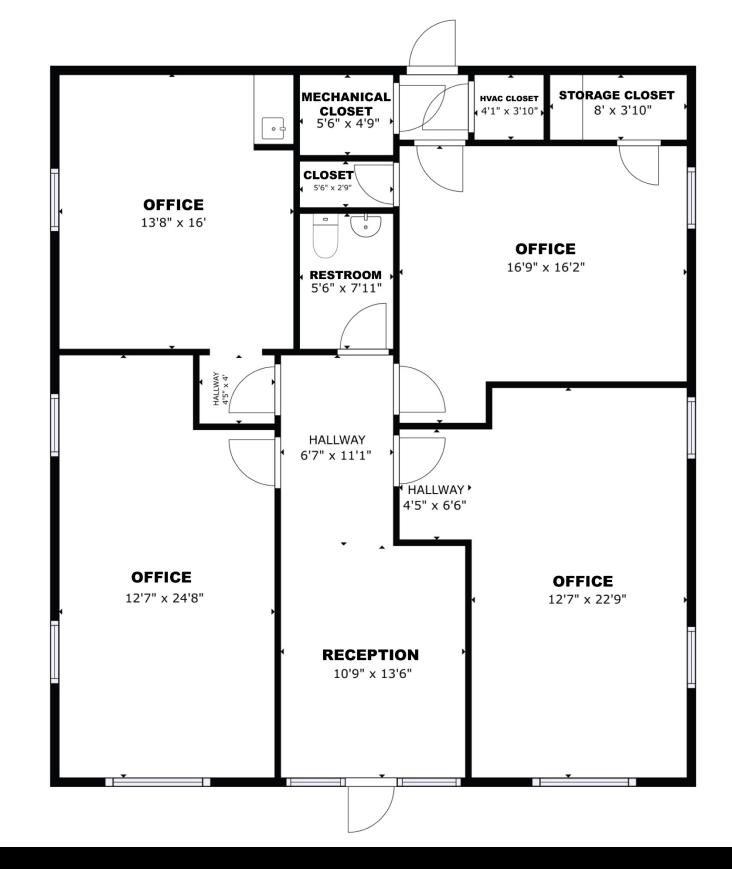

#### **PROPERTY HIGHLIGHTS**

- Stand Alone Office Building
- Reception / Waiting Room
- Four Offices
- ADA Restroom
- Signage
- Alert 360 Alarm System
- Storage Areas
- Abundant Natural Lighting with
- Tinted Windows
- Exterior Timed Lighting
- LED Lighting
- 7 Free Parks 1 is a Handicapped Space
- Built in 1978 & Renovated in 2015-2017
- Zoned: C-3, Community Commercial District