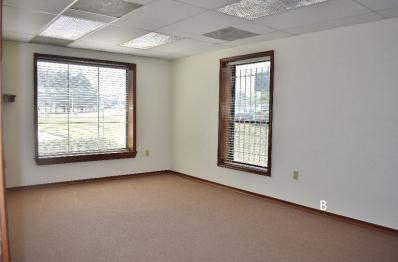

#### **PROPERTY HIGHLIGHTS**

- Stand Alone Office Building
- Reception / Waiting Room
- Four Offices
- ADA Restroom
- Signage
- Alert 360 Alarm System
- Storage Areas
- Abundant Natural Lighting with
- Tinted Windows
- Exterior Timed Lighting
- LED Lighting
- 7 Free Parks 1 is a Handicapped Space
- Built in 1978 & Renovated in 2015-2017
- Zoned: C-3, Community Commercial District