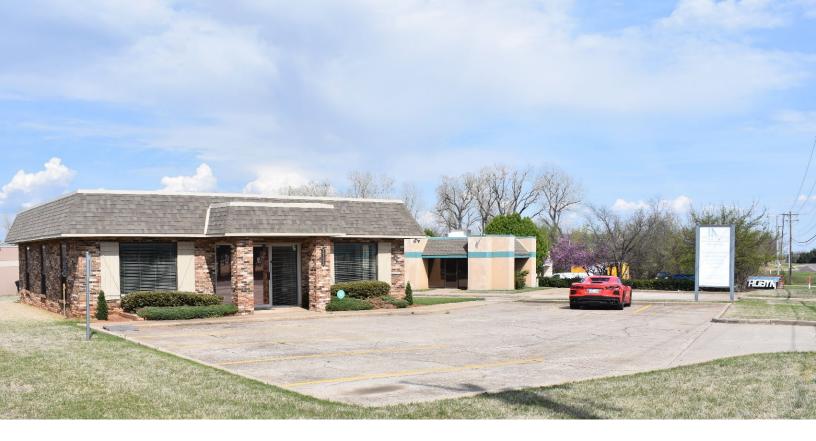

### 7733 W. BRITTON ROAD OKLAHOMA CITY, OK 73132

Office Building For Sale

\$272,000

1,600 RSF on 0.31 Acres MOL

#### **PROPERTY HIGHLIGHTS**

- Stand Alone Office Building
- Reception / Waiting Room
- Four Offices
- ADA Restroom
- Signage
- Alert 360 Alarm System
- Storage Areas
- Abundant Natural Lighting with
- Tinted Windows
- Exterior Timed Lighting
- LED Lighting
- 7 Free Parks 1 is a Handicapped Space
- Built in 1978 & Renovated in 2015-2017
- Zoned: C-3, Community Commercial District