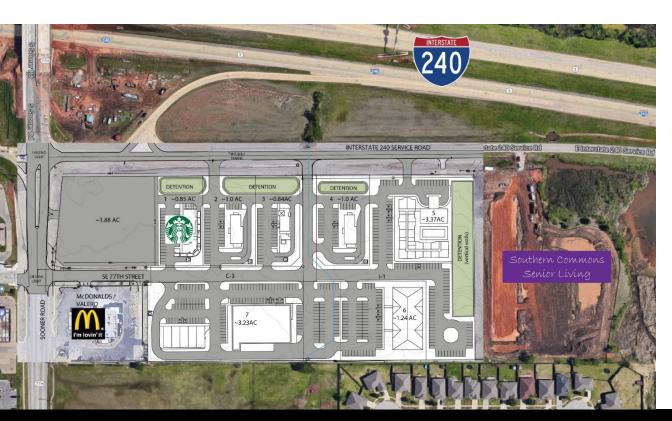

## 7800 S. SOONER ROAD OKLAHOMA CITY, OK 73135

Retail Pad Sites Available

For Lease or Build to Suit

Tract 2: 1 Acre MOL Tract 3: 0.84 Acres MOL Tract 4: 1 Acre MOL Tract 5: 3.37 Acres MOL Tract 6: 1.24 Acres MOL Tract 7: 3.23 Acres MOL TOTAL: 10.68 ACRES MOL

Zoned: Commercial/Mixed Use