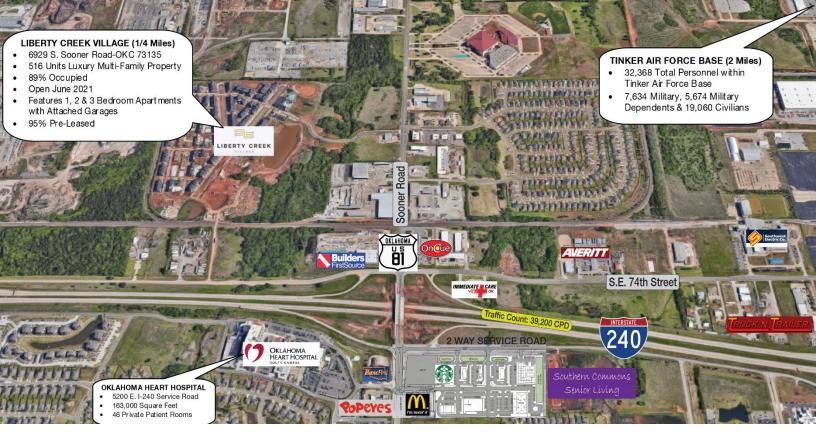

### PROPERTY HIGHLIGHTS

- Near Oklahoma Heart Hospital South Campus-46 Beds
- Near Liberty Creek Village-a New 516 Unit Luxury Apartment Complex
- Near Tinker Air Force Base-Daytime Population 32,368
- Call for Build-to-Suit Information

### LOCATION HIGHLIGHTS

- Surrounded by Residential
- Frontage: 327' on Sooner Road & 1,240' on I-240
- 2 Miles from New \$500 Million Business Park Development

|                          | 1 MILE   | 3 MILE   | 5 MILE   |
|--------------------------|----------|----------|----------|
| POPULATION               | 11,459   | 71,026   | 168,938  |
| AVERAGE HOUSEHOLD INCOME | \$39,520 | \$54,545 | \$66,273 |
| TOTAL HOUSEHOLDS         | 5,994    | 32,118   | 72,440   |