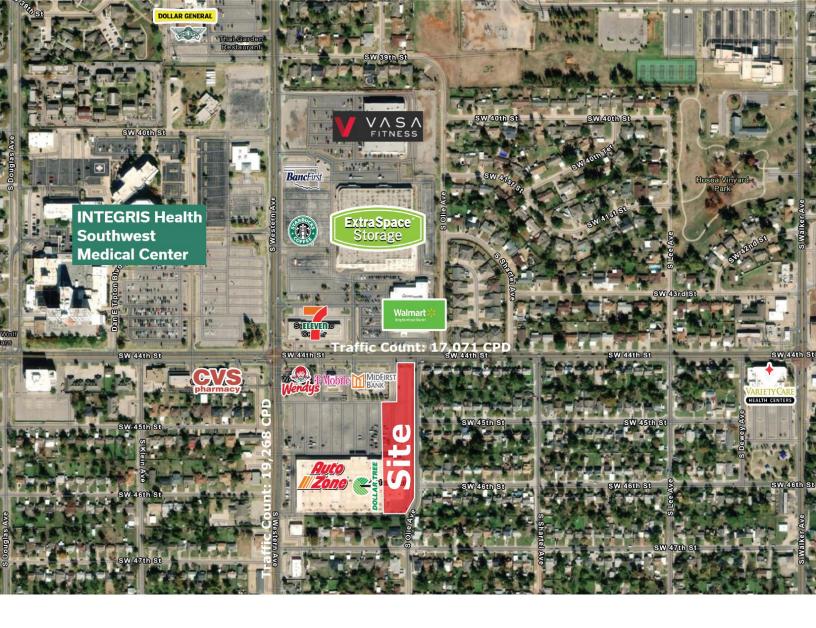

## LOCATION HIGHLIGHTS

- Dense Trade Area with 5 Mile Radius Population of 210,095
- Large Retail Redevelopment Underway Across the Street
- Large Regional Hospital on the N.W. Corner of the Intersection

## **DEMOGRAPHICS**

|                          | 1 MILE   | 3 MILE   | 5 MILE   |
|--------------------------|----------|----------|----------|
| POPULATION               | 17,942   | 110,120  | 210,095  |
| AVERAGE HOUSEHOLD INCOME | \$47,277 | \$49,934 | \$60,704 |
| TOTAL HOUSEHOLDS         | 6,258    | 38,395   | 79,645   |