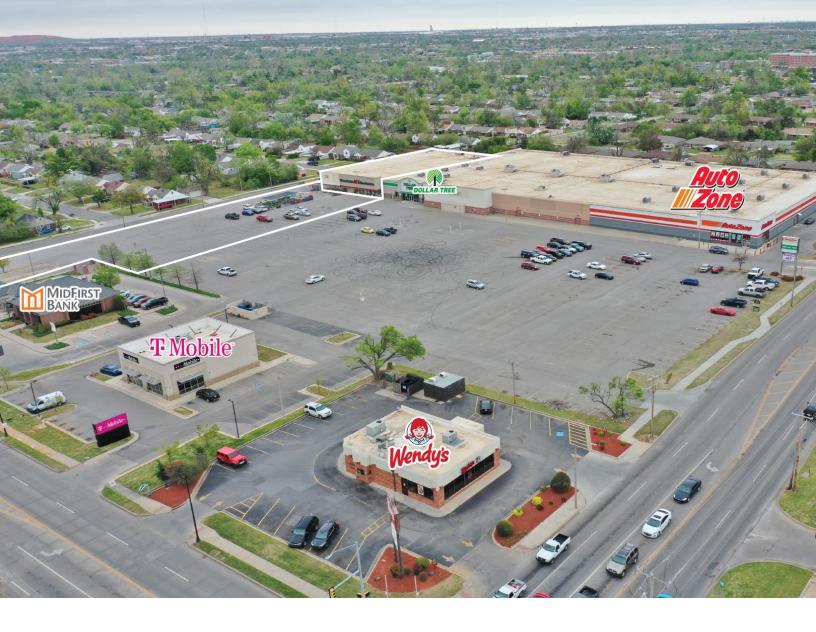

## LOCATION HIGHLIGHTS

- Dense Trade Area with 5 Mile Radius Population of 210,095
- Large Retail Redevelopment Underway Across the Street
- Large Regional Hospital on the N.W. Corner of the Intersection