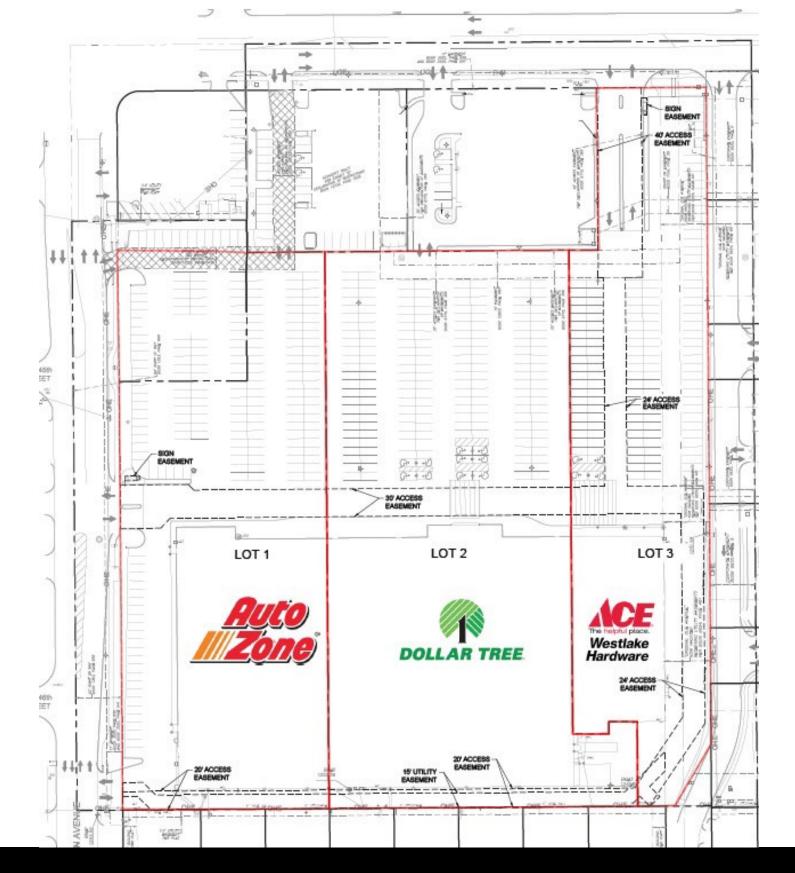

## PROPERTY HIGHLIGHTS

- 20,000 SF
- Rare Corporate Guarantee Ace Hardware
- Strong Rent to Sales Ratio