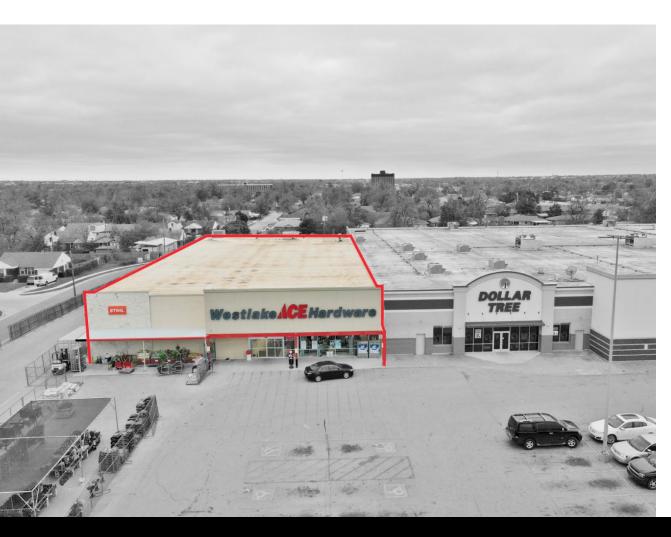

## 800 S.W. 44<sup>TH</sup> STREET OKLAHOMA CITY, OK 73109

Ace Hardware Investment For Sale

Sales Price: \$2,163,333

Cap Rate: 6%

REAL ESTATE

MIRED

405.840.0600 NAIRED.COM

DAVID HARTNACK 405.761.8955 DAVID@NAIRED.COM SAM SWANSON 405.208.2046 SAM@NAIRED.COM SAMUEL DUNHAM 405.207.7286 SAMUEL@NAIRED.COM

## PROPERTY HIGHLIGHTS

- 20,000 SF
- Rare Corporate Guarantee Ace Hardware
- Strong Rent to Sales Ratio