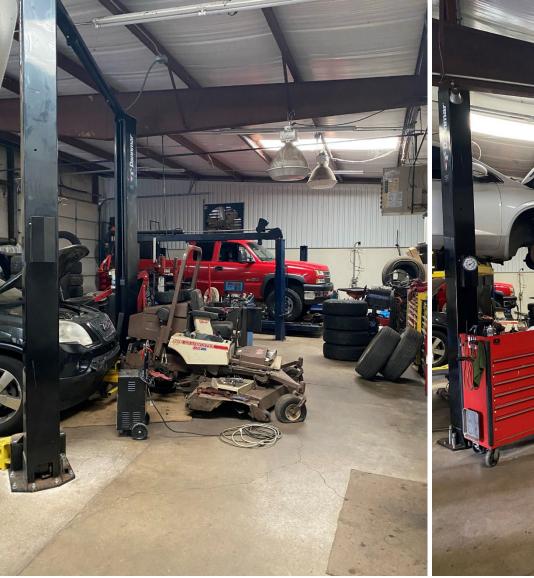

## PROPERTY HIGHLIGHTS

- Metal Building used as Auto Repair
- 12 Parking Spaces
- 4 Overhead Doors
- Pylon Signage
- Includes Office Space
- · 12' Clear Ceiling Height
- 200 Amp Power

405.840.0600 NAIRED.COM