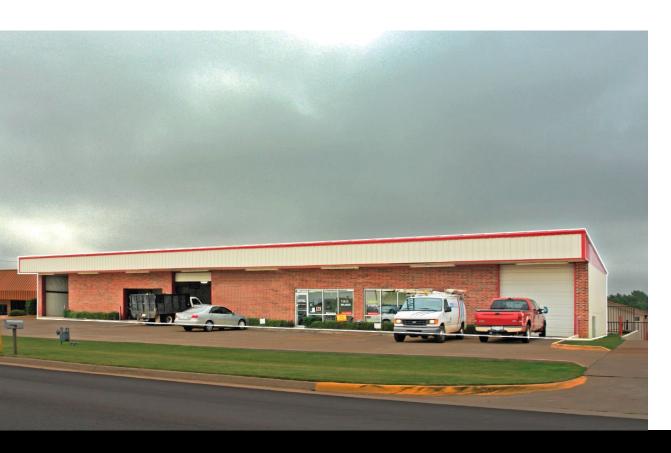

## 800 W. HEFNER ROAD OKLAHOMA CITY, OK 73114

Investment Property For Sale Auto Repair Shop For Lease

5,040 SF on 0.39 Acres MOL

Sales Price: \$560,000

Lease Price: \$8.50/SF NNN

(\$4,893/Month)

NNN Charges: \$3.15/SF

## PROPERTY HIGHLIGHTS

- Metal Building used as Auto Repair
- 12 Parking Spaces
- 4 Overhead Doors
- Pylon Signage
- Includes Office Space
- · 12' Clear Ceiling Height
- 200 Amp Power

405.840.0600 NAIRED.COM