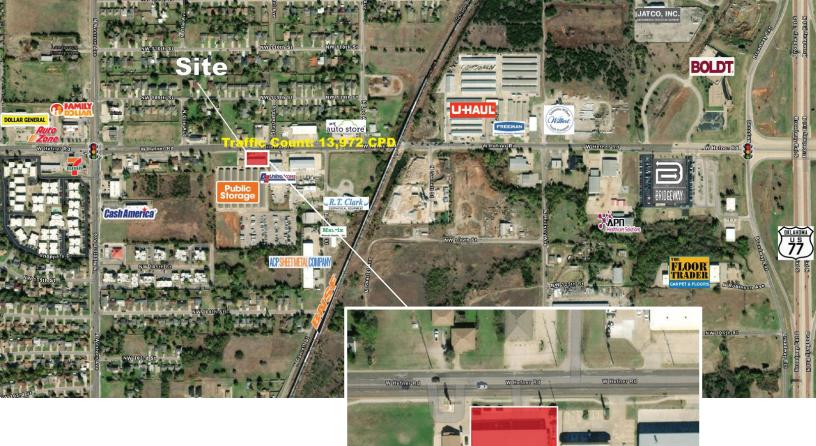

## 800 W. HEFNER ROAD OKLAHOMA CITY, OK 73114

Investment Property For Sale Auto Repair Shop For Lease

5,040 SF on 0.39 Acres MOL

Sales Price: \$560,000

Lease Price: \$8.50/SF NNN

(\$4,893/Month)

NNN Charges: \$3.15/SF

## **DEMOGRAPHICS**

|                          | 1 MILE   | 3 MILE   | 5 MILE   |
|--------------------------|----------|----------|----------|
| POPULATION               | 10,070   | 61,824   | 158,384  |
| AVERAGE HOUSEHOLD INCOME | \$49,593 | \$77,003 | \$87,413 |
| TOTAL HOUSEHOLDS         | 4,109    | 28,304   | 70,638   |