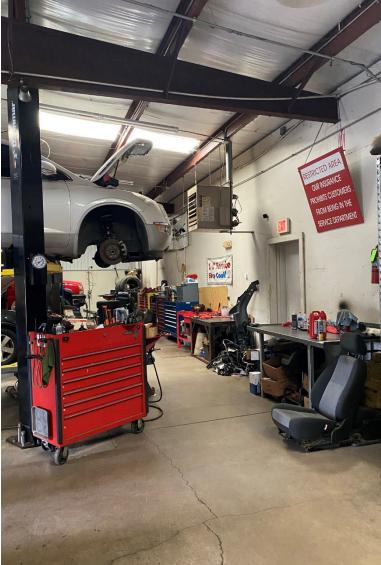

## PROPERTY HIGHLIGHTS

- Metal Building used as Auto Repair
- 12 Parking Spaces
- 4 Overhead Doors
- Pylon Signage
- Includes Office Space
- · 12' Clear Ceiling Height
- 200 Amp Power

405.840.0600 NAIRED.COM