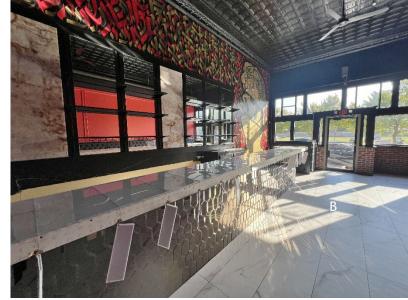

#### PROPERTY HIGHLIGHTS

- 2nd Generation Restaurant/Bar Space in Midtown on 7th and Hudson
- Walk-In Cooler
- 79' Frontage on Hudson
- · Zoned: DBD
- Close Proximity to Public Transportation