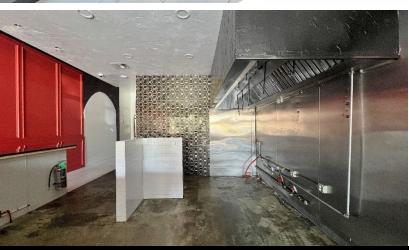

#### PROPERTY HIGHLIGHTS

- 2nd Generation Restaurant/Bar Space in Midtown on 7th and Hudson
- Walk-In Cooler
- 79' Frontage on Hudson
- · Zoned: DBD
- Close Proximity to Public Transportation