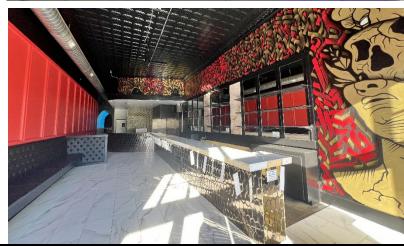

#### PROPERTY HIGHLIGHTS

- 2nd Generation Restaurant/Bar Space in Midtown on 7th and Hudson
- Walk-In Cooler
- 79' Frontage on Hudson
- · Zoned: DBD
- Close Proximity to Public Transportation