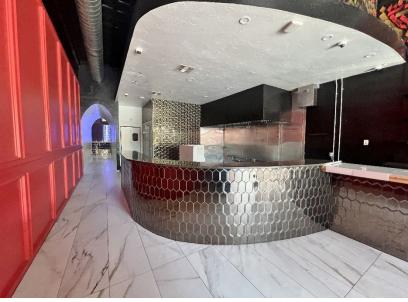

#### PROPERTY HIGHLIGHTS

- 2nd Generation Restaurant/Bar Space in Midtown on 7th and Hudson
- Walk-In Cooler
- 79' Frontage on Hudson
- · Zoned: DBD
- Close Proximity to Public Transportation