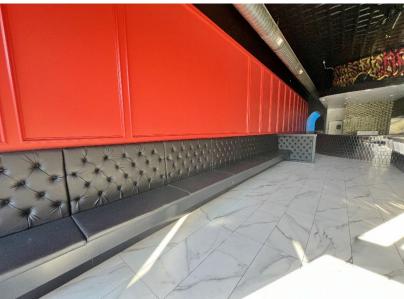

#### PROPERTY HIGHLIGHTS

- 2nd Generation Restaurant/Bar Space in Midtown on 7th and Hudson
- Walk-In Cooler
- 79' Frontage on Hudson
- · Zoned: DBD
- Close Proximity to Public Transportation