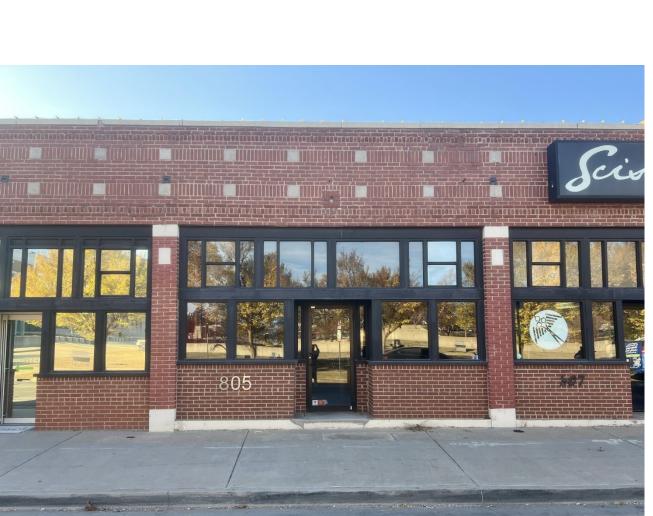

## 805 N. HUDSON AVENUE OKLAHOMA CITY, OK 73102

Midtown 2nd Generation Restaurant Space For Lease 2,320 SF MOL

\$21.00/SF NNN

REAL ESTATE

MIRED

405.840.0600 NAIRED.COM

ABBEY SULLIVAN 405.863.7590 ABBEY@NAIRED.COM

#### PROPERTY HIGHLIGHTS

- 2nd Generation Restaurant/Bar Space in Midtown on 7th and Hudson
- Walk-In Cooler
- 79' Frontage on Hudson
- · Zoned: DBD
- Close Proximity to Public Transportation