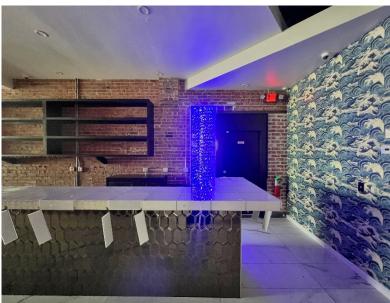

#### PROPERTY HIGHLIGHTS

- 2nd Generation Restaurant/Bar Space in Midtown on 7th and Hudson
- Walk-In Cooler
- 79' Frontage on Hudson
- · Zoned: DBD
- Close Proximity to Public Transportation