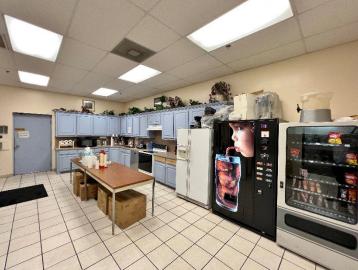

#### **PROPERTY HIGHLIGHTS**

- Heated Warehouse
- Heavy Power
- Concrete Tilt Up Construction
- Approximately 45,620 SF of Warehouse Space
- Approximately 8,000 SF Office Space
- Large Parcel Up to 19.7 Acres Available
- Motion LED Lighting
- 20' Clear Height
- 2 Grade Level Doors
- Well Maintained Facility
- Seller Lease Back Available

- Detention Pond on Site
- 8 Dock High Doors with Levelers
- Metal Racking in Warehouse Available
- Additional Land Included in Asking Price Valued at \$707,850.00
- Can Be Separated

| TOTAL SF | 53,700 SF on 15.16 Acres MOL |
|----------|------------------------------|
| BUILT    | 1999                         |
| ZONED    | PUD-597 (Base I-1)           |