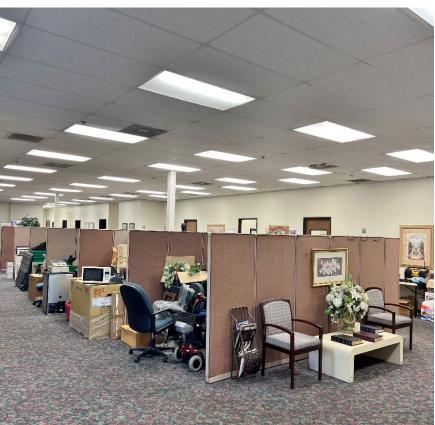

#### **PROPERTY HIGHLIGHTS**

- Heated Warehouse
- Heavy Power
- Concrete Tilt Up Construction
- Approximately 45,620 SF of Warehouse Space
- Approximately 8,000 SF Office Space
- Large Parcel Up to 19.7 Acres Available
- Motion LED Lighting
- 20' Clear Height
- 2 Grade Level Doors
- Well Maintained Facility
- Seller Lease Back Available

- Detention Pond on Site
- 8 Dock High Doors with Levelers
- Metal Racking in Warehouse Available
- Additional Land Included in Asking Price Valued at \$707,850.00
- Can Be Separated

| TOTAL SF | 53,700 SF on 15.16 Acres MOL |
|----------|------------------------------|
| BUILT    | 1999                         |
| ZONED    | PUD-597 (Base I-1)           |