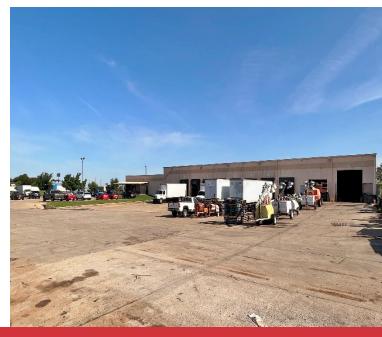

#### **PROPERTY HIGHLIGHTS**

- Heated Warehouse
- Heavy Power
- Concrete Tilt Up Construction
- Approximately 45,620 SF of Warehouse Space
- Approximately 8,000 SF Office Space
- Large Parcel Up to 19.7 Acres Available
- Motion LED Lighting
- 20' Clear Height
- 2 Grade Level Doors
- Well Maintained Facility
- Seller Lease Back Available

- Detention Pond on Site
- 8 Dock High Doors with Levelers
- Metal Racking in Warehouse Available
- Additional Land Included in Asking Price Valued at \$707,850.00
- Can Be Separated

| TOTAL SF | 53,700 SF on 15.16 Acres MOL |
|----------|------------------------------|
| BUILT    | 1999                         |
| ZONED    | PUD-597 (Base I-1)           |