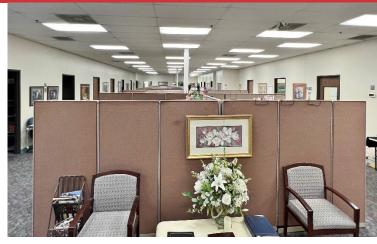

#### **PROPERTY HIGHLIGHTS**

- Heated Warehouse
- Heavy Power
- Concrete Tilt Up Construction
- Approximately 45,620 SF of Warehouse Space
- Approximately 8,000 SF Office Space
- Large Parcel Up to 19.7 Acres Available
- Motion LED Lighting
- 20' Clear Height
- 2 Grade Level Doors
- Well Maintained Facility
- Seller Lease Back Available

- Detention Pond on Site
- 8 Dock High Doors with Levelers
- Metal Racking in Warehouse Available
- Additional Land Included in Asking Price Valued at \$707,850.00
- Can Be Separated

| TOTAL SF | 53,700 SF on 15.16 Acres MOL |
|----------|------------------------------|
| BUILT    | 1999                         |
| ZONED    | PUD-597 (Base I-1)           |