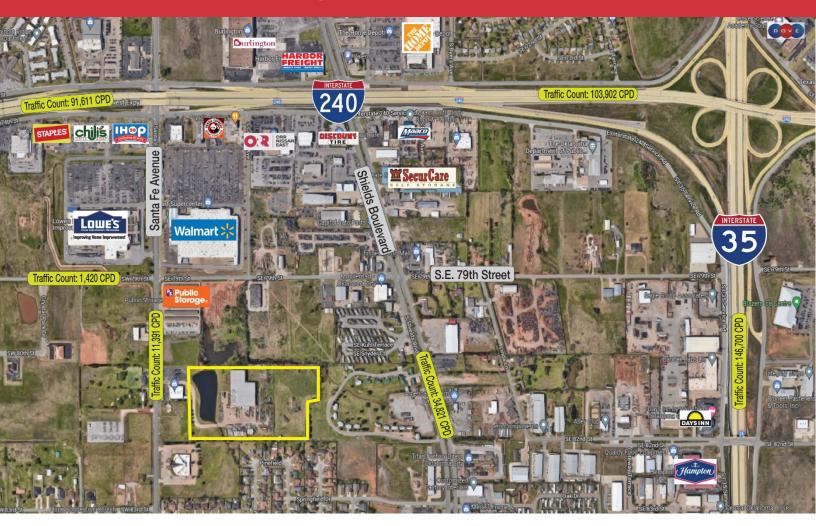

#### **LOCATION HIGHLIGHTS**

- Less than 0.5 Mile South of I-240
- 3 Minute Drive to I-240 & I-35 Interchange
- Neighboring Big Box Retail Including Walmart Super Center & Lowes Home Improvement

| Population               | 1 Mile:  | 3 Miles: | 5 Miles: |
|--------------------------|----------|----------|----------|
|                          | 7,230    | 90,368   | 238,002  |
| Average Household Income | 1 Mile:  | 3 Miles: | 5 Miles: |
|                          | \$57,979 | \$61,043 | \$65,296 |
| Total Households         | 1 Mile:  | 3 Miles: | 5 Miles: |
|                          | 3,058    | 35,653   | 88,514   |