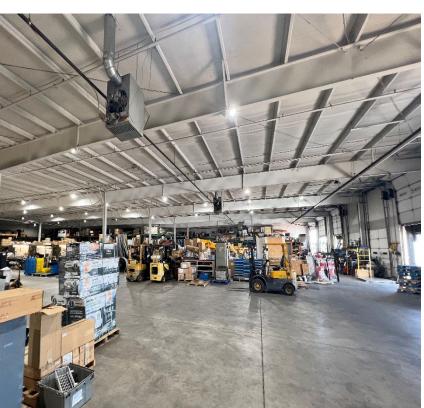

#### **PROPERTY HIGHLIGHTS**

- Heated Warehouse
- Heavy Power
- Concrete Tilt Up Construction
- Approximately 45,620 SF of Warehouse Space
- Approximately 8,000 SF Office Space
- Large Parcel Up to 19.7 Acres Available
- Motion LED Lighting
- 20' Clear Height
- 2 Grade Level Doors
- Well Maintained Facility
- Seller Lease Back Available

- Detention Pond on Site
- 8 Dock High Doors with Levelers
- Metal Racking in Warehouse Available
- Additional Land Included in Asking Price Valued at \$707,850.00
- Can Be Separated

| TOTAL SF | 53,700 SF on 15.16 Acres MOL |
|----------|------------------------------|
| BUILT    | 1999                         |
| ZONED    | PUD-597 (Base I-1)           |