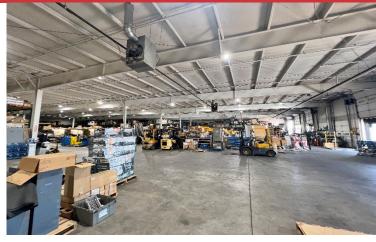

#### **PROPERTY HIGHLIGHTS**

- Heated Warehouse
- Heavy Power
- Concrete Tilt Up Construction
- Approximately 45,620 SF of Warehouse Space
- Approximately 8,000 SF Office Space
- Large Parcel Up to 19.7 Acres Available
- Motion LED Lighting
- 20' Clear Height
- 2 Grade Level Doors
- Well Maintained Facility
- Seller Lease Back Available

- Detention Pond on Site
- 8 Dock High Doors with Levelers
- Metal Racking in Warehouse Available
- Additional Land Included in Asking Price Valued at \$707,850.00
- Can Be Separated

| TOTAL SF | 53,700 SF on 15.16 Acres MOL |
|----------|------------------------------|
| BUILT    | 1999                         |
| ZONED    | PUD-597 (Base I-1)           |