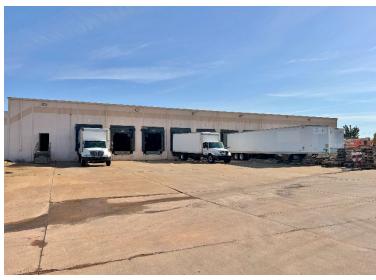

#### **PROPERTY HIGHLIGHTS**

- Heated Warehouse
- Heavy Power
- Concrete Tilt Up Construction
- Approximately 45,620 SF of Warehouse Space
- Approximately 8,000 SF Office Space
- Large Parcel Up to 19.7 Acres Available
- Motion LED Lighting
- 20' Clear Height
- 2 Grade Level Doors
- Well Maintained Facility
- Seller Lease Back Available

- Detention Pond on Site
- 8 Dock High Doors with Levelers
- Metal Racking in Warehouse Available
- Additional Land Included in Asking Price Valued at \$707,850.00
- Can Be Separated

| TOTAL SF | 53,700 SF on 15.16 Acres MOL |
|----------|------------------------------|
| BUILT    | 1999                         |
| ZONED    | PUD-597 (Base I-1)           |