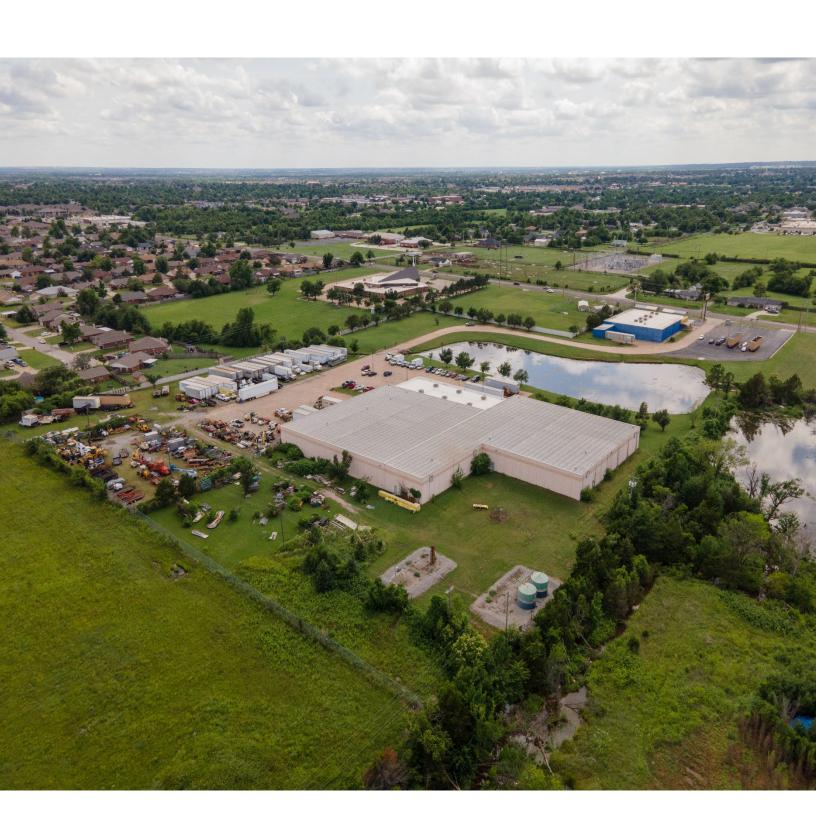

#### **PROPERTY HIGHLIGHTS**

- Heated Warehouse
- Heavy Power
- Concrete Tilt Up Construction
- Approximately 45,620 SF of Warehouse Space
- Approximately 8,000 SF Office Space
- Large Parcel Up to 19.7 Acres Available
- Motion LED Lighting
- 20' Clear Height
- 2 Grade Level Doors
- Well Maintained Facility
- Seller Lease Back Available

- Detention Pond on Site
- 8 Dock High Doors with Levelers
- Metal Racking in Warehouse Available
- Additional Land Included in Asking Price Valued at \$707,850.00
- Can Be Separated

| TOTAL SF | 53,700 SF on 15.16 Acres MOL |
|----------|------------------------------|
| BUILT    | 1999                         |
| ZONED    | PUD-597 (Base I-1)           |