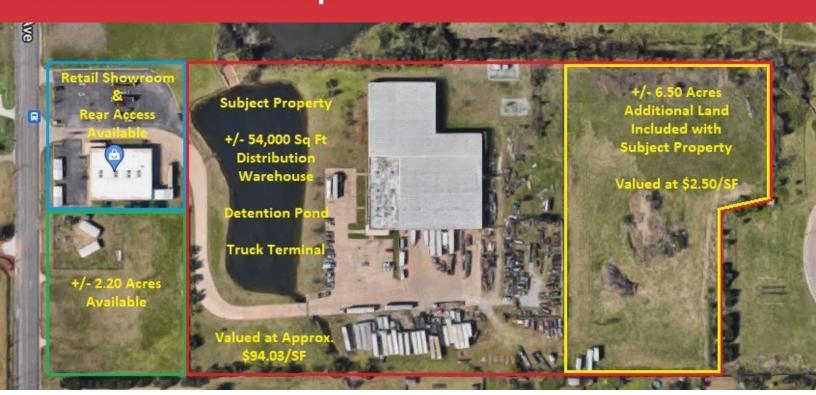

#### **PROPERTY HIGHLIGHTS**

- Heated Warehouse
- Heavy Power
- Concrete Tilt Up Construction
- Approximately 45,620 SF of Warehouse Space
- Approximately 8,000 SF Office Space
- Large Parcel Up to 19.7 Acres Available
- Motion LED Lighting
- 20' Clear Height
- 2 Grade Level Doors
- Well Maintained Facility
- Seller Lease Back Available

- Detention Pond on Site
- 8 Dock High Doors with Levelers
- Metal Racking in Warehouse Available
- Additional Land Included in Asking Price Valued at \$707,850.00
- Can Be Separated

| TOTAL SF | 53,700 SF on 15.16 Acres MOL |
|----------|------------------------------|
| BUILT    | 1999                         |
| ZONED    | PUD-597 (Base I-1)           |