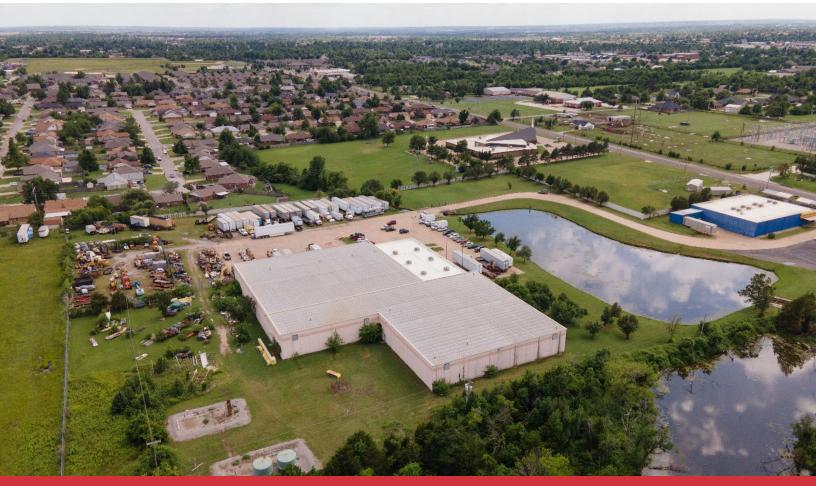

#### **PROPERTY HIGHLIGHTS**

- Heated Warehouse
- Heavy Power
- Concrete Tilt Up Construction
- Approximately 45,620 SF of Warehouse Space
- Approximately 8,000 SF Office Space
- Large Parcel Up to 19.7 Acres Available
- Motion LED Lighting
- 20' Clear Height
- 2 Grade Level Doors
- Well Maintained Facility
- Seller Lease Back Available

- Detention Pond on Site
- 8 Dock High Doors with Levelers
- Metal Racking in Warehouse Available
- Additional Land Included in Asking Price Valued at \$707,850.00
- Can Be Separated

| TOTAL SF | 53,700 SF on 15.16 Acres MOL |
|----------|------------------------------|
| BUILT    | 1999                         |
| ZONED    | PUD-597 (Base I-1)           |