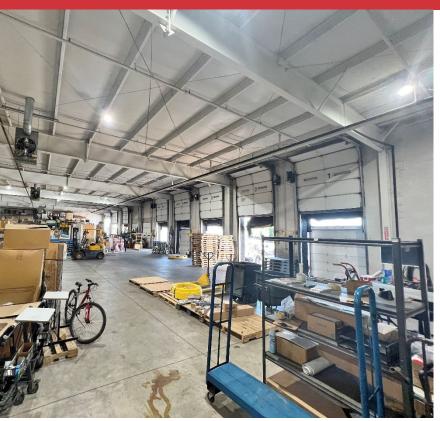

#### **PROPERTY HIGHLIGHTS**

- Heated Warehouse
- Heavy Power
- Concrete Tilt Up Construction
- Approximately 45,620 SF of Warehouse Space
- Approximately 8,000 SF Office Space
- Large Parcel Up to 19.7 Acres Available
- Motion LED Lighting
- 20' Clear Height
- 2 Grade Level Doors
- Well Maintained Facility
- Seller Lease Back Available

- Detention Pond on Site
- 8 Dock High Doors with Levelers
- Metal Racking in Warehouse Available
- Additional Land Included in Asking Price Valued at \$707,850.00
- Can Be Separated

| TOTAL SF | 53,700 SF on 15.16 Acres MOL |
|----------|------------------------------|
| BUILT    | 1999                         |
| ZONED    | PUD-597 (Base I-1)           |