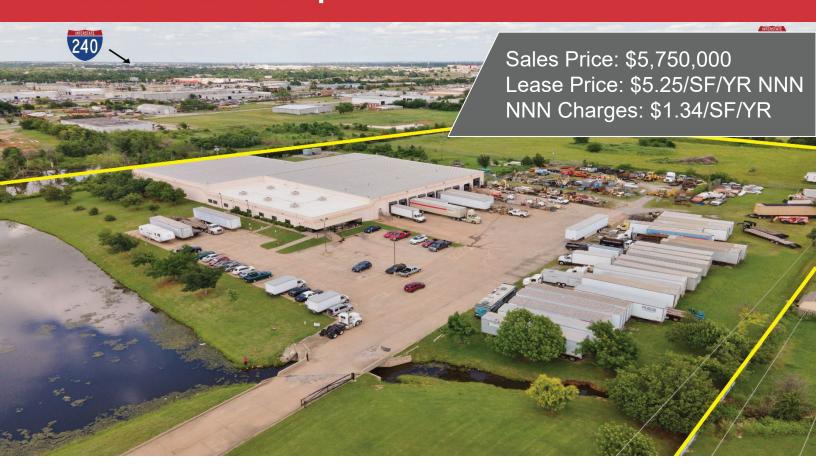

#### **PROPERTY HIGHLIGHTS**

- Heated Warehouse
- Heavy Power
- Concrete Tilt Up Construction
- Approximately 45,620 SF of Warehouse Space
- Approximately 8,000 SF Office Space
- Large Parcel Up to 19.7 Acres Available
- Motion LED Lighting
- 20' Clear Height
- 2 Grade Level Doors
- Well Maintained Facility
- Seller Lease Back Available

- Detention Pond on Site
- 8 Dock High Doors with Levelers
- Metal Racking in Warehouse Available
- Additional Land Included in Asking Price Valued at \$707,850.00
- Can Be Separated

| TOTAL SF | 53,700 SF on 15.16 Acres MOL |
|----------|------------------------------|
| BUILT    | 1999                         |
| ZONED    | PUD-597 (Base I-1)           |