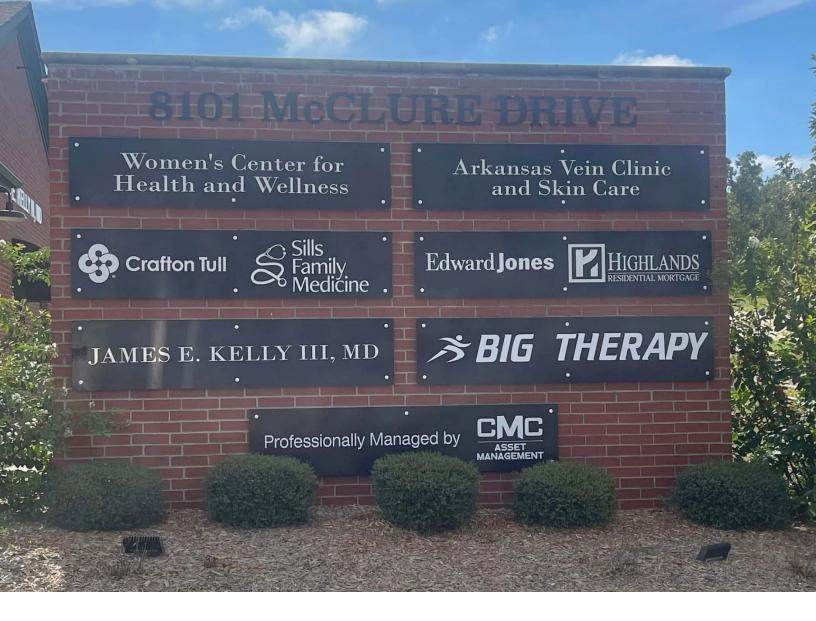

## PROPERTY HIGHLIGHTS

LOCATION HIGHLIGHTS

- Multi-Tenant NNN Medical Office Park
- Actual NOI: \$340,596.96
- Cap Rate: 6.5%
- · Reputable Tenant Mix
- 2,755 SF Vacant
- Built: 2017
- Parking Ratio: 3.33/1,000 SF