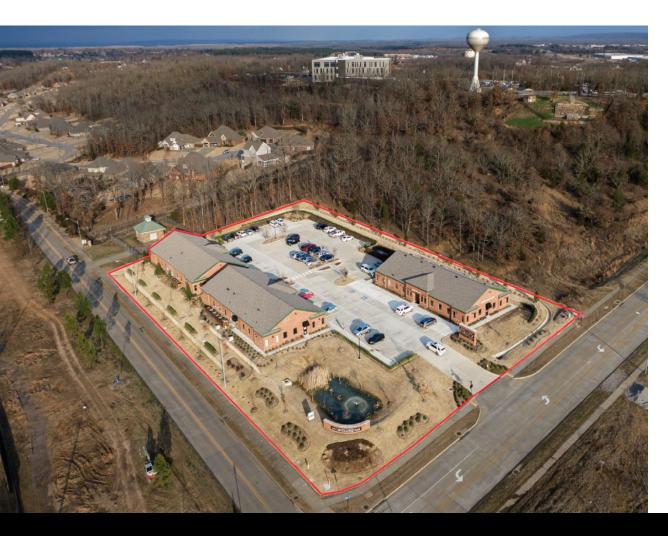

## 8101 McCLURE DRIVE FORT SMITH, AR 72916

Medical Office Park For Sale

18,239 SF on 2.38 Acres MOL

\$5,250,000 (\$287.85/SF)

85% Occupied

REAL ESTATE

MIRED

405.840.0600 NAIRED.COM

## PROPERTY HIGHLIGHTS

LOCATION HIGHLIGHTS

- Multi-Tenant NNN Medical Office Park
- Actual NOI: \$340,596.96
- Cap Rate: 6.5%
- · Reputable Tenant Mix
- 2,755 SF Vacant
- Built: 2017
- Parking Ratio: 3.33/1,000 SF