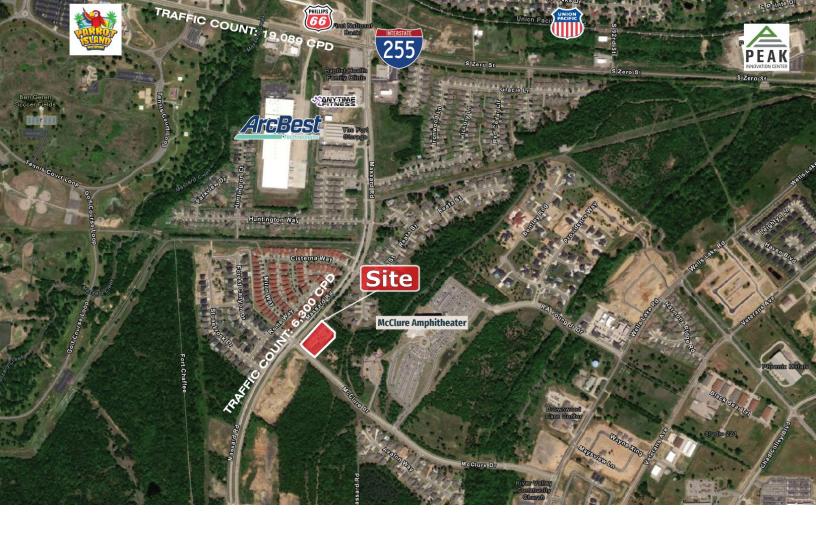

## 8101 McCLURE DRIVE FORT SMITH, AR 72916

Medical Office Park For Sale

18,239 SF on 2.38 Acres MOL

\$5,250,000 (\$287.85/SF)

85% Occupied

REAL ESTATE

MIRED

405.840.0600 NAIRED.COM

## PROPERTY HIGHLIGHTS

LOCATION HIGHLIGHTS

- Multi-Tenant NNN Medical Office Park
- Actual NOI: \$340,596.96
- Cap Rate: 6.5%
- · Reputable Tenant Mix
- 2,755 SF Vacant
- Built: 2017
- Parking Ratio: 3.33/1,000 SF

Easy Access to Highway 49

405.840.0600 NAIRED.COM

MATTHEW PIERCE 405.203.3636 MATT@NAIRED.COM CADE FLESNER 760.889.2305 CADE@NAIRED.COM

MIRED

405.840.0600 NAIRED.COM

MATTHEW PIERCE 405.203.3636 MATT@NAIRED.COM CADE FLESNER 760.889.2305 CADE@NAIRED.COM