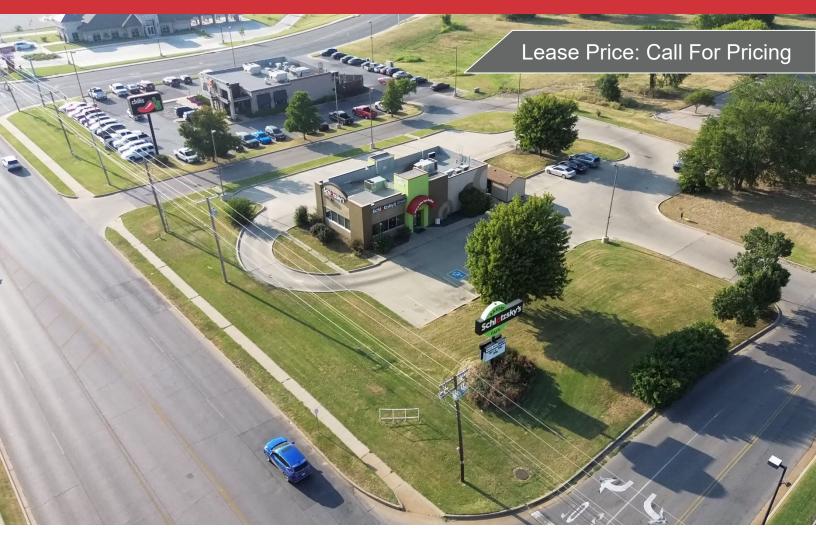

### Retail Building For Lease

### 813 E. Prospect Avenue

Ponca City, Oklahoma 74601

#### **PROPERTY HIGHLIGHTS**

- 2,331 SF on 1.17 Acres MOL
- Built in 2003
- Free Standing Drive-thru Restaurant
- Positioned on an Outparcel in Front of the only Walmart Supercenter within a 40-mile Radius