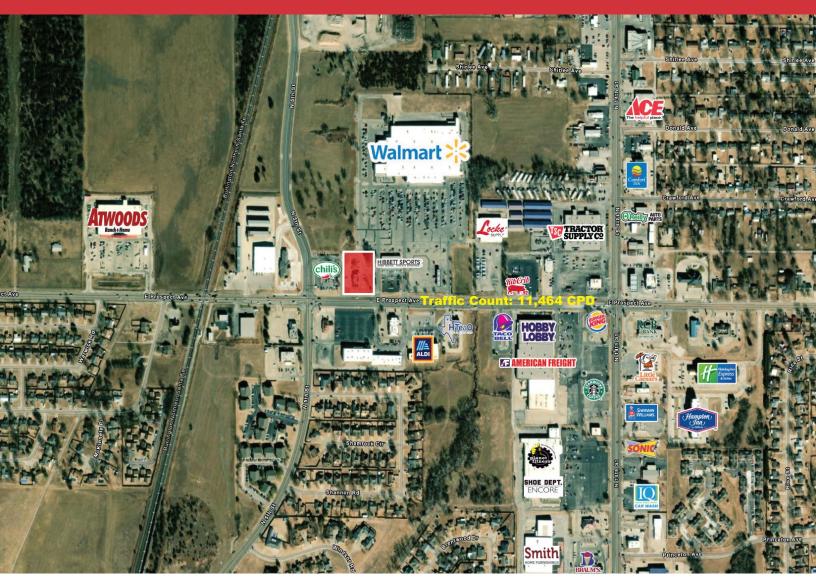

#### **PROPERTY HIGHLIGHTS**

- 2,331 SF on 1.17 Acres MOL
- Built in 2003
- Free Standing Drive-thru Restaurant
- Positioned on an Outparcel in Front of the only Walmart Supercenter within a 40-mile Radius

#### +1 405 840 0600 OFFICE

4045 N.W. 64<sup>th</sup> Street, Suite 340 Oklahoma City, OK 73116

- Home of the largest refinery in Oklahoma, Operated by Phillips 66 with close to 600 Employees
- Ponca City has a long rich history in the Oil Industry
- 15 Miles east of Interstate 35 and 21 Miles south of the Kansas border
- Ponca City Airport
- Home of multiple distribution centers; Albertson's Grocery, Dorada Foods, Mertz Manufacturing
- · Draws from a workforce radius of 45 Miles