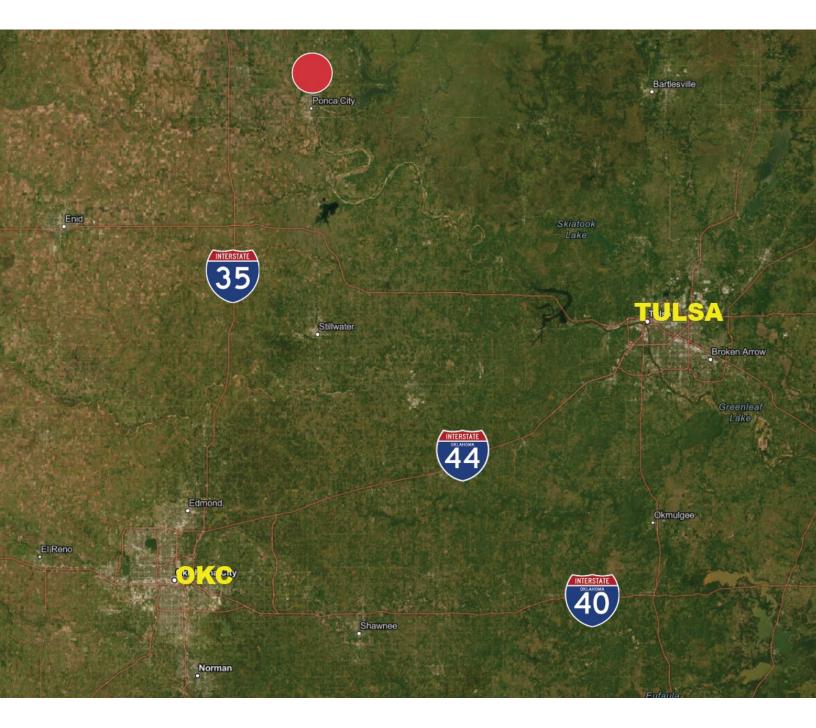

### 813 E. Prospect Avenue

Ponca City, Oklahoma 74601

#### +1 405 840 0600 OFFICE

4045 N.W. 64<sup>th</sup> Street, Suite 340 Oklahoma City, OK 73116

- Home of the largest refinery in Oklahoma, Operated by Phillips 66 with close to 600 Employees
- Ponca City has a long rich history in the Oil Industry
- 15 Miles east of Interstate 35 and 21 Miles south of the Kansas border
- Ponca City Airport
- Home of multiple distribution centers; Albertson's Grocery, Dorada Foods, Mertz Manufacturing
- · Draws from a workforce radius of 45 Miles