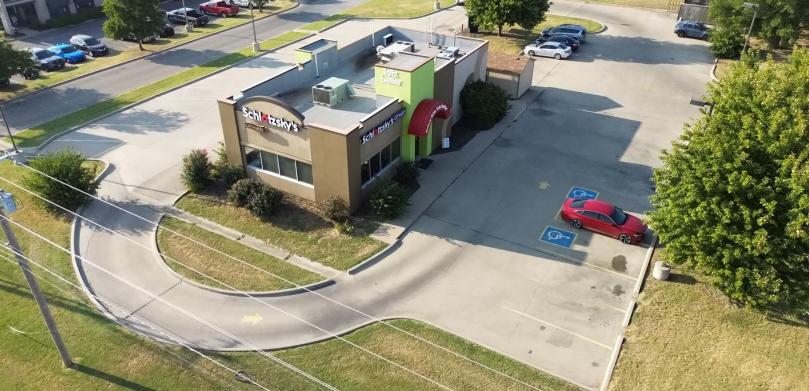

#### **PROPERTY HIGHLIGHTS**

- 2,331 SF on 1.17 Acres MOL
- Built in 2003
- Free Standing Drive-thru Restaurant
- Positioned on an Outparcel in Front of the only Walmart Supercenter within a 40-mile Radius