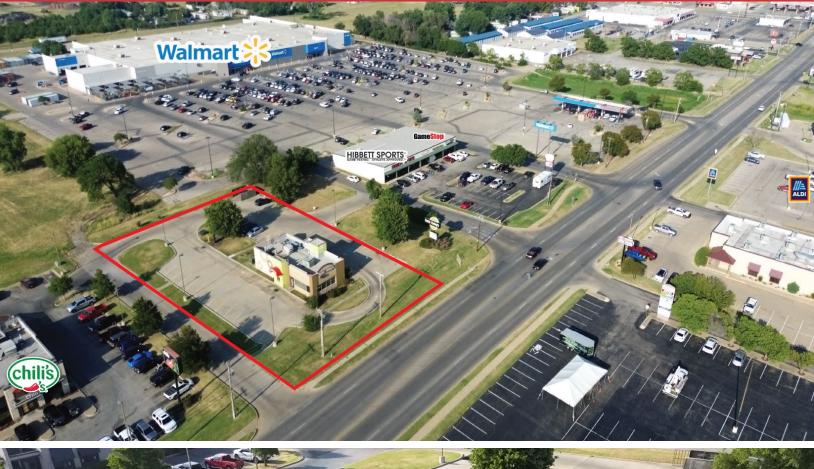

#### **PROPERTY HIGHLIGHTS**

- 2,331 SF on 1.17 Acres MOL
- Built in 2003
- Free Standing Drive-thru Restaurant
- Positioned on an Outparcel in Front of the only Walmart Supercenter within a 40-mile Radius