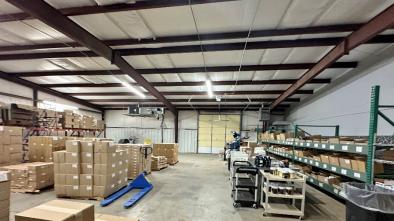

#### PROPERTY HIGHLIGHTS

- Fully Climate Controlled Flex Space
- Shop Office
- (1) 12' x 12' Grade Level Door
- Fenced Yard
- Break Area
- (4) Private Offices
- Conference Room
- Reception
- Significant Improvements Completed in 2022
- Located in a Clean Light Industrial Park
- · Zoned: I-2