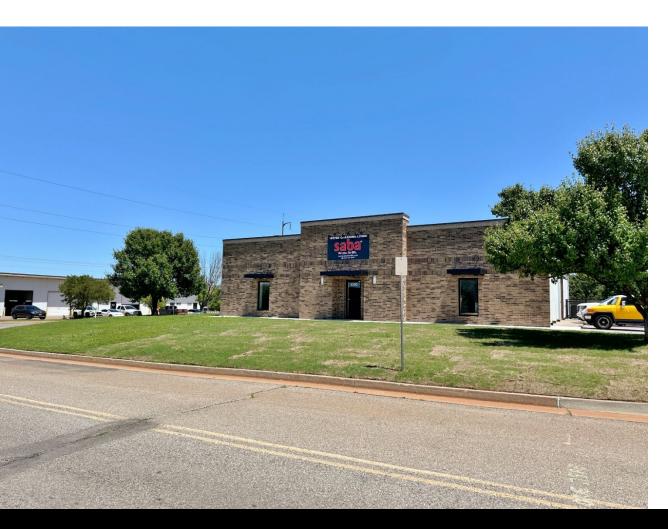

## 8200 GLADE AVENUE OKLAHOMA CITY, OK 73132

Industrial Flex Space For Lease 6,000 SF on 0.67 Acres MOL \$10.00/SF/YR/NNN

COMMERCIAL REAL ESTATE

MIRED

405.840.0600 NAIRED.COM

AMIR SHAMS 405.313.0333 AMIR@NAIRED.COM

#### PROPERTY HIGHLIGHTS

- Fully Climate Controlled Flex Space
- Shop Office
- (1) 12' x 12' Grade Level Door
- Fenced Yard
- Break Area
- (4) Private Offices
- Conference Room
- Reception
- Significant Improvements Completed in 2022
- Located in a Clean Light Industrial Park
- · Zoned: I-2