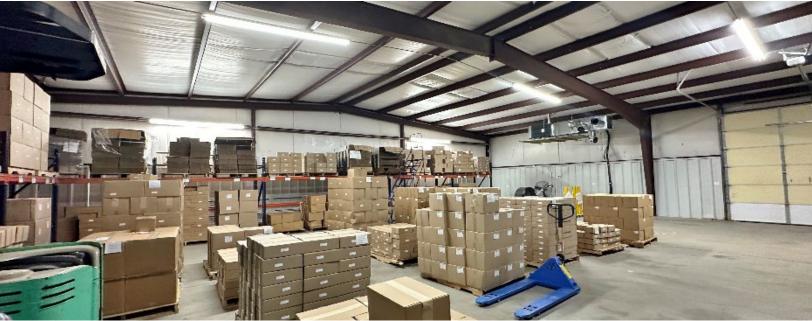

#### PROPERTY HIGHLIGHTS

- Fully Climate Controlled Flex Space
- Shop Office
- (1) 12' x 12' Grade Level Door
- Fenced Yard
- Break Area
- (4) Private Offices
- Conference Room
- Reception
- Significant Improvements Completed in 2022
- Located in a Clean Light Industrial Park
- · Zoned: I-2