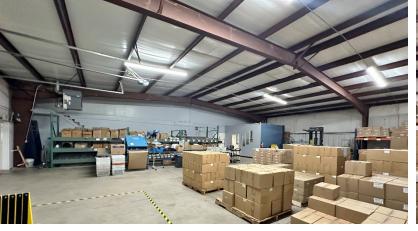

#### PROPERTY HIGHLIGHTS

- Fully Climate Controlled Flex Space
- Shop Office
- (1) 12' x 12' Grade Level Door
- Fenced Yard
- Break Area
- (4) Private Offices
- Conference Room
- Reception
- Significant Improvements Completed in 2022
- Located in a Clean Light Industrial Park
- · Zoned: I-2