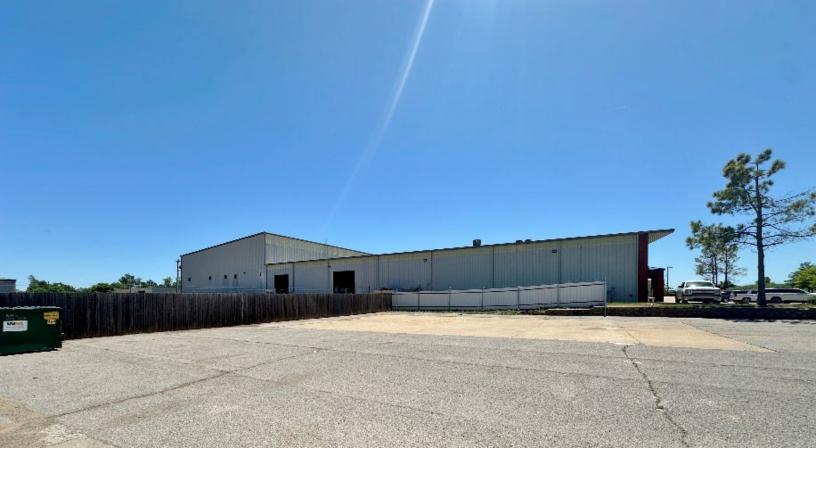

## 8200 GLADE AVENUE OKLAHOMA CITY, OK 73132

Industrial Flex Space For Lease 6,000 SF on 0.67 Acres MOL \$10.00/SF/YR/NNN

COMMERCIAL REAL ESTATE

MIRED

405.840.0600 NAIRED.COM

AMIR SHAMS 405.313.0333 AMIR@NAIRED.COM

#### PROPERTY HIGHLIGHTS

- Fully Climate Controlled Flex Space
- Shop Office
- (1) 12' x 12' Grade Level Door
- Fenced Yard
- Break Area
- (4) Private Offices
- Conference Room
- Reception
- Significant Improvements Completed in 2022
- Located in a Clean Light Industrial Park
- · Zoned: I-2