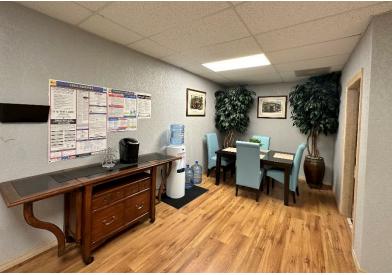

#### PROPERTY HIGHLIGHTS

- Fully Climate Controlled Flex Space
- Shop Office
- (1) 12' x 12' Grade Level Door
- Fenced Yard
- Break Area
- (4) Private Offices
- Conference Room
- Reception
- Significant Improvements Completed in 2022
- Located in a Clean Light Industrial Park
- · Zoned: I-2