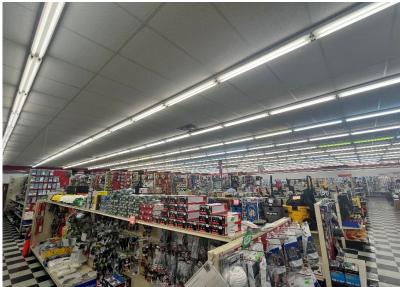

#### **PROPERTY HIGHLIGHTS**

- Flex Retail Building with Showroom Space
- Multiple Dock High Doors and (1) Drive-In Door
- Large Pylon Sign
- Up to 275' of Frontage on S. Santa Fe Avenue
- Fully Climate Controlled
- Ample Parking North of Building

| TOTAL SF | 12,800 SF on 1.60 Acres MOL |
|----------|-----------------------------|
| BUILT    | 2001                        |
| ZONED    | PUD-597 (Base I-1)          |

Amir Shams +1 405 313 0333 amir@naisullivangroup.com Zac McQueen +1 405 476 9199 zac@naisullivangroup.com