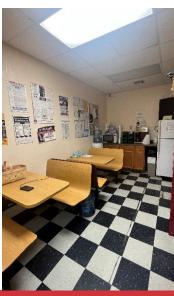

#### **PROPERTY HIGHLIGHTS**

- Flex Retail Building with Showroom Space
- Multiple Dock High Doors and (1) Drive-In Door
- Large Pylon Sign
- Up to 275' of Frontage on S. Santa Fe Avenue
- Fully Climate Controlled
- Ample Parking North of Building

### Retail Building For Sale