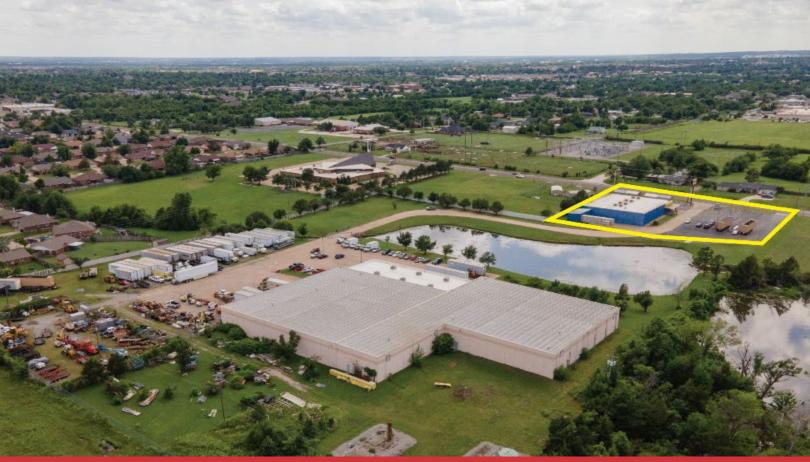

### 8200 S. Santa Fe Avenue

Oklahoma City, Oklahoma 73139

| TOTAL SF | 12,800 SF on 1.60 Acres MOL |
|----------|-----------------------------|
| BUILT    | 2001                        |
| ZONED    | PUD-597 (Base I-1)          |

Amir Shams +1 405 313 0333 amir@naisullivangroup.com Zac McQueen +1 405 476 9199 zac@naisullivangroup.com

### Retail Building For Sale