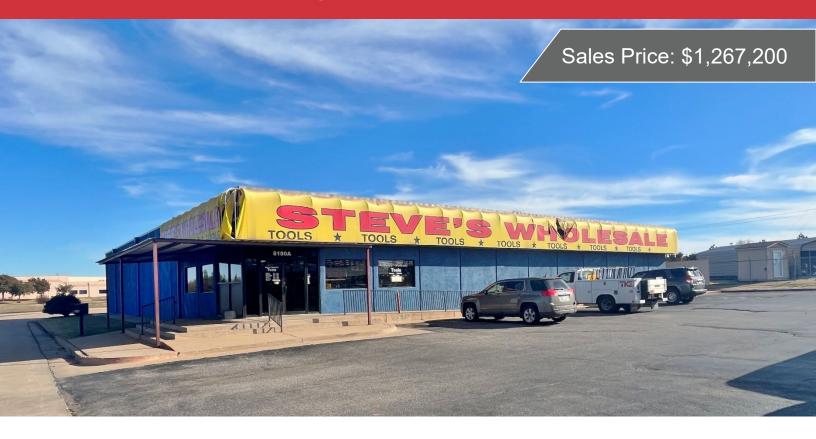

### 8200 S. Santa Fe Avenue

Oklahoma City, Oklahoma 73139

#### **PROPERTY HIGHLIGHTS**

- Flex Retail Building with Showroom Space
- Multiple Dock High Doors and (1) Drive-In Door
- Large Pylon Sign
- Up to 275' of Frontage on S. Santa Fe Avenue
- Fully Climate Controlled
- Ample Parking North of Building

| TOTAL SF | 12,800 SF on 1.60 Acres MOL |
|----------|-----------------------------|
| BUILT    | 2001                        |
| ZONED    | PUD-597 (Base I-1)          |

Amir Shams +1 405 313 0333 amir@naisullivangroup.com Zac McQueen +1 405 476 9199 zac@naisullivangroup.com

### Retail Building For Sale