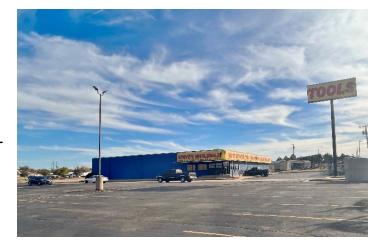

#### **PROPERTY HIGHLIGHTS**

- Flex Retail Building with Showroom Space
- Multiple Dock High Doors and (1) Drive-In Door
- Large Pylon Sign
- Up to 275' of Frontage on S. Santa Fe Avenue
- Fully Climate Controlled
- Ample Parking North of Building

#### **LOCATION HIGHLIGHTS**

- Less than 0.5 Mile South of I-240
- 3 Minute Drive to I-240 & I-35 Interchange
- Neighboring Big Box Retail Including Walmart Super Center & Lowes Home Improvement

| Population               | 1 Mile:  | 3 Miles: | 5 Miles: |
|--------------------------|----------|----------|----------|
|                          | 7,230    | 90,368   | 238,002  |
| Average Household Income | 1 Mile:  | 3 Miles: | 5 Miles: |
|                          | \$57,979 | \$61,043 | \$65,296 |
| Total Households         | 1 Mile:  | 3 Miles: | 5 Miles: |
|                          | 3,058    | 35,653   | 88,514   |