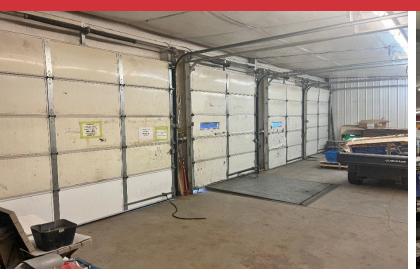

#### **PROPERTY HIGHLIGHTS**

- Flex Retail Building with Showroom Space
- Multiple Dock High Doors and (1) Drive-In Door
- Large Pylon Sign
- Up to 275' of Frontage on S. Santa Fe Avenue
- Fully Climate Controlled
- Ample Parking North of Building