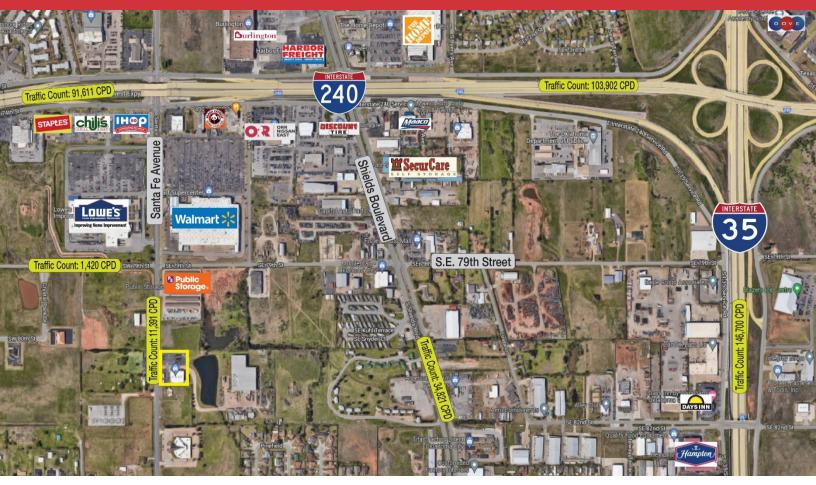

#### **LOCATION HIGHLIGHTS**

- Less than 0.5 Mile South of I-240
- 3 Minute Drive to I-240 & I-35 Interchange
- Neighboring Big Box Retail Including Walmart Super Center & Lowes Home Improvement

| Population               | 1 Mile:  | 3 Miles: | 5 Miles: |
|--------------------------|----------|----------|----------|
|                          | 7,230    | 90,368   | 238,002  |
| Average Household Income | 1 Mile:  | 3 Miles: | 5 Miles: |
|                          | \$57,979 | \$61,043 | \$65,296 |
| Total Households         | 1 Mile:  | 3 Miles: | 5 Miles: |
|                          | 3,058    | 35,653   | 88,514   |