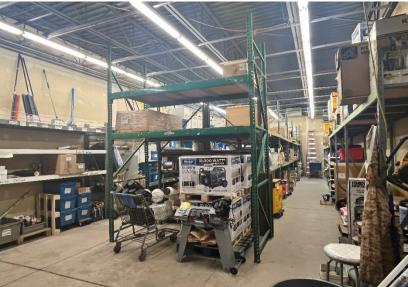

#### **PROPERTY HIGHLIGHTS**

- Flex Retail Building with Showroom Space
- Multiple Dock High Doors and (1) Drive-In Door
- Large Pylon Sign
- Up to 275' of Frontage on S. Santa Fe Avenue
- Fully Climate Controlled
- Ample Parking North of Building

| TOTAL SF | 12,800 SF on 1.60 Acres MOL |
|----------|-----------------------------|
| BUILT    | 2001                        |
| ZONED    | PUD-597 (Base I-1)          |

Amir Shams +1 405 313 0333 amir@naisullivangroup.com Zac McQueen +1 405 476 9199 zac@naisullivangroup.com