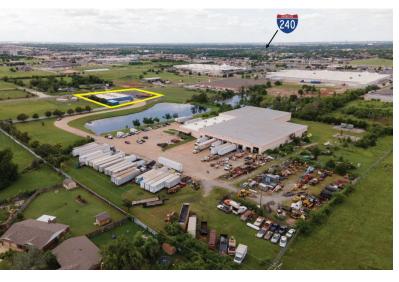

#### **LOCATION HIGHLIGHTS**

- Less than 0.5 Mile South of I-240
- 3 Minute Drive to I-240 & I-35 Interchange
- Neighboring Big Box Retail Including Walmart Super Center & Lowes Home Improvement

| Population               | 1 Mile:  | 3 Miles: | 5 Miles: |
|--------------------------|----------|----------|----------|
|                          | 7,230    | 90,368   | 238,002  |
| Average Household Income | 1 Mile:  | 3 Miles: | 5 Miles: |
|                          | \$57,979 | \$61,043 | \$65,296 |
| Total Households         | 1 Mile:  | 3 Miles: | 5 Miles: |
|                          | 3,058    | 35,653   | 88,514   |