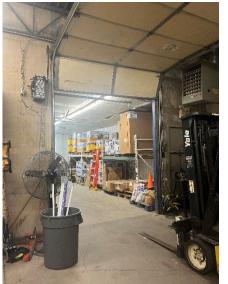

#### **PROPERTY HIGHLIGHTS**

- Flex Retail Building with Showroom Space
- Multiple Dock High Doors and (1) Drive-In Door
- Large Pylon Sign
- Up to 275' of Frontage on S. Santa Fe Avenue
- Fully Climate Controlled
- Ample Parking North of Building