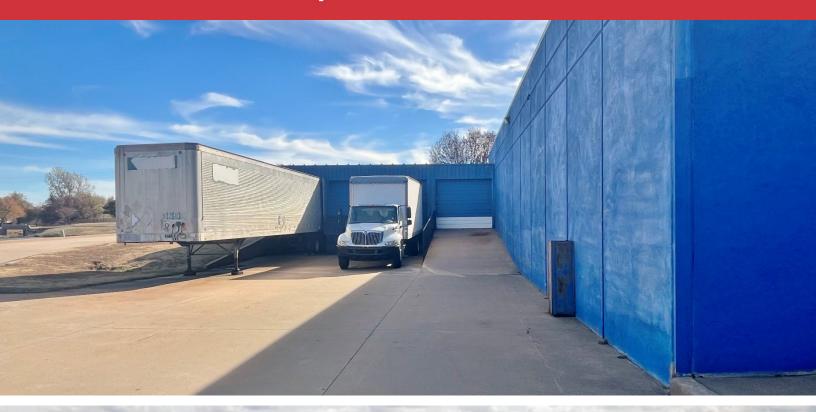

#### **PROPERTY HIGHLIGHTS**

- Flex Retail Building with Showroom Space
- Multiple Dock High Doors and (1) Drive-In Door
- Large Pylon Sign
- Up to 275' of Frontage on S. Santa Fe Avenue
- Fully Climate Controlled
- Ample Parking North of Building

### Retail Building For Sale