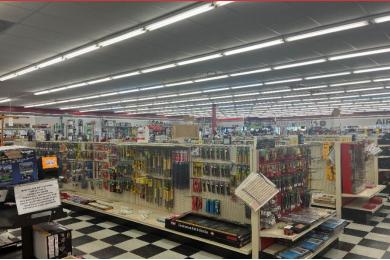

#### **PROPERTY HIGHLIGHTS**

- Flex Retail Building with Showroom Space
- Multiple Dock High Doors and (1) Drive-In Door
- Large Pylon Sign
- Up to 275' of Frontage on S. Santa Fe Avenue
- Fully Climate Controlled
- Ample Parking North of Building

### Retail Building For Sale