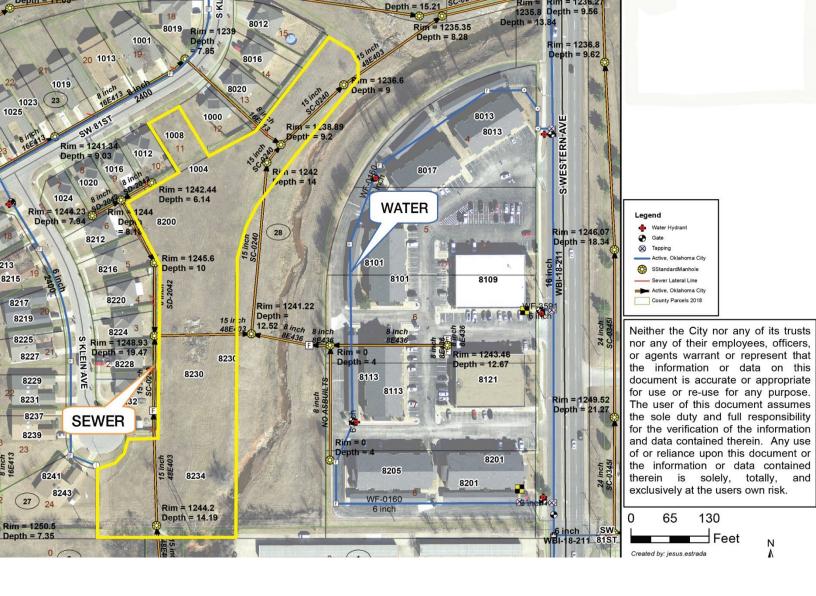

## PROPERTY HIGHLIGHTS

- · Clear, Vacant Land
- Zoned: SPUD 818
- · Zoned for Senior Housing
- · Water & Sewer to Site
- 2 Ingress/Egress Options