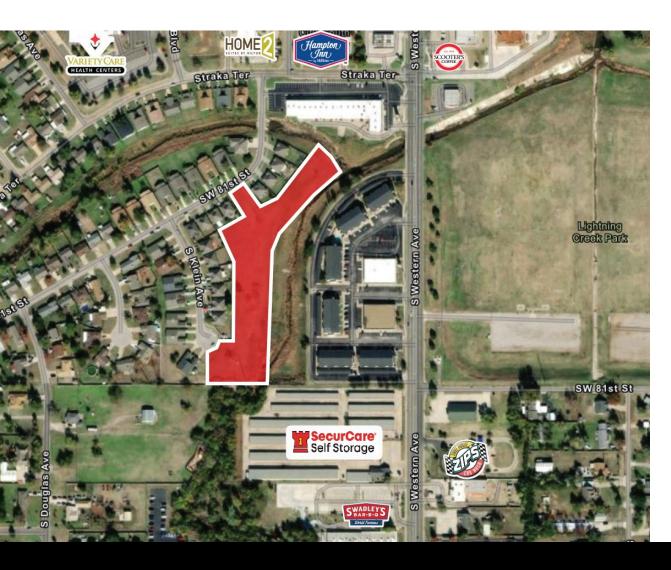

## 8230 S. KLEIN AVENUE OKLAHOMA CITY, OK 73139

Multi-Family Land For Sale

3.15 Acres MOL

Sales Price: \$389,000

COMMERCIAL REAL ESTATE

MIRED

405.840.0600 NAIRED.COM

ABBEY SULLIVAN 405.863.7590 ABBEY@NAIRED.COM

## PROPERTY HIGHLIGHTS

- · Clear, Vacant Land
- Zoned: SPUD 818
- · Zoned for Senior Housing
- · Water & Sewer to Site
- 2 Ingress/Egress Options

## LOCATION HIGHLIGHTS

- High Traffic Retail Area
- Surrounded by Quiet Residential Neighborhoods
- Close Proximity to S.W. 74th & I-240
- 2.7 Miles to Integris Health Southwest
- 8.9 Miles to Downtown Oklahoma City
- 9.5 Miles to Tinker AFB