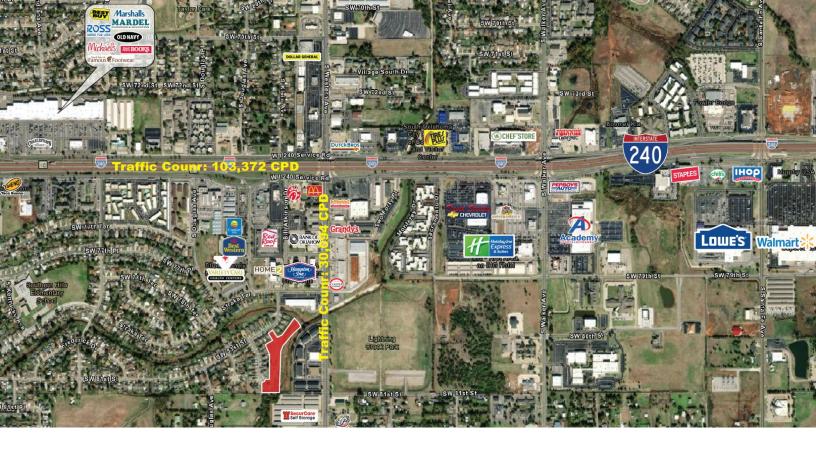

## LOCATION HIGHLIGHTS

- High Traffic Retail Area
- Surrounded by Quiet Residential Neighborhoods
- Close Proximity to S.W. 74th & I-240
- 2.7 Miles to Integris Health Southwest
- 8.9 Miles to Downtown Oklahoma City
- 9.5 Miles to Tinker AFB